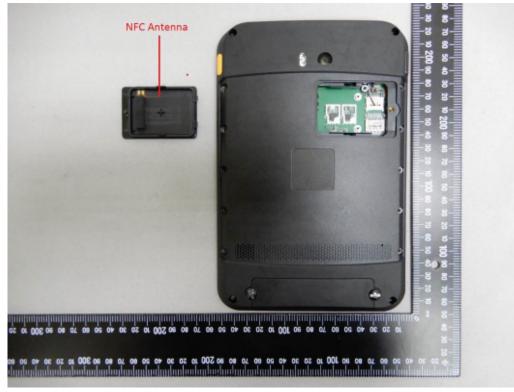

### NFC Antenna

Unless otherwise stated the results shown in this test report refer only to the sample(s) tested and such sample(s) are retained for 90 days only.