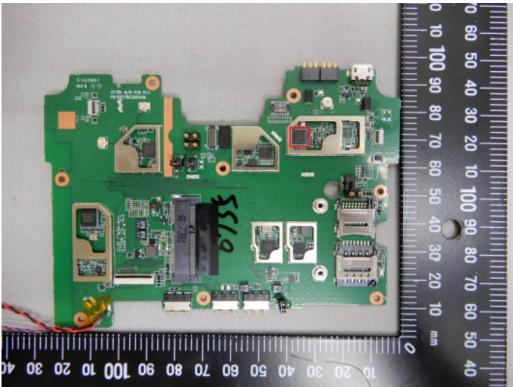

Internal View of EUT – 1

Internal View of EUT - 2

Unless otherwise stated the results shown in this test report refer only to the sample(s) tested and such sample(s) are retained for 90 days only.

Internal View of EUT - 3