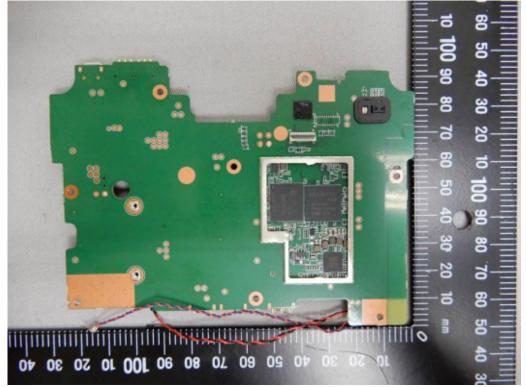

Internal View of EUT - 4

Unless otherwise stated the results shown in this test report refer only to the sample(s) tested and such sample(s) are retained for 90 days only.

Internal View of EUT - 5

Internal View of EUT - 6