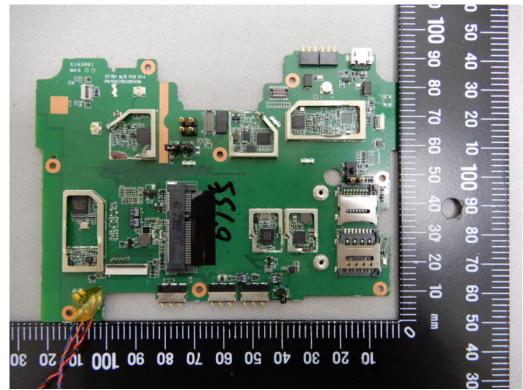

Internal View of EUT – 1

Internal View of EUT - 2

Unless otherwise stated the results shown in this test report refer only to the sample(s) tested and such sample(s) are retained for 90 days only.

Internal View of EUT - 3