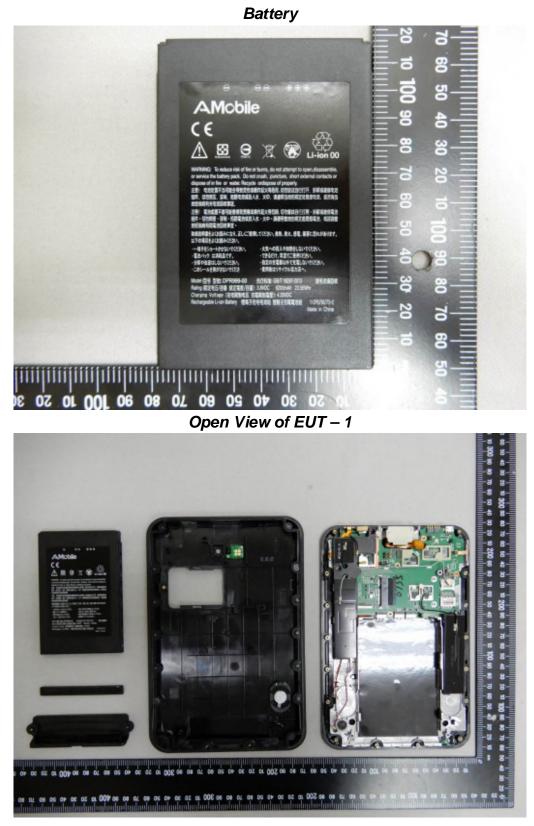

# **INTERNAL PHOTOGRAPHS OF EUT**

Unless otherwise stated the results shown in this test report refer only to the sample(s) tested and such sample(s) are retained for 90 days only.