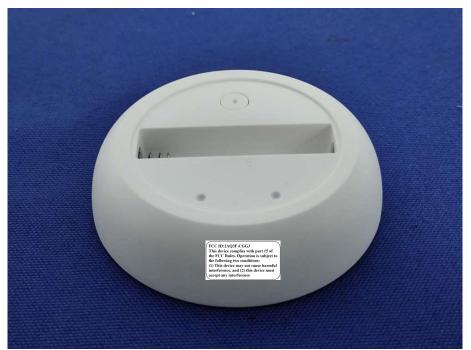

## Annex D. Label and Information

## **FCC Label Sample**



## **FCC Label Specifications**

Text is Black in color and is justified. Labels are printed in indelible ink on permanent adhesive backing or silk-screened onto the EUT or shall be affixed at a conspicuous location on the EUT. Where the EUT is constructed in two or more sections connected by wires and marketed together, the above statement is required to be affixed only to the main control unit. When the EUT is so small or for such use that it is not practicable to place the statement on it, the above information shall be placed in a prominent location in the instruction manual or pamphlet supplied to the user or, alternatively, shall be placed on the container in which the device is marketed.

## **FCC Label Location**