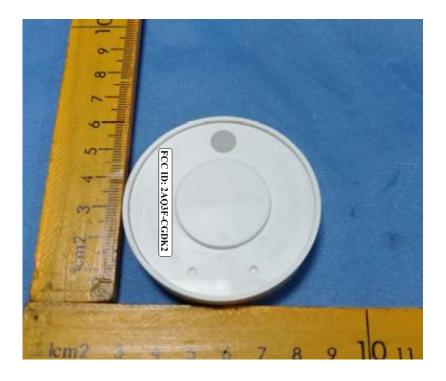

Information**

#### **FCC Label Sample**

# FCC ID: 2AQ3F-CGDK2

### **FCC Label Specifications**

Text is Black in color and is justified. Labels are printed in indelible ink on permanent adhesive backing or silk-screened onto the EUT or shall be affixed at a conspicuous location on the EUT. Where the EUT is constructed in two or more sections connected by wires and marketed together, the above statement is required to be affixed only to the main control unit. When the EUT is so small or for such use that it is not practicable to place the statement on it, the above information shall be placed in a prominent location in the instruction manual or pamphlet supplied to the user or, alternatively, shall be placed on the container in which the device is marketed.

### **FCC Label Location**



\*\*\*\*\* END OF REPORT \*\*\*\*\*

FCC Test Report Page 1 of 1