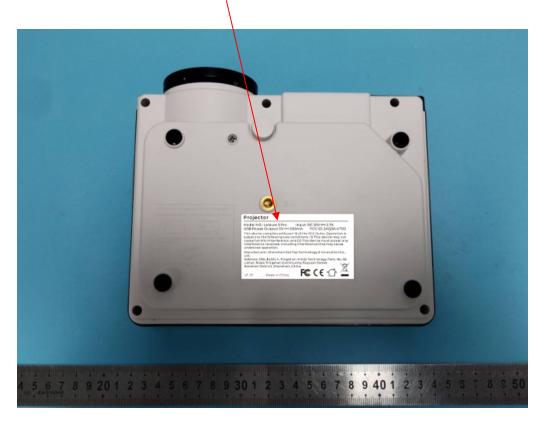

## **FCC ID Label**

## **Projector**

Model NO.: Leisure 3 Pro Input: DC 26V=== 2.7A USB Power Output: 5V=== 500mA FCC ID: 2AQ3A-VT02

This device complies with part 15 of the FCC Rules. Operation is subject to the following two conditions: (1) This device may not cause harmful interference, and (2) This device must accept any interference received, including interference that may cause undesired operation.

Manufacturer: Shenzhen VanTop Technology & Innovation Co., Ltd.

Address: 506, BLDG 4, Pingshan minQi Technology Park, No. 65 Lishan Road, Pingshan Community, Taoyuan Street, Nanshan District, Shenzhen, China

V1. 01 Made in China

## **FCC ID Label Location Information**

The label shown shall be permanently affixed at a conspicuous location on the device and be readily visible to the user at the time purchase (Labeling requirements per 2.925)

LABEL AND LOCATION Page 1 of 1