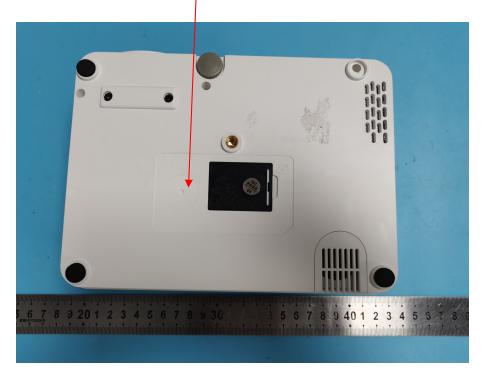

## **FCC ID Label Location Information**

The label shown shall be permanently affixed at a conspicuous location on the device and be readily visible to the user at the time purchase (Labeling requirements per 2.925)

LABEL AND LOCATION Page 1 of 1