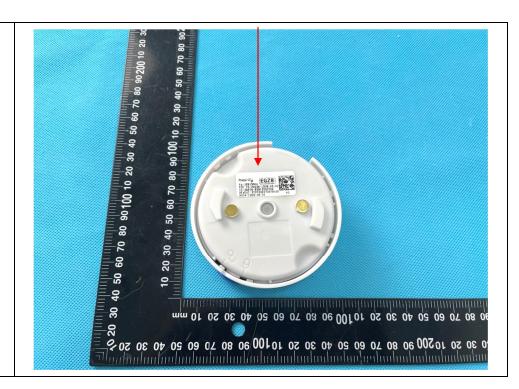

### **Proposed Label Location on EUT**

FCC ID Label Location (Label on Product)