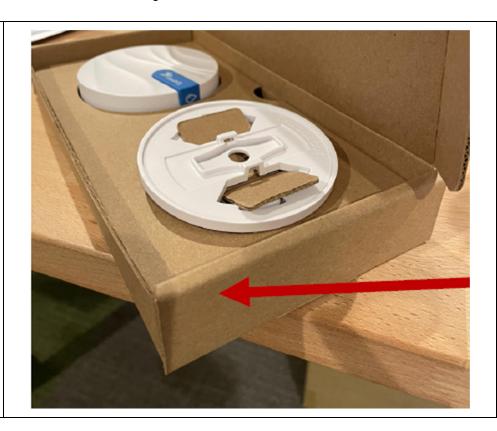

Model: TDLT002

FCC ID: 2AQ34-TDLT002 IC: 24974-TDLT002



This device complies with part 15 of the FCC Rules.

Operation is subject to the following two conditions:

(1) This device may not cause harmful interference, and
(2) this device must accept any interference received, including interference that may cause undesired operation.

<u>Specifications</u>: The label shall be securely affixed to a permanently attached part of the device, in a location where it is visible or easily accessible to the user, and shall not be readily detachable. The label shall be sufficiently durable to remain fully legible and intact on the device in all normal conditions of use throughout the device's expected lifetime.

### **Proposed Label Location on EUT**

FCC ID Label Location (Label on Product)