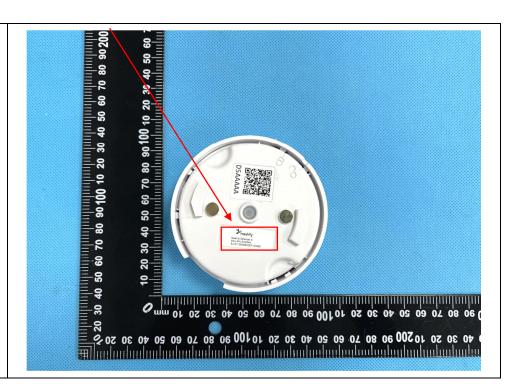

## **Proposed Label Location on EUT**

**FCC ID Label Location** (Product Label Location)

FCC ID Label Location (Packaging Label Location)