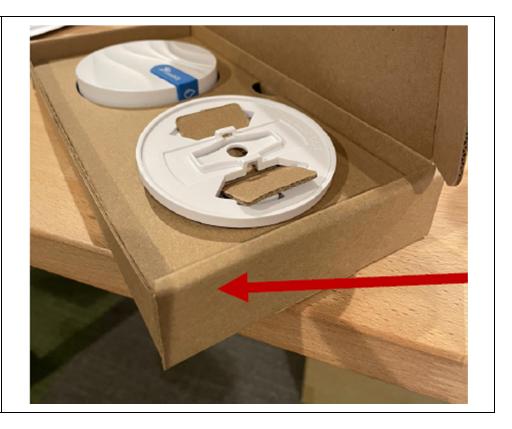

# ANNEX

# **EXHIBIT 1 - PRODUCT LABELING**

#### **Proposed FCC ID Label Format**



<u>Specifications</u>: The label shall be securely affixed to a permanently attached part of the device, in a location where it is visible or easily accessible to the user, and shall not be readily detachable. The label shall be sufficiently durable to remain fully legible and intact on the device in all normal conditions of use throughout the device's expected lifetime.

## **Proposed Label Location on EUT**



Waltek Testing Group (Shenzhen) Co., Ltd. Http://www.waltek.com.cn

## Reference No.: WTX22X06125016W

Page 2 of 10





Waltek Testing Group (Shenzhen) Co., Ltd. Http://www.waltek.com.cn