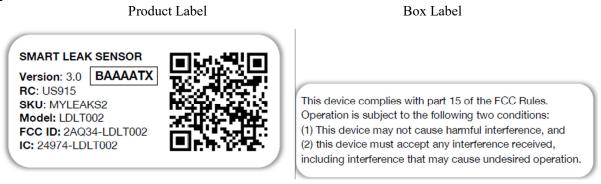

#### **Proposed FCC ID Label Format**

<u>Specifications</u>: The label shall be securely affixed to a permanently attached part of the device, in a location where it is visible or easily accessible to the user, and shall not be readily detachable. The label shall be sufficiently durable to remain fully legible and intact on the device in all normal conditions of use throughout the device's expected lifetime.