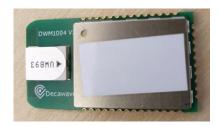

## 1 MODULE LABEL

Label size will be ~18mm x 14mm and appear on module in 'white' area as shown on left module picture above.

Note: Position of "CE" is flexible.