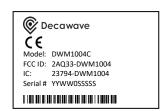

## 2 FOLLOWING TEXT TO GO ON MODULE T&R CARTON

Model Number: DWM1004C

FCC ID: 2AQ33-DWM1004 IC: 23794-DWM1004
This device complies with Part 15 of the FCC Rules.
Operation is subject to the following two conditions:
(1) This device may not cause harmful interference, and
(2) This device must accept any interference received, including interference that may cause undesired operation.