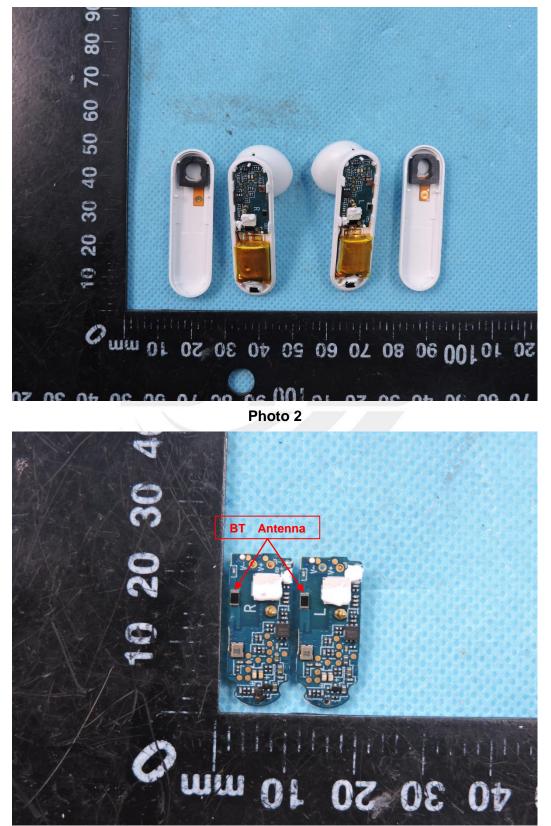

## **APPENDIX-PHOTOGRAPHS OF EUT CONSTRUCTIONAL DETAILS**

Model: M2 Photo 1

Shenzhen STS Test Services Co., Ltd.

A 1/F, Building B, Zhuoke Science Park, No.190 Chongqing Road, HepingShequ, Fuyong Sub-District, Bao'an District, Shenzhen, Guang Dong, China Tel: +86-755 3688 6288 Fax:+86-755 3688 6277 Http://www.stsapp.com E-mail: sts@stsapp.com