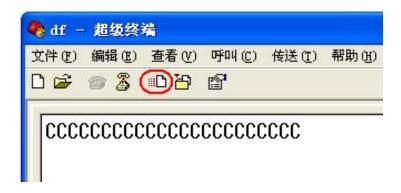

**Step5:** Setting correct port parameters as the following: If "main menu "display, Input the key "1" at once.

应用 (A)

还原为默认值(B)

Then there will emerge "CCC....

取消

确定

| I CIVINTEC - 超级终端                         |  |
|-------------------------------------------|--|
| 文件 (2) 编辑 (2) 查者 (2) 呼叫 (2) 传送 (2) 帮助 (4) |  |
|                                           |  |
| (C) COPYRIGHT 2016 STMicroelectronics     |  |
| 二                                         |  |