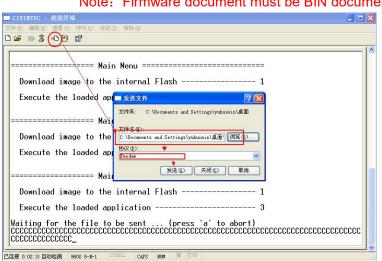

**CiVinTec Global Co., Limited** 

| CIVINTEC - 加级终端                                      |          |
|------------------------------------------------------|----------|
| 件(1) 編輯(1) 査看(1) 呼叫(1) 传送(1) 帮助(1)                   |          |
|                                                      |          |
|                                                      |          |
| Main Menu                                            |          |
| Download image to the internal Flash 1               |          |
| Execute the loaded application3                      |          |
|                                                      |          |
| Main Menu                                            |          |
| Download image to the internal Flash 1               |          |
| Execute the loaded application 3                     |          |
| Execute the loaded application                       |          |
| Main鑌enu =                                           |          |
| Download image to the internal Flash1                |          |
|                                                      | 8        |
| Execute the loaded application 3                     |          |
| Waiting for the file to be sent (press 'a' to abort) |          |
|                                                      | <b>_</b> |

Step6: Click the button with red circle:

Step7: Choose protocol "Ymodem", click "Browse" button to search for the file you need download, then click "Send" button,:

Note: Firmware document must be BIN document.