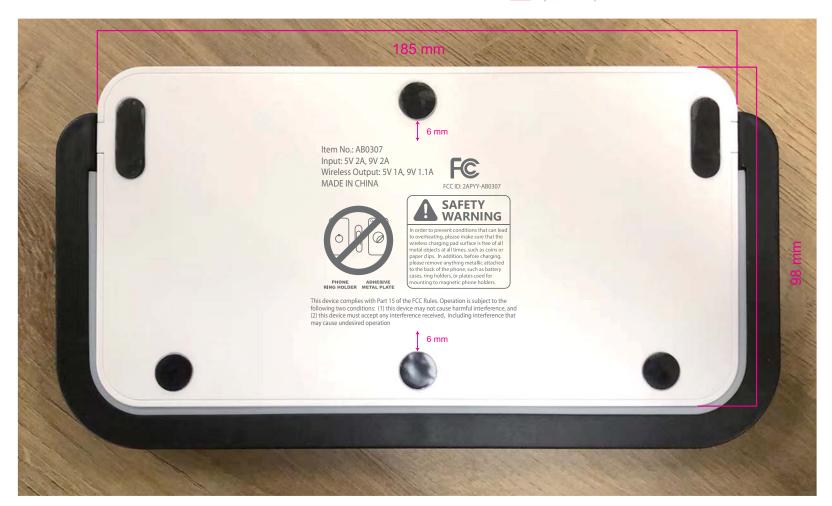

52 mm

27

In order to prevent conditions that can lead to overheating, please make sure that the wireless charging pad surface is free of all metal objects at all times, such as coins or paper clips. In addition, before charging, please remove anything metallic attached to the back of the phone, such as battery cases, ring holders, or plates used for mounting to magnetic phone holders.

This device complies with Part 15 of the FCC Rules. Operation is subject to the following two conditions: (1) this device may not cause harmful interference, and (2) this device must accept any interference received, including interference that