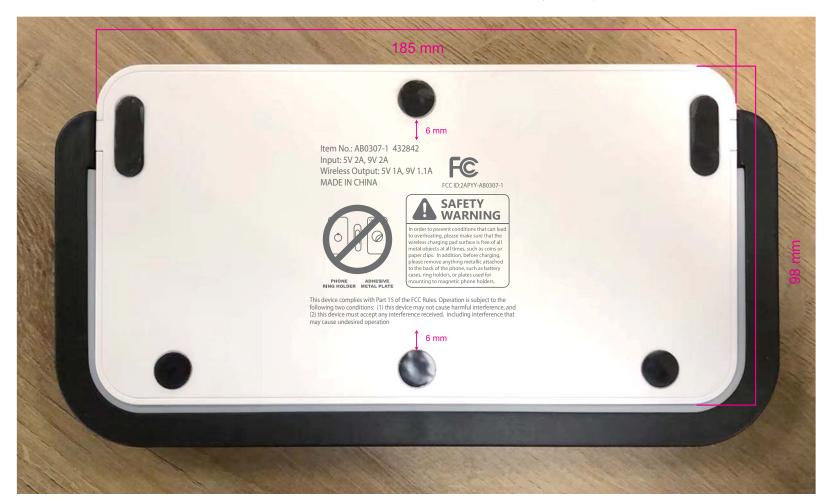

PHONE ADHESIVE RING HOLDER METAL PLATE

52 mm

In order to prevent conditions that can lead to overheating, please make sure that the wireless charging pad surface is free of all metal objects at all times, such as coins or paper clips. In addition, before charging, please remove anything metallic attached to the back of the phone, such as battery cases, ring holders, or plates used for mounting to magnetic phone holders.

27

印刷银灰7C, 红字不印刷

This device complies with Part 15 of the FCC Rules. Operation is subject to the following two conditions: (1) this device may not cause harmful interference, and (2) this device must accept any interference received, including interference that