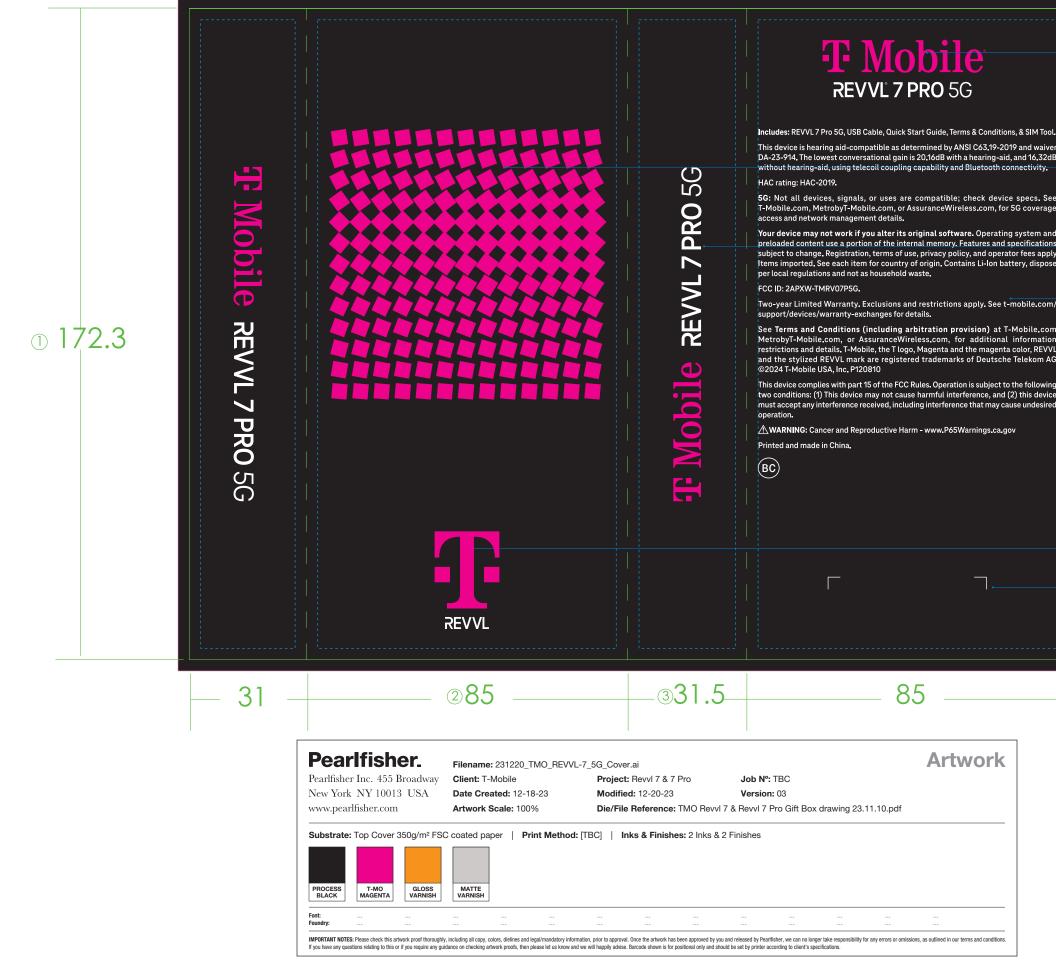

|                             |    | Logo/Wordmarks: Print T-Mobile Magenta                             |
|-----------------------------|----|--------------------------------------------------------------------|
|                             |    | and K/O to White<br>[with Gloss Varnish]                           |
|                             |    |                                                                    |
|                             |    |                                                                    |
| Tool.                       |    |                                                                    |
| aiver<br>32dB               |    |                                                                    |
| у.                          |    | Graphic: Prints T-Mobile Magenta<br>[with Gloss Varnish]           |
| See                         |    | Background: Prints Black                                           |
| rage,                       |    |                                                                    |
| and<br>ions                 |    | Less Merdmark, Prints T. Mahila Masanta                            |
| pply <mark>.</mark><br>pose |    | Logo/Wordmark: Prints T-Mobile Magenta<br>and K/O to White         |
|                             |    | [with Gloss Varnish]                                               |
| om/                         |    | Text:K/O to White                                                  |
| com,                        |    |                                                                    |
| tion,<br>VVL                |    |                                                                    |
| n AG.                       |    |                                                                    |
| wing<br>evice               |    |                                                                    |
| sired                       |    |                                                                    |
|                             |    |                                                                    |
|                             |    |                                                                    |
|                             |    |                                                                    |
|                             |    |                                                                    |
|                             |    |                                                                    |
|                             |    | Logo: Prints T-Mobile Magenta                                      |
|                             |    | and K/O to White<br>[with Gloss Varnish]                           |
|                             |    | Tick marks: K/O to White<br>(Indicates Security Sticker placement) |
|                             |    |                                                                    |
|                             |    |                                                                    |
|                             |    |                                                                    |
|                             | 15 | NOTE: An all-over matte varnish coating has                        |
|                             |    | been applied as per the supplied die-line callout.                 |
|                             |    |                                                                    |

## 25% Thumbnail of Gloss Varnish Intent:

| ${f T}$ Mobile revult proisg | T Mobile REVVL 7 PRO 56 | <b>T</b> Mobile<br>Revvl 7 pro 5G |  |
|------------------------------|-------------------------|-----------------------------------|--|
|                              |                         |                                   |  |