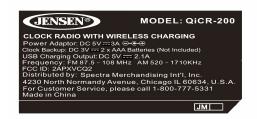

## 1. Rating Label for Main Unit

Label size: 39mmx22mm Material: White text on black background, PP coated. Location: To be affixed on recess of back cabinet of main unit.