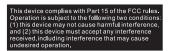

## 2 FCC LABEL

Label size: 41x 12mm Material: White text on black background, PP coated. Location: To be affixed on recess of back cabinet of main unit.