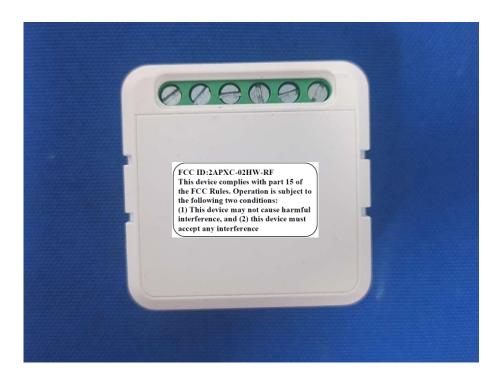

## Annex D. Label and Information

## **FCC Label Sample**



## **FCC Label Specifications**

Text is Black in color and is justified. Labels are printed in indelible ink on permanent adhesive backing or silk-screened onto the EUT or shall be affixed at a conspicuous location on the EUT. Where the EUT is constructed in two or more sections connected by wires and marketed together, the above statement is required to be affixed only to the main control unit. When the EUT is so small or for such use that it is not practicable to place the statement on it, the above information shall be placed in a prominent location in the instruction manual or pamphlet supplied to the user or, alternatively, shall be placed on the container in which the device is marketed.

## **FCC Label Location**