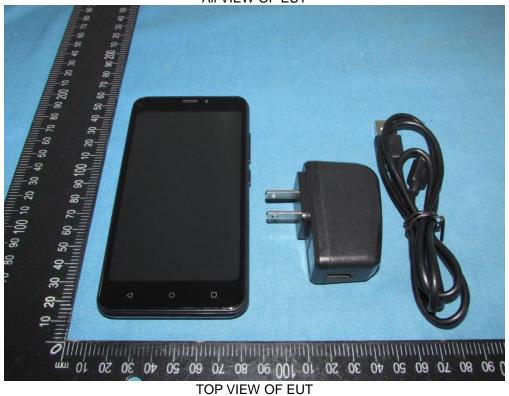

**EUT Photographs**All VIEW OF EUT

Any report having not been signed by authorized approver, or having been altered without authorization, or having not been stamped by the "Dedicated Testing/Inspection Stamp" is deemed to be invalid. Copying or excerpting portion of, or altering the content of the report is not permitted without the written authorization of AGC. The test results presented in the report apply only to the tested sample. Any objections to report issued by AGC should be submitted to AGC within 15days after the issuance of the test report. Further enquiry of validity or verification of the test report should be addressed to AGC by agc01@agccert.com.