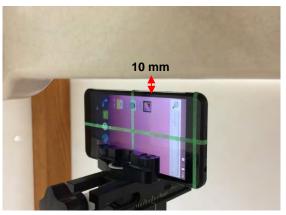

#### Body - distance between flat phantom and EUT is 10 mm

Fig.6 EUT Bottom side to flat phantom

Fig.7 EUT Right side to flat phantom

Fig.8 EUT Left side to flat phantom

Unless otherwise stated the results shown in this test report refer only to the sample(s) tested and such sample(s) are retained for 90 days only.