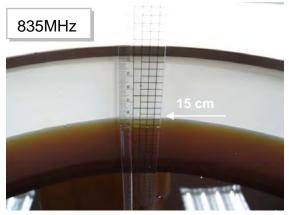

### Photograph of the Tissue Simulant Fluid Liquid Depth

1900MHz

Unless otherwise stated the results shown in this test report refer only to the sample(s) tested and such sample(s) are retained for 90 days only. 除非另有說明,此報告結果僅對測試之樣品負責,同時此樣品僅保留90天。本報告未經本公司書面許可,不可部份複製。