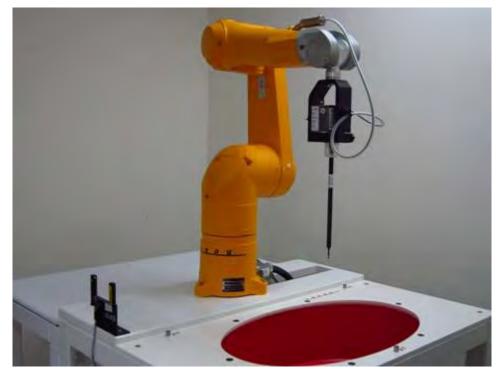

## 11. Photographs of Test Setup

Fig.1 Photograph of the SAR measurement system

Unless otherwise stated the results shown in this test report refer only to the sample(s) tested and such sample(s) are retained for 90 days only. 除非另有說明,此報告結果僅對測試之樣品負責,同時此樣品僅保留90天。本報告未經本公司書面許可,不可部份複製