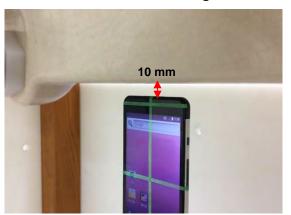

#### Body - distance between flat phantom and EUT is 10 mm

Fig.3 EUT Front side to flat phantom

Fig.4 EUT Back side to flat phantom

Fig.5 EUT Top side to flat phantom

Unless otherwise stated the results shown in this test report refer only to the sample(s) tested and such sample(s) are retained for 90 days only.