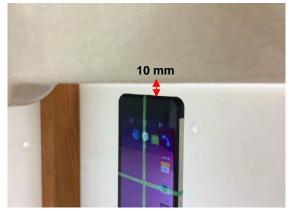

#### Body - distance between flat phantom and EUT is 10 mm

Fig.3 EUT Front side to flat phantom

Fig.4 EUT Back side to flat phantom

Fig.5 EUT Top side to flat phantom

Unless otherwise stated the results shown in this test report refer only to the sample(s) tested and such sample(s) are retained for 90 days only.

#### Body - distance between flat phantom and EUT is 10 mm

Fig.6 EUT Bottom side to flat phantom

Fig.7 EUT Right side to flat phantom

Fig.8 EUT Left side to flat phantom

Unless otherwise stated the results shown in this test report refer only to the sample(s) tested and such sample(s) are retained for 90 days only.