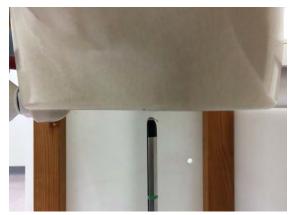

#### Body - distance between flat phantom and EUT is 10 mm

Fig.3 EUT Front side to flat phantom

Fig.4 EUT Back side to flat phantom

Fig.5 EUT Top side to flat phantom

Unless otherwise stated the results shown in this test report refer only to the sample(s) tested and such sample(s) are retained for 90 days only.