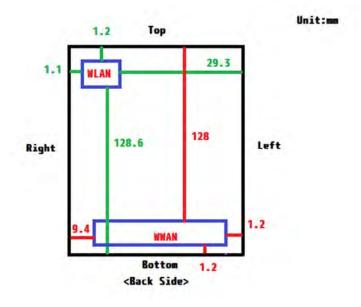

SGS Taiwan Ltd. No.134,Wu Kung Road, New Taipei Industrial Park, Wuku District, New Taipei City, Taiwan 24803/新北市五股區新北產業園區五工路 134 號

f (886-2) 2298-0488

Report No. : E5/2018/30002 Page : 7 of 7

Fig.13 Antenna location