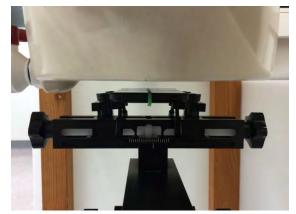

15 cm

Fig.2.2

### Photograph of the Tissue Simulant Fluid Liquid Depth

1900MHz

Unless otherwise stated the results shown in this test report refer only to the sample(s) tested and such sample(s) are retained for 90 days only. 除非另有說明,此報告結果僅對測試之樣品負責,同時此樣品僅保留90天。本報告未經本公司書面許可,不可部份複製。