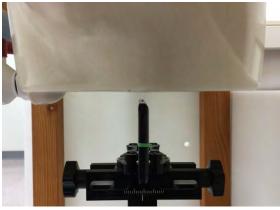

#### Body - distance between flat phantom and EUT is 10 mm

Fig.6 EUT Bottom side to flat phantom

Fig.7 EUT Right side to flat phantom

Fig.8 EUT Left side to flat phantom

Unless otherwise stated the results shown in this test report refer only to the sample(s) tested and such sample(s) are retained for 90 days only.