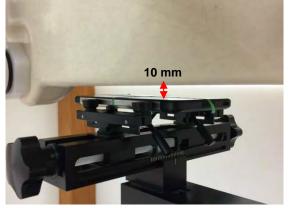

15 cm

Fig.2.2

### Photograph of the Tissue Simulant Fluid Liquid Depth

1900MHz

Unless otherwise stated the results shown in this test report refer only to the sample(s) tested and such sample(s) are retained for 90 days only. 除非另有說明,此報告結果僅對測試之樣品負責,同時此樣品僅保留90天。本報告未經本公司書面許可,不可部份複製。