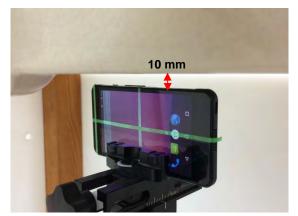

#### Body - distance between flat phantom and EUT is 10 mm

Fig.3 EUT Front side to flat phantom

Fig.4 EUT Back side to flat phantom

Fig.5 EUT Top side to flat phantom

Unless otherwise stated the results shown in this test report refer only to the sample(s) tested and such sample(s) are retained for 90 days only.