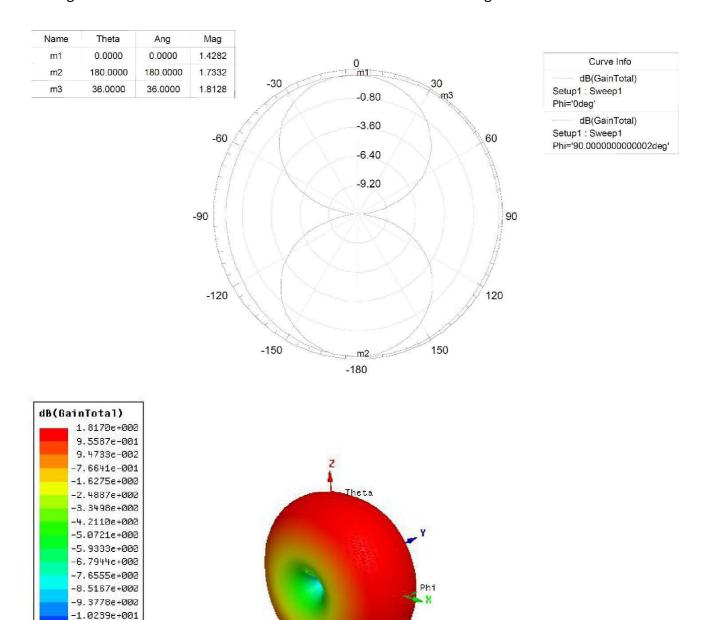

The performance of S11 as blow show and the working frequency band cover 2.4G ISM and bandwidth is wider than nano dongle.

2-2 Normal Dongle PIFA S11 performance

The gain of this antenna 2D and 3D as blow show and the maximum gain is about 1.5dB.

## Radiation Patterns (GAIN @ 2440MHz)

−1.1100e+001 −1.1961e+001

| Plane          | XY   |      |      | XZ   |      |      | YZ   |      |      |
|----------------|------|------|------|------|------|------|------|------|------|
| Frequency(MHz) | 2400 | 2440 | 2480 | 2400 | 2440 | 2480 | 2400 | 2440 | 2480 |
| Peak Gain(dBi) | 1.70 | 1.73 | 1.71 | 1.79 | 1.81 | 1.78 | 1.71 | 1.73 | 1.72 |

2-3 Normal Dongle PIFA gain