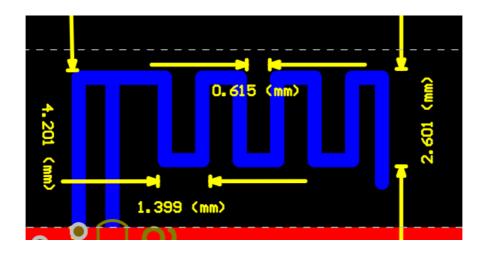

## Normal Dongle PIFA antenna design specification:

This PIFA antenna is used in normal dongle with whole layout board which size is 15mm\*18mm and thickness is 1.0mm (FR4)

2-1 Normal Dongle PIFA Antenna