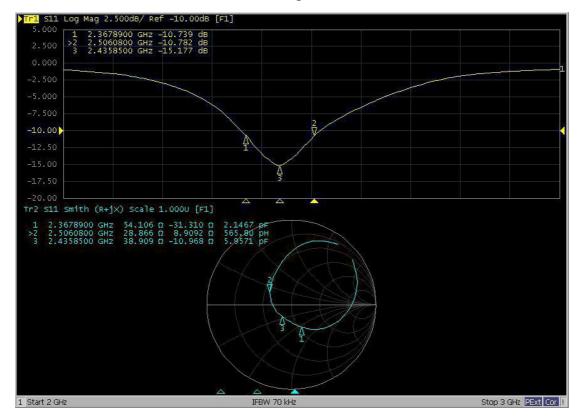

The performance of S11 as blow show and the working frequency band cover 2.4G ISM and bandwidth is wider than nano dongle.

2-2 Normal Dongle PIFA S11 performance

The gain of this antenna 2D and 3D as blow show and the maximum gain is about 1.5dB.