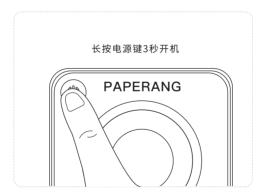

# 喵喵机PAPERANG-P3 <sup>说明书</sup>

Instructions



## 产品简介 包装清单





定制热敏纸



喵喵机打印机



墙墙机PAPERANG-P3 说明书 Interactions

数据线

说明书

## 产品简介 | 产品信息



产品名称:喵喵机打印机
充电接口:USB Type-C
产品型号:PAPERANG-P3
电池:内置1600mAh锂电池
输入电压/电流:5V=2A
产品规格:100\*100\*50mm/284g
耗材规格:80\*30mm

## 产品简介 | 软件下载

#### □移动端下载



在应用商店搜索"喵喵机"或扫描二维码下载安装喵喵机APP

#### G PC端下载

访问喵宝科技官网(http://www.paperang.com)-下载

#### □ 设备耗材购买渠道

访问淘宝、京东商城购买

使用说明

开关机

长按电源键三秒,灯亮起则开机,再长按电 源键三秒,灯熄灭则关机



## 使用说明

连接喵喵机

方法1:在应用内点击连接设备即可连接打 印机

方法2:双击电源键后,打印机打印出相应的 二维码,通过APP添加设备中的扫一扫功 能,扫描二维码即可连接打印机

温馨提示:确保手机或平板电脑的蓝牙处于 打开状态



使用说明

更换耗材

如图所示,向下推开上机盖

更换耗材时,参考如图所示 方向放入耗材 确认耗材放置正确后,将上机盖 与下机盖合上,向下按动上机盖 恢复原状



## 使用说明

### 更多功能使用说明 通过APP中扫一扫功能,扫描二维 码查看电子使用指南



## 安全及注意事项



## 电子信息产品有毒有害物质申明

| 部件名称            | 塑胶外壳 | 线路板 | 内部线缆 | 电池 |
|-----------------|------|-----|------|----|
| 铅(Pb)           | 0    | ×   | 0    | 0  |
| 汞(Hg)           | 0    | 0   | 0    | 0  |
| 镉(Cd)           | 0    | 0   | 0    | 0  |
| 六价铬<br>(Cr6+)   | 0    | 0   | 0    | 0  |
| 多溴联苯<br>(PBB)   | 0    | 0   | 0    | 0  |
| 多溴二苯醚<br>(PBDE) | 0    | 0   | 0    | 0  |

本表格依据SJ/T 11364的规定编制

○ 表示该有害物质在该部件所有均质材料中的含量在GB/T 26572规定的限量要求以下

× 表示该有害物质至少在该部件的某一均质材料中的含量超出GB/T 26572规定的限量要求

1. 喵 喵 机 机 身 金 属 结 构 件: 其 中 的