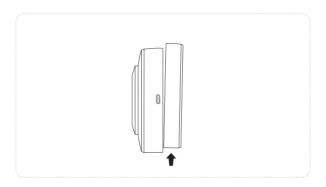

## 使用说明

连接喵喵机

方法1:在应用内点击连接设备即可连接打 印机

方法2:双击电源键后,打印机打印出相应的 二维码,通过APP添加设备中的扫一扫功 能,扫描二维码即可连接打印机

温馨提示:确保手机或平板电脑的蓝牙处于 打开状态

使用说明

更换耗材

如图所示,向下推开上机盖

#### Paper Replacement

As shown, push down the upper cover