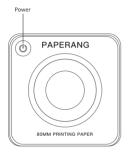

#### □ 设备耗材购买渠道

访问淘宝、京东商城购买

使用说明

开关机

长按电源键三秒,灯亮起则开机,再长按电 源键三秒,灯熄灭则关机

#### Product Purchase

Visit AliExpress, Amazon to purchase

Turn On/Off

Hold Power button for 3 seconds, and the printer will be turned on; Hold Power button for 3 seconds, and the printer will be turned off.