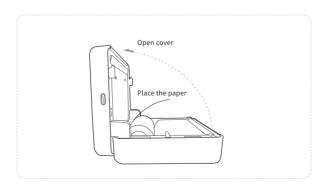

## 使用说明

连接喵喵机

方法1:在应用内点击连接设备即可连接打 印机

方法2:双击电源键后,打印机打印出相应的 二维码,通过APP添加设备中的扫一扫功 能,扫描二维码即可连接打印机

温馨提示:确保手机或平板电脑的蓝牙处于 打开状态

使用说明

更换耗材

如图所示,向下推开上机盖

更换耗材时,参考如图所示 方向放入耗材 确认耗材放置正确后,将上机盖 与下机盖合上,向下按动上机盖 恢复原状

#### Paper Replacement

As shown, push down the upper cover

#### Paper Replacement

Put the paper in the direction shown in the illustration

Close the cover when paper is correctly placed