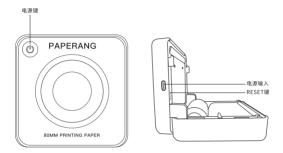

## 使用说明

连接喵喵机

方法1:在应用内点击连接设备即可连接打 印机

方法2:双击电源键后,打印机打印出相应的 二维码,通过APP添加设备中的扫一扫功 能,扫描二维码即可连接打印机

温馨提示:确保手机或平板电脑的蓝牙处于 打开状态

使用说明

更换耗材

如图所示,向下推开上机盖

更换耗材时,参考如图所示 方向放入耗材 确认耗材放置正确后,将上机盖 与下机盖合上,向下按动上机盖 恢复原状