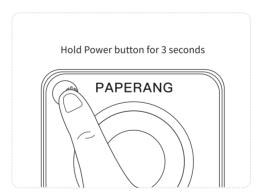

#### □ 设备耗材购买渠道

访问淘宝、京东商城购买

使用说明

开关机

长按电源键三秒,灯亮起则开机,再长按电 源键三秒,灯熄灭则关机

#### Product Purchase

Visit AliExpress, Amazon to purchase

Turn On/Off

Hold Power button for 3 seconds, and the printer will be turned on; Hold Power button for 3 seconds, and the printer will be turned off.