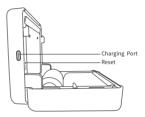

## 产品简介 | 产品信息

产品名称:喵喵机打印机
充电接口:USB Type-C
产品型号:PAPERANG-P3
电池:内置1600mAh锂电池
输入电压/电流:5V=2A
产品规格:100\*100\*50mm/284g
耗材规格:80\*30mm