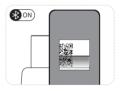

## 使用说明

连接喵喵机

方法1:在应用内点击连接设备即可连接打 印机

方法2:双击电源键后,打印机打印出相应的 二维码,通过APP添加设备中的扫一扫功 能,扫描二维码即可连接打印机

温馨提示:确保手机或平板电脑的蓝牙处于 打开状态

使用说明

更换耗材

如图所示,向下推开上机盖

#### **PAPERANG** Connection

Method 1: Click on Add Device in the app to connect to the printer

Method 2: Double tap the Power button – Print out the QR code – Connect to the printer by Scan Code to Add

Tips: Please ensure that mobile Bluetooth is enabled