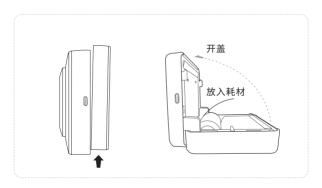

## 使用说明

连接喵喵机

方法1:在应用内点击连接设备即可连接打 印机

方法2:双击电源键后,打印机打印出相应的 二维码,通过APP添加设备中的扫一扫功 能,扫描二维码即可连接打印机

温馨提示:确保手机或平板电脑的蓝牙处于 打开状态

使用说明

更换耗材

如图所示,向下推开上机盖

更换耗材时,参考如图所示 方向放入耗材 确认耗材放置正确后,将上机盖 与下机盖合上,向下按动上机盖 恢复原状