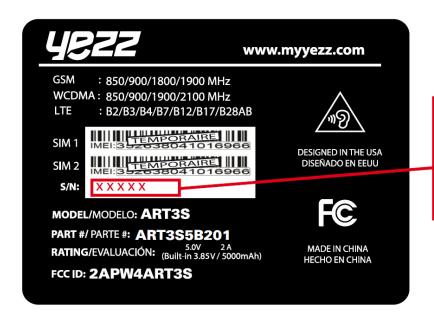

Model: ART3S (64GB)

## **FCC ID Label**

Add phone Serial number to this area. Manufacturer standard. Each Serial Number must be unique for each phone.

**FCC ID Label Location Information** 

The label shown shall be permanently affixed at a conspicuous location on the device and be readily visible to the user at the time purchase (Labeling requirements per 2.925)

LABEL AND LOCATION Page 1 of 2

Model: ART3S (128GB)