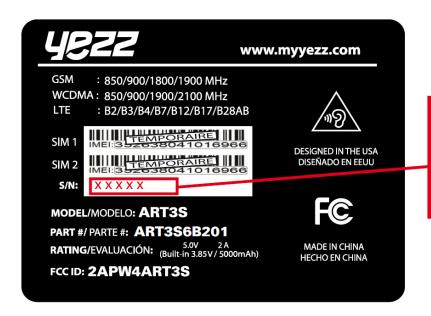

LABEL AND LOCATION Page 1 of 2

Model: ART3S (128GB)

## **FCC ID Label**

Add phone Serial number to this area. Manufacturer standard. Each Serial Number must be unique for each phone.

## **FCC ID Label Location Information**

The label shown shall be permanently affixed at a conspicuous location on the device and be readily visible to the user at the time purchase (Labeling requirements per 2.925)

LABEL AND LOCATION Page 2 of 2