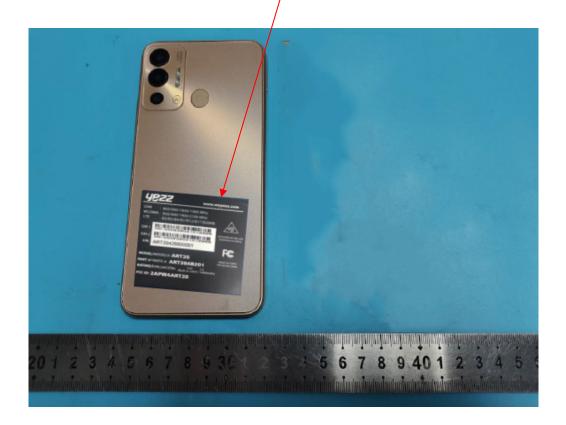

LABEL AND LOCATION Page 1 of 2

Model: ART3S (128GB)

## **FCC ID Label**

Add phone Serial number to this area. Manufacturer standard. Each Serial Number must be unique for each phone.

## **FCC ID Label Location Information**

The label shown shall be permanently affixed at a conspicuous location on the device and be readily visible to the user at the time purchase (Labeling requirements per 2.925)

LABEL AND LOCATION Page 2 of 2