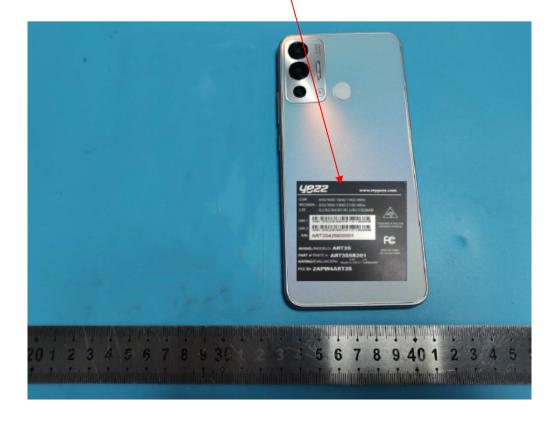

Model: ART3S (64GB)

## **FCC ID Label**

Add phone Serial number to this area. Manufacturer standard. Each Serial Number must be unique for each phone.

**FCC ID Label Location Information** 

The label shown shall be permanently affixed at a conspicuous location on the device and be readily visible to the user at the time purchase (Labeling requirements per 2.925)

LABEL AND LOCATION Page 1 of 2

Model: ART3S (128GB)