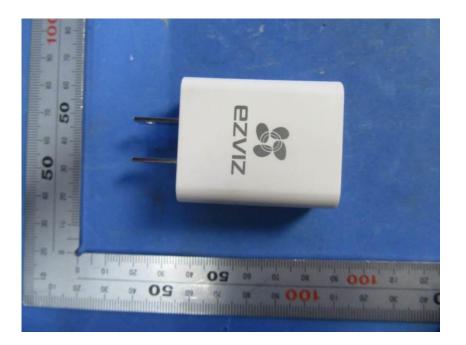

### **External Photos**

| Applicant:                  | Hangzhou Ezviz Software Co., Ltd.                                      |
|-----------------------------|------------------------------------------------------------------------|
| Address of Applicant:       | Floor 16, Unit B, Building 1, No. 555, Qianmo Road, Binjiang District, |
|                             | Hangzhou City, Zhejiang Province                                       |
| Equipment Under Test (EUT): |                                                                        |
| Product Name:               | Internet PT Camera                                                     |
| Model No.:                  | CS-CV248                                                               |