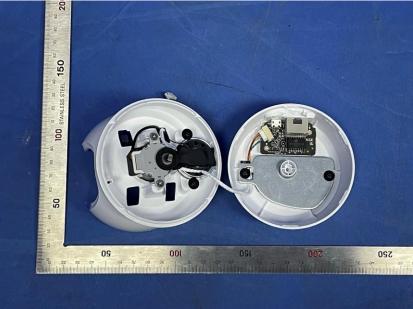

# **Internal Photos**

| Applicant: Hangzhou Ezviz Software Co., Ltd. |                                                          |  |  |  |
|----------------------------------------------|----------------------------------------------------------|--|--|--|
| Address of Applicant:                        | Room 302, Unit B, Building 2, 399 Danfeng Road, Binjiang |  |  |  |
|                                              | District,Hangzhou,Zhejiang                               |  |  |  |
| Equipment Under Test (EUT):                  |                                                          |  |  |  |
| Product Name:                                | Smart Home Camera                                        |  |  |  |
| Model No.:                                   | CS-C6CN                                                  |  |  |  |