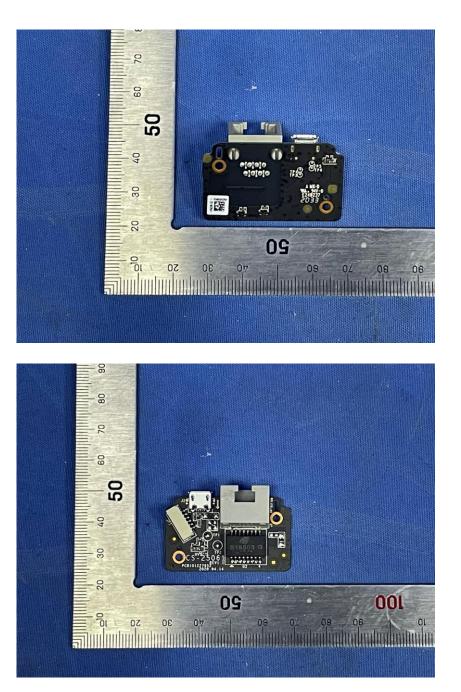

# **Internal Photos**

| Applicant: Hangzhou Ezviz Software Co., Ltd. |                                                          |  |  |  |
|----------------------------------------------|----------------------------------------------------------|--|--|--|
| Address of Applicant:                        | Room 302, Unit B, Building 2, 399 Danfeng Road, Binjiang |  |  |  |
|                                              | District,Hangzhou,Zhejiang                               |  |  |  |
| Equipment Under Test (EUT):                  |                                                          |  |  |  |
| Product Name:                                | Smart Home Camera                                        |  |  |  |
| Model No.:                                   | CS-C6CN                                                  |  |  |  |