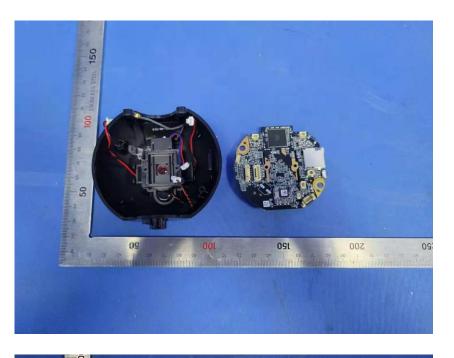

# **Internal Photos**

| Applicant: Hangzhou Ezviz Software Co., Ltd. |                                                          |  |  |  |
|----------------------------------------------|----------------------------------------------------------|--|--|--|
| Address of Applicant:                        | Room 302, Unit B, Building 2, 399 Danfeng Road, Binjiang |  |  |  |
|                                              | District,Hangzhou,Zhejiang                               |  |  |  |
| Equipment Under Test (EUT):                  |                                                          |  |  |  |
| Product Name:                                | Smart Home Camera                                        |  |  |  |
| Model No.:                                   | CS-C6CN                                                  |  |  |  |