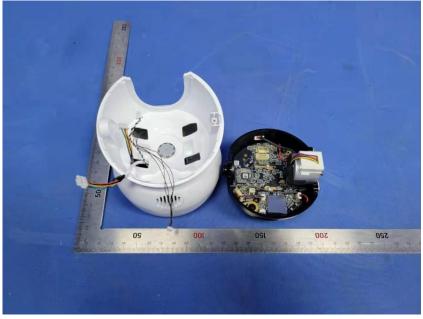

# **Internal Photos**

| Applicant: Hangzhou Ezviz Software Co., Ltd. |                                                          |  |  |  |
|----------------------------------------------|----------------------------------------------------------|--|--|--|
| Address of Applicant:                        | Room 302, Unit B, Building 2, 399 Danfeng Road, Binjiang |  |  |  |
|                                              | District,Hangzhou,Zhejiang                               |  |  |  |
| Equipment Under Test (EUT):                  |                                                          |  |  |  |
| Product Name:                                | Smart Home Camera                                        |  |  |  |
| Model No.:                                   | CS-C6CN                                                  |  |  |  |