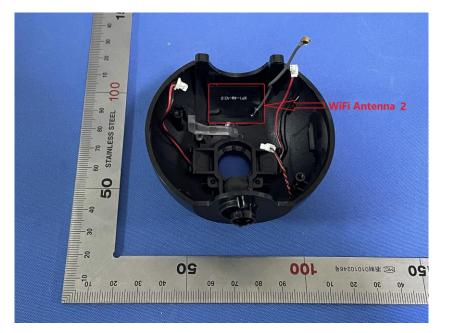

# **Internal Photos**

| Applicant: Hangzhou Ezviz Software Co., Ltd. |                                                          |  |  |  |
|----------------------------------------------|----------------------------------------------------------|--|--|--|
| Address of Applicant:                        | Room 302, Unit B, Building 2, 399 Danfeng Road, Binjiang |  |  |  |
|                                              | District,Hangzhou,Zhejiang                               |  |  |  |
| Equipment Under Test (EUT):                  |                                                          |  |  |  |
| Product Name:                                | Smart Home Camera                                        |  |  |  |
| Model No.:                                   | CS-C6CN                                                  |  |  |  |