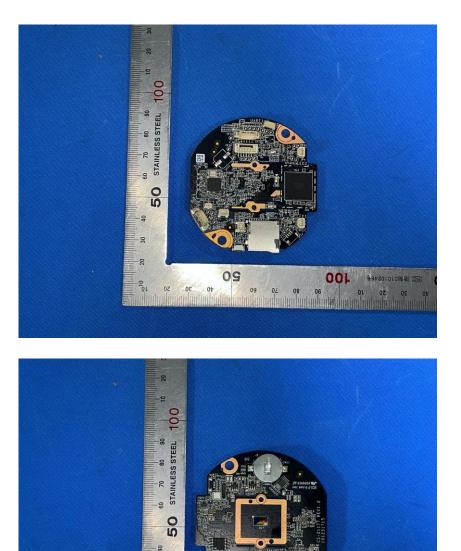

# **Internal Photos**

| Applicant: Hangzhou Ezviz Software Co., Ltd. |                                                          |  |  |  |
|----------------------------------------------|----------------------------------------------------------|--|--|--|
| Address of Applicant:                        | Room 302, Unit B, Building 2, 399 Danfeng Road, Binjiang |  |  |  |
|                                              | District,Hangzhou,Zhejiang                               |  |  |  |
| Equipment Under Test (EUT):                  |                                                          |  |  |  |
| Product Name:                                | Smart Home Camera                                        |  |  |  |
| Model No.:                                   | CS-C6CN                                                  |  |  |  |