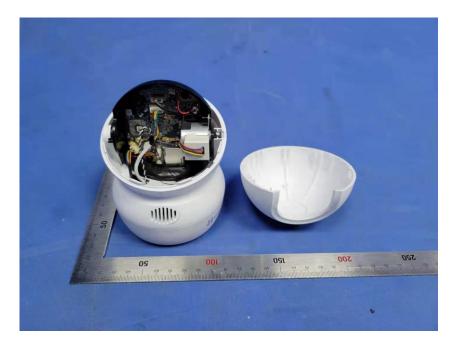

# **Internal Photos**

| Applicant: Hangzhou Ezviz Software Co., Ltd. |                                                          |  |  |  |
|----------------------------------------------|----------------------------------------------------------|--|--|--|
| Address of Applicant:                        | Room 302, Unit B, Building 2, 399 Danfeng Road, Binjiang |  |  |  |
|                                              | District,Hangzhou,Zhejiang                               |  |  |  |
| Equipment Under Test (EUT):                  |                                                          |  |  |  |
| Product Name:                                | Smart Home Camera                                        |  |  |  |
| Model No.:                                   | CS-C6CN                                                  |  |  |  |