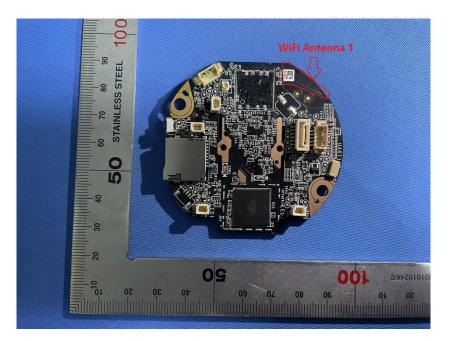

# **Internal Photos**

| Applicant: Hangzhou Ezviz Software Co., Ltd. |                                                          |  |  |  |
|----------------------------------------------|----------------------------------------------------------|--|--|--|
| Address of Applicant:                        | Room 302, Unit B, Building 2, 399 Danfeng Road, Binjiang |  |  |  |
|                                              | District,Hangzhou,Zhejiang                               |  |  |  |
| Equipment Under Test (EUT):                  |                                                          |  |  |  |
| Product Name:                                | Smart Home Camera                                        |  |  |  |
| Model No.:                                   | CS-C6CN                                                  |  |  |  |