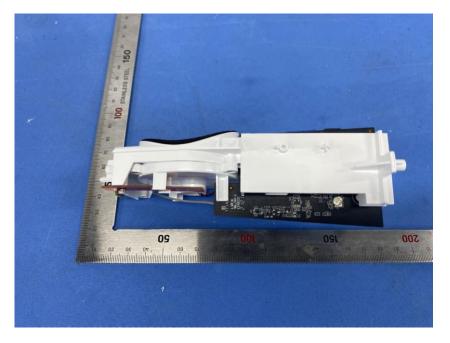

### **Internal Photos**

| Applicant: Hangzhou Ezviz Software Co., Ltd. |                                                                   |  |
|----------------------------------------------|-------------------------------------------------------------------|--|
| Address of Applicant:                        | Room 302, Unit B, Building 2,399 Danfeng Road, Binjiang District, |  |
|                                              | Hangzhou, Zhejiang                                                |  |
| Equipment Under Test (EUT):                  |                                                                   |  |
| Product Name: Smart Home Camera Base Station |                                                                   |  |
| Model No.: CS-W2H                            |                                                                   |  |