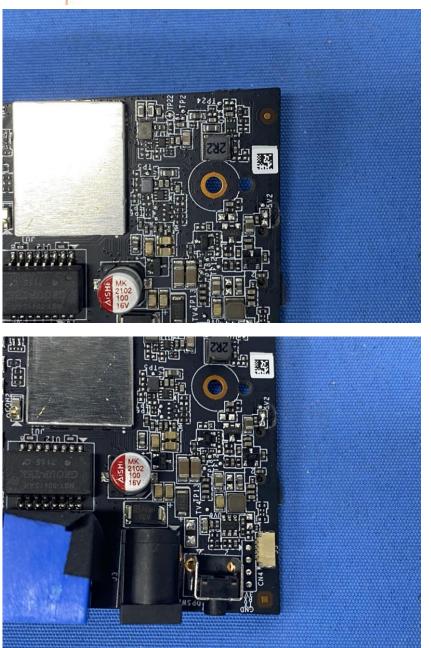

### **Internal Photos**

| Applicant: Hangzhou Ezviz Software Co., Ltd. |                                                                   |  |
|----------------------------------------------|-------------------------------------------------------------------|--|
| Address of Applicant:                        | Room 302, Unit B, Building 2,399 Danfeng Road, Binjiang District, |  |
|                                              | Hangzhou, Zhejiang                                                |  |
| Equipment Under Test (EUT):                  |                                                                   |  |
| Product Name: Smart Home Camera Base Station |                                                                   |  |
| Model No.: CS-W2H                            |                                                                   |  |