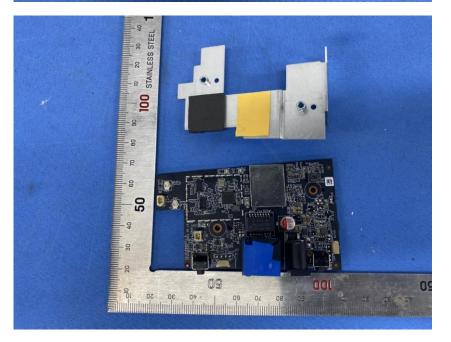

### **Internal Photos**

| Applicant: Hangzhou Ezviz Software Co., Ltd. |                                                                   |  |
|----------------------------------------------|-------------------------------------------------------------------|--|
| Address of Applicant:                        | Room 302, Unit B, Building 2,399 Danfeng Road, Binjiang District, |  |
|                                              | Hangzhou, Zhejiang                                                |  |
| Equipment Under Test (EUT):                  |                                                                   |  |
| Product Name: Smart Home Camera Base Station |                                                                   |  |
| Model No.: CS-W2H                            |                                                                   |  |