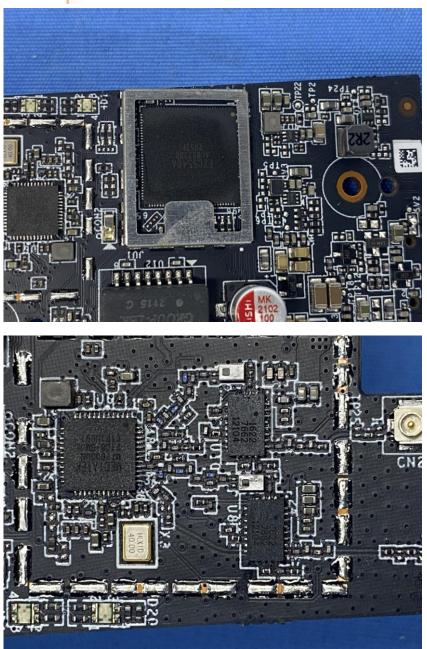

### **Internal Photos**

| Applicant: Hangzhou Ezviz Software Co., Ltd. |                                                                   |  |
|----------------------------------------------|-------------------------------------------------------------------|--|
| Address of Applicant:                        | Room 302, Unit B, Building 2,399 Danfeng Road, Binjiang District, |  |
|                                              | Hangzhou, Zhejiang                                                |  |
| Equipment Under Test (EUT):                  |                                                                   |  |
| Product Name: Smart Home Camera Base Station |                                                                   |  |
| Model No.: CS-W2H                            |                                                                   |  |