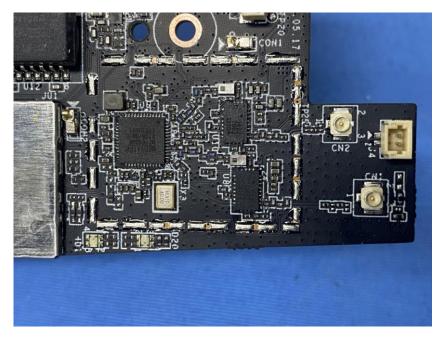

### **Internal Photos**

| Applicant: Hangzhou Ezviz Software Co., Ltd. |                                                                   |  |
|----------------------------------------------|-------------------------------------------------------------------|--|
| Address of Applicant:                        | Room 302, Unit B, Building 2,399 Danfeng Road, Binjiang District, |  |
|                                              | Hangzhou, Zhejiang                                                |  |
| Equipment Under Test (EUT):                  |                                                                   |  |
| Product Name: Smart Home Camera Base Station |                                                                   |  |
| Model No.: CS-W2H                            |                                                                   |  |