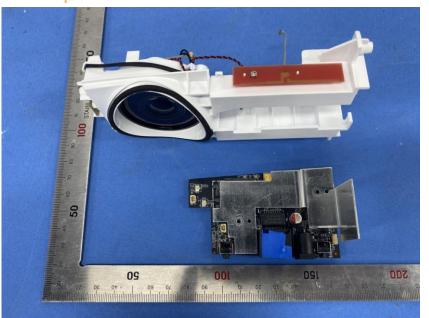

### **Internal Photos**

| Applicant: Hangzhou Ezviz Software Co., Ltd. |                                                                   |  |
|----------------------------------------------|-------------------------------------------------------------------|--|
| Address of Applicant:                        | Room 302, Unit B, Building 2,399 Danfeng Road, Binjiang District, |  |
|                                              | Hangzhou, Zhejiang                                                |  |
| Equipment Under Test (EUT):                  |                                                                   |  |
| Product Name: Smart Home Camera Base Station |                                                                   |  |
| Model No.: CS-W2H                            |                                                                   |  |