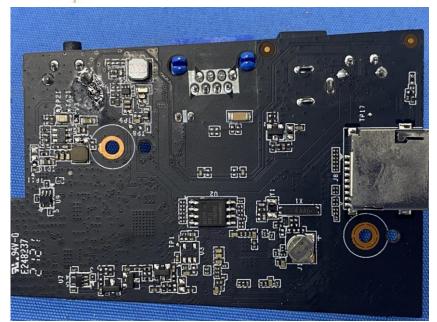

### **Internal Photos**

| Applicant: Hangzhou Ezviz Software Co., Ltd. |                                                                   |  |
|----------------------------------------------|-------------------------------------------------------------------|--|
| Address of Applicant:                        | Room 302, Unit B, Building 2,399 Danfeng Road, Binjiang District, |  |
|                                              | Hangzhou, Zhejiang                                                |  |
| Equipment Under Test (EUT):                  |                                                                   |  |
| Product Name: Smart Home Camera Base Station |                                                                   |  |
| Model No.: CS-W2H                            |                                                                   |  |