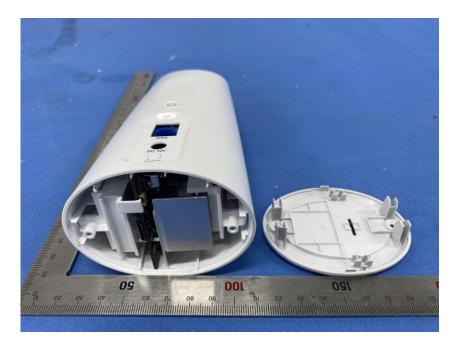

### **Internal Photos**

| Applicant: Hangzhou Ezviz Software Co., Ltd. |                                                                   |  |
|----------------------------------------------|-------------------------------------------------------------------|--|
| Address of Applicant:                        | Room 302, Unit B, Building 2,399 Danfeng Road, Binjiang District, |  |
|                                              | Hangzhou, Zhejiang                                                |  |
| Equipment Under Test (EUT):                  |                                                                   |  |
| Product Name: Smart Home Camera Base Station |                                                                   |  |
| Model No.: CS-W2H                            |                                                                   |  |