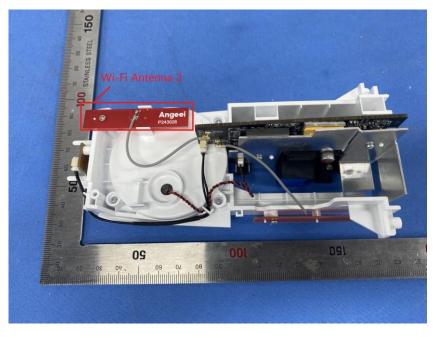

### **Internal Photos**

| Applicant: Hangzhou Ezviz Software Co., Ltd. |                                                                   |  |
|----------------------------------------------|-------------------------------------------------------------------|--|
| Address of Applicant:                        | Room 302, Unit B, Building 2,399 Danfeng Road, Binjiang District, |  |
|                                              | Hangzhou, Zhejiang                                                |  |
| Equipment Under Test (EUT):                  |                                                                   |  |
| Product Name: Smart Home Camera Base Station |                                                                   |  |
| Model No.: CS-W2H                            |                                                                   |  |