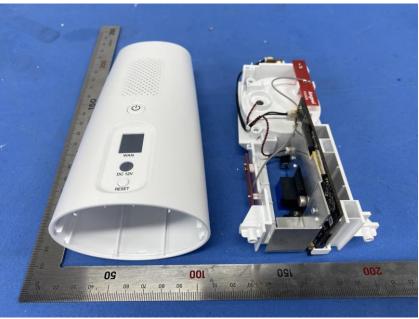

### **Internal Photos**

| Applicant: Hangzhou Ezviz Software Co., Ltd. |                                                                   |  |
|----------------------------------------------|-------------------------------------------------------------------|--|
| Address of Applicant:                        | Room 302, Unit B, Building 2,399 Danfeng Road, Binjiang District, |  |
|                                              | Hangzhou, Zhejiang                                                |  |
| Equipment Under Test (EUT):                  |                                                                   |  |
| Product Name: Smart Home Camera Base Station |                                                                   |  |
| Model No.: CS-W2H                            |                                                                   |  |