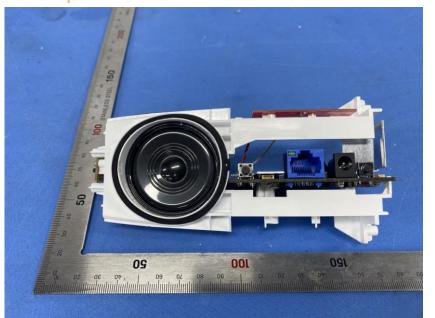

### **Internal Photos**

| Applicant: Hangzhou Ezviz Software Co., Ltd. |                                                                   |  |
|----------------------------------------------|-------------------------------------------------------------------|--|
| Address of Applicant:                        | Room 302, Unit B, Building 2,399 Danfeng Road, Binjiang District, |  |
|                                              | Hangzhou, Zhejiang                                                |  |
| Equipment Under Test (EUT):                  |                                                                   |  |
| Product Name: Smart Home Camera Base Station |                                                                   |  |
| Model No.: CS-W2H                            |                                                                   |  |