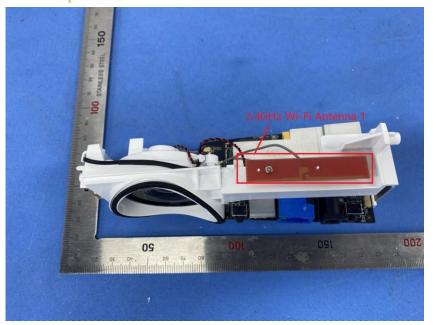

### **Internal Photos**

| Applicant: Hangzhou Ezviz Software Co., Ltd. |                                                                   |  |
|----------------------------------------------|-------------------------------------------------------------------|--|
| Address of Applicant:                        | Room 302, Unit B, Building 2,399 Danfeng Road, Binjiang District, |  |
|                                              | Hangzhou, Zhejiang                                                |  |
| Equipment Under Test (EUT):                  |                                                                   |  |
| Product Name: Smart Home Camera Base Station |                                                                   |  |
| Model No.: CS-W2H                            |                                                                   |  |