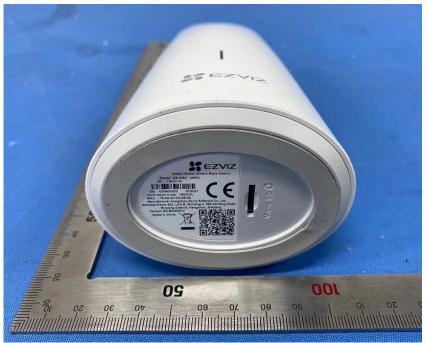

#### **External Photos**

| Applicant:                  | Hangzhou Ezviz Software Co., Ltd.                                 |
|-----------------------------|-------------------------------------------------------------------|
| Address of Applicant:       | Room 302, Unit B, Building 2,399 Danfeng Road, Binjiang District, |
|                             | Hangzhou, Zhejiang                                                |
| Equipment Under Test (EUT): |                                                                   |
| Product Name:               | Smart Home Camera Base Station                                    |
| Model No.:                  | CS-W2H                                                            |