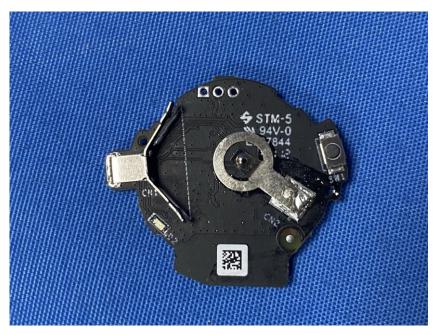

#### **Internal Photos**

| Applicant:                  | Hangzhou Ezviz Software Co., Ltd.                                 |
|-----------------------------|-------------------------------------------------------------------|
| Address of Applicant:       | Room 302, Unit B, Building 2,399 Danfeng Road, Binjiang District, |
|                             | Hangzhou, Zhejiang                                                |
| Equipment Under Test (EUT): |                                                                   |
| Product Name:               | Smart Button                                                      |
| Model No.:                  | CS-T3C                                                            |