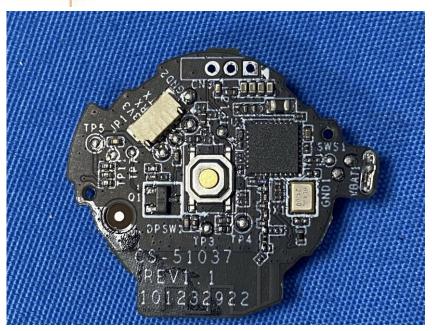

#### **Internal Photos**

| Applicant:                  | Hangzhou Ezviz Software Co., Ltd.                                 |
|-----------------------------|-------------------------------------------------------------------|
| Address of Applicant:       | Room 302, Unit B, Building 2,399 Danfeng Road, Binjiang District, |
|                             | Hangzhou, Zhejiang                                                |
| Equipment Under Test (EUT): |                                                                   |
| Product Name:               | Smart Button                                                      |
| Model No.:                  | CS-T3C                                                            |