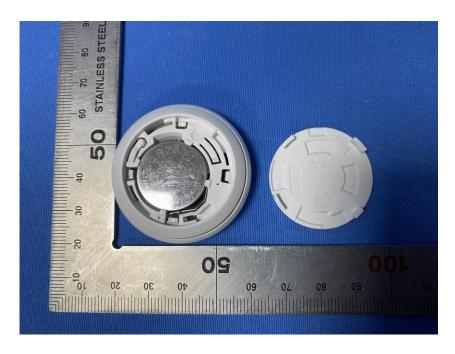

#### **Internal Photos**

| Applicant:                  | Hangzhou Ezviz Software Co., Ltd.                                 |
|-----------------------------|-------------------------------------------------------------------|
| Address of Applicant:       | Room 302, Unit B, Building 2,399 Danfeng Road, Binjiang District, |
|                             | Hangzhou, Zhejiang                                                |
| Equipment Under Test (EUT): |                                                                   |
| Product Name:               | Smart Button                                                      |
| Model No.:                  | CS-T3C                                                            |