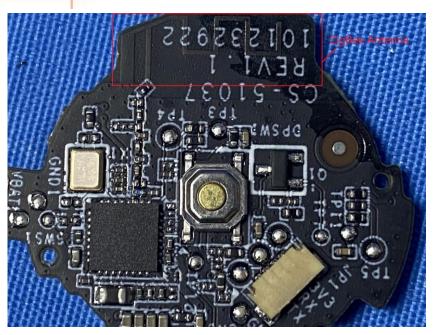

#### **Internal Photos**

| Applicant:                  | Hangzhou Ezviz Software Co., Ltd.                                 |
|-----------------------------|-------------------------------------------------------------------|
| Address of Applicant:       | Room 302, Unit B, Building 2,399 Danfeng Road, Binjiang District, |
|                             | Hangzhou, Zhejiang                                                |
| Equipment Under Test (EUT): |                                                                   |
| Product Name:               | Smart Button                                                      |
| Model No.:                  | CS-T3C                                                            |