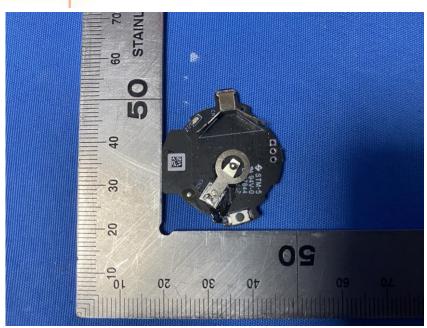

#### **Internal Photos**

| Applicant:                  | Hangzhou Ezviz Software Co., Ltd.                                 |
|-----------------------------|-------------------------------------------------------------------|
| Address of Applicant:       | Room 302, Unit B, Building 2,399 Danfeng Road, Binjiang District, |
|                             | Hangzhou, Zhejiang                                                |
| Equipment Under Test (EUT): |                                                                   |
| Product Name:               | Smart Button                                                      |
| Model No.:                  | CS-T3C                                                            |