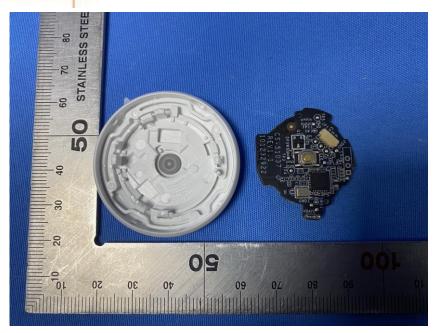

#### **Internal Photos**

| Applicant:                  | Hangzhou Ezviz Software Co., Ltd.                                 |
|-----------------------------|-------------------------------------------------------------------|
| Address of Applicant:       | Room 302, Unit B, Building 2,399 Danfeng Road, Binjiang District, |
|                             | Hangzhou, Zhejiang                                                |
| Equipment Under Test (EUT): |                                                                   |
| Product Name:               | Smart Button                                                      |
| Model No.:                  | CS-T3C                                                            |