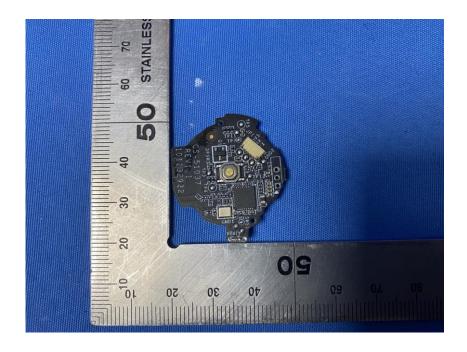

#### **Internal Photos**

| Applicant:                  | Hangzhou Ezviz Software Co., Ltd.                                 |
|-----------------------------|-------------------------------------------------------------------|
| Address of Applicant:       | Room 302, Unit B, Building 2,399 Danfeng Road, Binjiang District, |
|                             | Hangzhou, Zhejiang                                                |
| Equipment Under Test (EUT): |                                                                   |
| Product Name:               | Smart Button                                                      |
| Model No.:                  | CS-T3C                                                            |