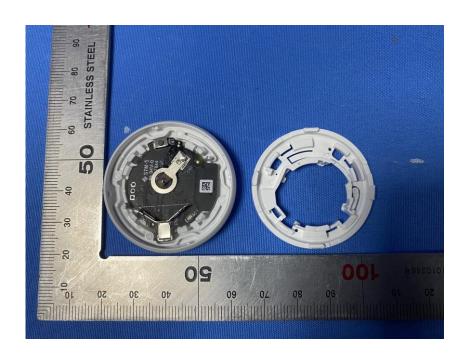

#### **Internal Photos**

| Applicant:                  | Hangzhou Ezviz Software Co., Ltd.                                 |
|-----------------------------|-------------------------------------------------------------------|
| Address of Applicant:       | Room 302, Unit B, Building 2,399 Danfeng Road, Binjiang District, |
|                             | Hangzhou, Zhejiang                                                |
| Equipment Under Test (EUT): |                                                                   |
| Product Name:               | Smart Button                                                      |
| Model No.:                  | CS-T3C                                                            |