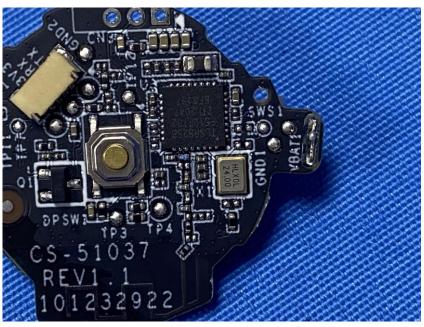

#### **Internal Photos**

| Applicant:                  | Hangzhou Ezviz Software Co., Ltd.                                 |
|-----------------------------|-------------------------------------------------------------------|
| Address of Applicant:       | Room 302, Unit B, Building 2,399 Danfeng Road, Binjiang District, |
|                             | Hangzhou, Zhejiang                                                |
| Equipment Under Test (EUT): |                                                                   |
| Product Name:               | Smart Button                                                      |
| Model No.:                  | CS-T3C                                                            |