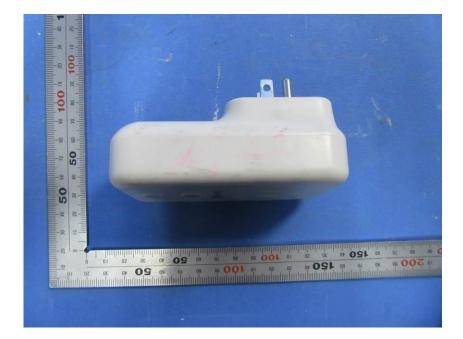

## **External Photos**

| Applicant:                  | Hangzhou Ezviz Software Co., Ltd.                                      |
|-----------------------------|------------------------------------------------------------------------|
| Address of Applicant:       | Floor 16, Unit B, Building 1, No. 555, Qianmo Road, Binjiang District, |
|                             | Hangzhou City, Zhejiang Province                                       |
| Equipment Under Test (EUT): |                                                                        |
| Product Name:               | SMART PLUG                                                             |
| Model No.:                  | CS-T31-16B                                                             |