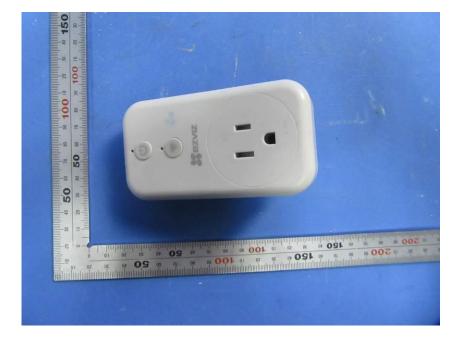

## **External Photos**

| Applicant:                  | Hangzhou Ezviz Software Co., Ltd.                                      |
|-----------------------------|------------------------------------------------------------------------|
| Address of Applicant:       | Floor 16, Unit B, Building 1, No. 555, Qianmo Road, Binjiang District, |
|                             | Hangzhou City, Zhejiang Province                                       |
| Equipment Under Test (EUT): |                                                                        |
| Product Name:               | SMART PLUG                                                             |
| Model No.:                  | CS-T31-16B                                                             |