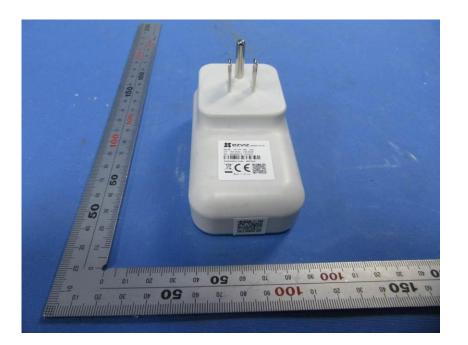

## **External Photos**

| Applicant:                  | Hangzhou Ezviz Software Co., Ltd.                                      |
|-----------------------------|------------------------------------------------------------------------|
| Address of Applicant:       | Floor 16, Unit B, Building 1, No. 555, Qianmo Road, Binjiang District, |
|                             | Hangzhou City, Zhejiang Province                                       |
| Equipment Under Test (EUT): |                                                                        |
| Product Name:               | SMART PLUG                                                             |
| Model No.:                  | CS-T31-16B                                                             |