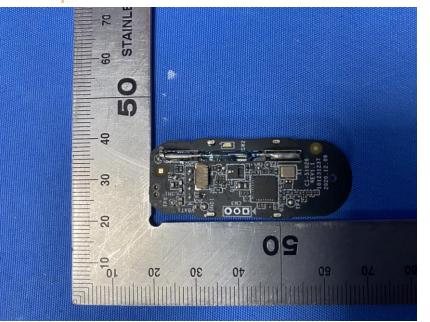

## **Internal Photos**

| Applicant:                  | Hangzhou Ezviz Software Co., Ltd.                                 |  |
|-----------------------------|-------------------------------------------------------------------|--|
| Address of Applicant:       | Room 302, Unit B, Building 2,399 Danfeng Road, Binjiang District, |  |
|                             | Hangzhou, Zhejiang                                                |  |
| Equipment Under Test (EUT): |                                                                   |  |
| Product Name:               | Open/Close Sensor                                                 |  |
| Model No.:                  | CS-T2C                                                            |  |