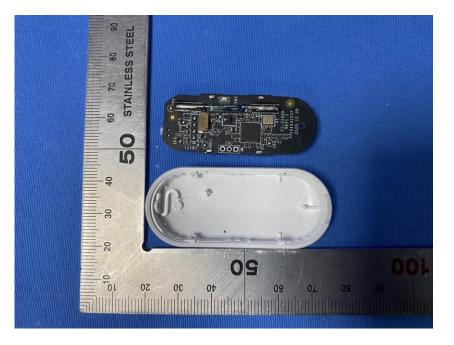

## **Internal Photos**

| Applicant:                  | Hangzhou Ezviz Software Co., Ltd.                                 |  |
|-----------------------------|-------------------------------------------------------------------|--|
| Address of Applicant:       | Room 302, Unit B, Building 2,399 Danfeng Road, Binjiang District, |  |
|                             | Hangzhou, Zhejiang                                                |  |
| Equipment Under Test (EUT): |                                                                   |  |
| Product Name:               | Open/Close Sensor                                                 |  |
| Model No.:                  | CS-T2C                                                            |  |