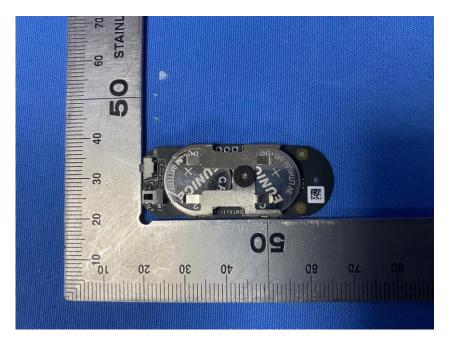

## **Internal Photos**

| Applicant:                  | Hangzhou Ezviz Software Co., Ltd.                                 |  |
|-----------------------------|-------------------------------------------------------------------|--|
| Address of Applicant:       | Room 302, Unit B, Building 2,399 Danfeng Road, Binjiang District, |  |
|                             | Hangzhou, Zhejiang                                                |  |
| Equipment Under Test (EUT): |                                                                   |  |
| Product Name:               | Open/Close Sensor                                                 |  |
| Model No.:                  | CS-T2C                                                            |  |