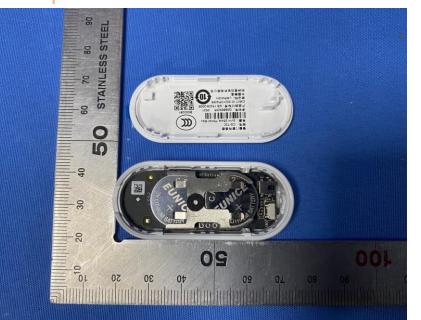

## **Internal Photos**

| Applicant:                  | Hangzhou Ezviz Software Co., Ltd.                                 |  |
|-----------------------------|-------------------------------------------------------------------|--|
| Address of Applicant:       | Room 302, Unit B, Building 2,399 Danfeng Road, Binjiang District, |  |
|                             | Hangzhou, Zhejiang                                                |  |
| Equipment Under Test (EUT): |                                                                   |  |
| Product Name:               | Open/Close Sensor                                                 |  |
| Model No.:                  | CS-T2C                                                            |  |