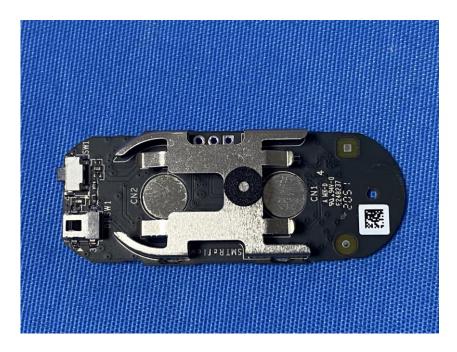

## **Internal Photos**

| Applicant:                  | Hangzhou Ezviz Software Co., Ltd.                                 |  |
|-----------------------------|-------------------------------------------------------------------|--|
| Address of Applicant:       | Room 302, Unit B, Building 2,399 Danfeng Road, Binjiang District, |  |
|                             | Hangzhou, Zhejiang                                                |  |
| Equipment Under Test (EUT): |                                                                   |  |
| Product Name:               | Open/Close Sensor                                                 |  |
| Model No.:                  | CS-T2C                                                            |  |