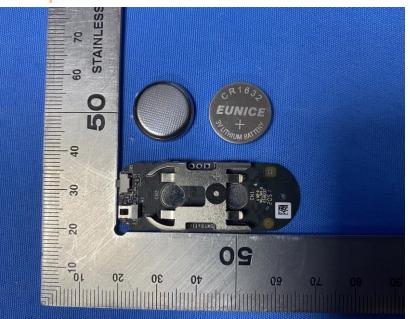

## **Internal Photos**

| Applicant:                  | Hangzhou Ezviz Software Co., Ltd.                                 |  |
|-----------------------------|-------------------------------------------------------------------|--|
| Address of Applicant:       | Room 302, Unit B, Building 2,399 Danfeng Road, Binjiang District, |  |
|                             | Hangzhou, Zhejiang                                                |  |
| Equipment Under Test (EUT): |                                                                   |  |
| Product Name:               | Open/Close Sensor                                                 |  |
| Model No.:                  | CS-T2C                                                            |  |