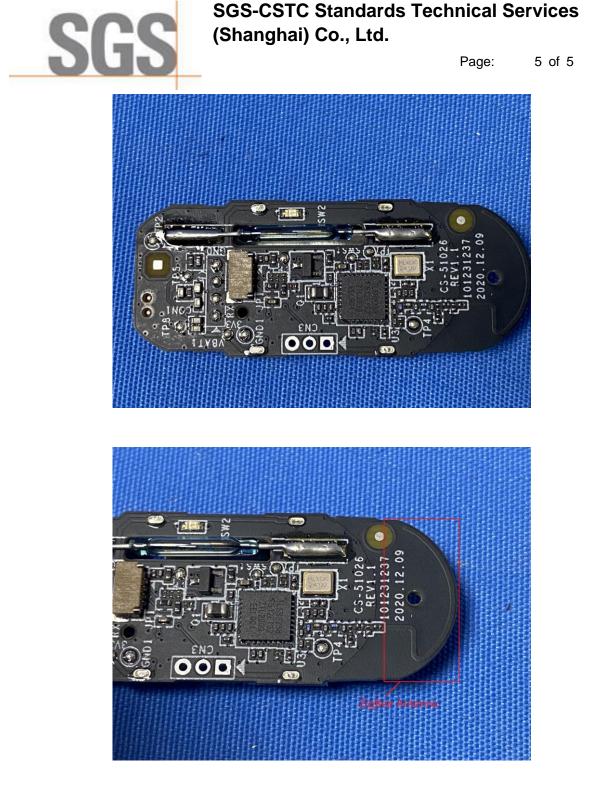

## **Internal Photos**

| Applicant:                  | Hangzhou Ezviz Software Co., Ltd.                                 |  |
|-----------------------------|-------------------------------------------------------------------|--|
| Address of Applicant:       | Room 302, Unit B, Building 2,399 Danfeng Road, Binjiang District, |  |
|                             | Hangzhou, Zhejiang                                                |  |
| Equipment Under Test (EUT): |                                                                   |  |
| Product Name:               | Open/Close Sensor                                                 |  |
| Model No.:                  | CS-T2C                                                            |  |