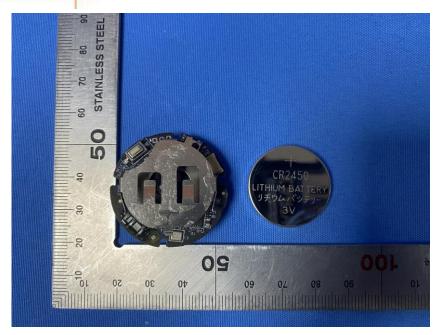

### **Internal Photos**

| Applicant:                  | Hangzhou Ezviz Software Co., Ltd.                                                       |
|-----------------------------|-----------------------------------------------------------------------------------------|
| Address of Applicant:       | Room 302, Unit B, Building 2,399 Danfeng Road, Binjiang District,<br>Hangzhou, Zhejiang |
| Equipment Under Test (EUT): |                                                                                         |
| Product Name:               | PIR Sensor                                                                              |
| Model No.:                  | CS-T1C                                                                                  |