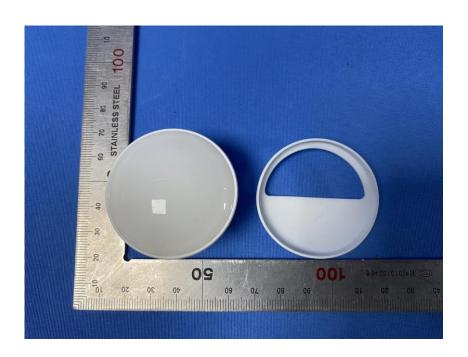

### **Internal Photos**

| Applicant:                  | Hangzhou Ezviz Software Co., Ltd.                                                       |
|-----------------------------|-----------------------------------------------------------------------------------------|
| Address of Applicant:       | Room 302, Unit B, Building 2,399 Danfeng Road, Binjiang District,<br>Hangzhou, Zhejiang |
| Equipment Under Test (EUT): |                                                                                         |
| Product Name:               | PIR Sensor                                                                              |
| Model No.:                  | CS-T1C                                                                                  |