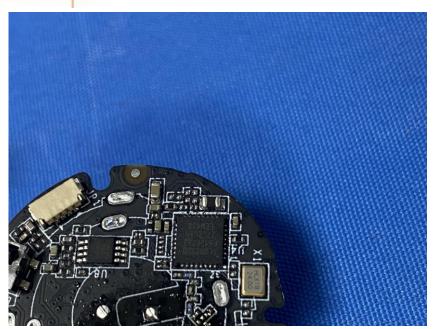

### **Internal Photos**

| Applicant:                  | Hangzhou Ezviz Software Co., Ltd.                                                       |
|-----------------------------|-----------------------------------------------------------------------------------------|
| Address of Applicant:       | Room 302, Unit B, Building 2,399 Danfeng Road, Binjiang District,<br>Hangzhou, Zhejiang |
| Equipment Under Test (EUT): |                                                                                         |
| Product Name:               | PIR Sensor                                                                              |
| Model No.:                  | CS-T1C                                                                                  |