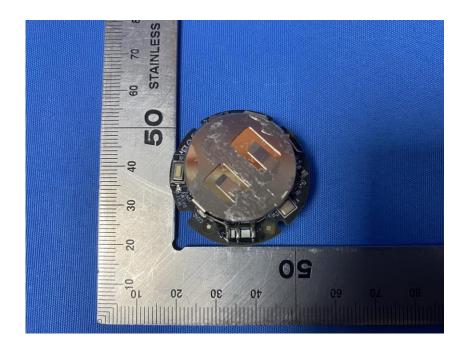

### **Internal Photos**

| Applicant:                  | Hangzhou Ezviz Software Co., Ltd.                                                       |
|-----------------------------|-----------------------------------------------------------------------------------------|
| Address of Applicant:       | Room 302, Unit B, Building 2,399 Danfeng Road, Binjiang District,<br>Hangzhou, Zhejiang |
| Equipment Under Test (EUT): |                                                                                         |
| Product Name:               | PIR Sensor                                                                              |
| Model No.:                  | CS-T1C                                                                                  |