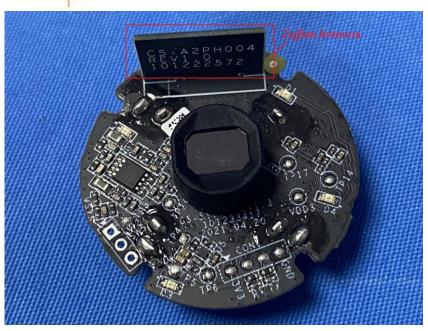

### **Internal Photos**

| Applicant:                  | Hangzhou Ezviz Software Co., Ltd.                                                       |
|-----------------------------|-----------------------------------------------------------------------------------------|
| Address of Applicant:       | Room 302, Unit B, Building 2,399 Danfeng Road, Binjiang District,<br>Hangzhou, Zhejiang |
| Equipment Under Test (EUT): |                                                                                         |
| Product Name:               | PIR Sensor                                                                              |
| Model No.:                  | CS-T1C                                                                                  |