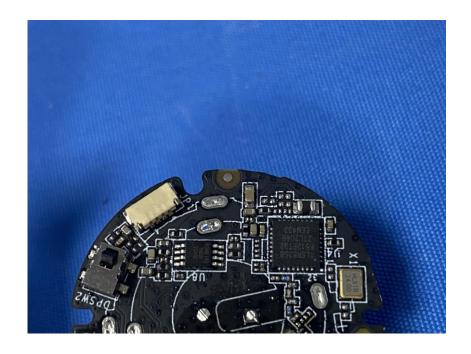

### **Internal Photos**

| Applicant:                  | Hangzhou Ezviz Software Co., Ltd.                                                       |
|-----------------------------|-----------------------------------------------------------------------------------------|
| Address of Applicant:       | Room 302, Unit B, Building 2,399 Danfeng Road, Binjiang District,<br>Hangzhou, Zhejiang |
| Equipment Under Test (EUT): |                                                                                         |
| Product Name:               | PIR Sensor                                                                              |
| Model No.:                  | CS-T1C                                                                                  |