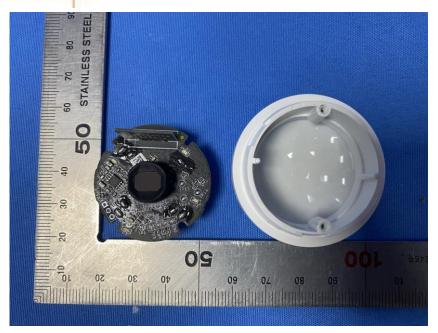

### **Internal Photos**

| Applicant:                  | Hangzhou Ezviz Software Co., Ltd.                                                       |
|-----------------------------|-----------------------------------------------------------------------------------------|
| Address of Applicant:       | Room 302, Unit B, Building 2,399 Danfeng Road, Binjiang District,<br>Hangzhou, Zhejiang |
| Equipment Under Test (EUT): |                                                                                         |
| Product Name:               | PIR Sensor                                                                              |
| Model No.:                  | CS-T1C                                                                                  |