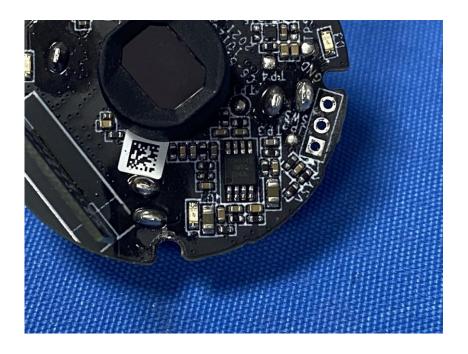

### **Internal Photos**

| Applicant:                  | Hangzhou Ezviz Software Co., Ltd.                                                       |
|-----------------------------|-----------------------------------------------------------------------------------------|
| Address of Applicant:       | Room 302, Unit B, Building 2,399 Danfeng Road, Binjiang District,<br>Hangzhou, Zhejiang |
| Equipment Under Test (EUT): |                                                                                         |
| Product Name:               | PIR Sensor                                                                              |
| Model No.:                  | CS-T1C                                                                                  |