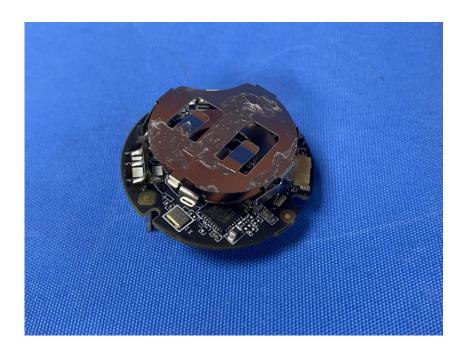

### **Internal Photos**

| Applicant:                  | Hangzhou Ezviz Software Co., Ltd.                                                       |
|-----------------------------|-----------------------------------------------------------------------------------------|
| Address of Applicant:       | Room 302, Unit B, Building 2,399 Danfeng Road, Binjiang District,<br>Hangzhou, Zhejiang |
| Equipment Under Test (EUT): |                                                                                         |
| Product Name:               | PIR Sensor                                                                              |
| Model No.:                  | CS-T1C                                                                                  |