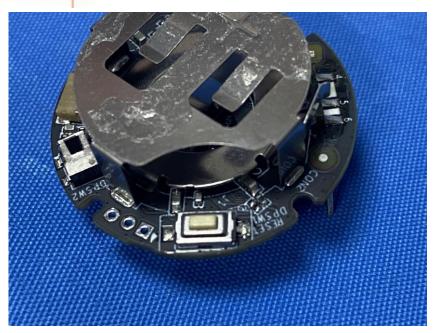

### **Internal Photos**

| Applicant:                  | Hangzhou Ezviz Software Co., Ltd.                                                       |
|-----------------------------|-----------------------------------------------------------------------------------------|
| Address of Applicant:       | Room 302, Unit B, Building 2,399 Danfeng Road, Binjiang District,<br>Hangzhou, Zhejiang |
| Equipment Under Test (EUT): |                                                                                         |
| Product Name:               | PIR Sensor                                                                              |
| Model No.:                  | CS-T1C                                                                                  |