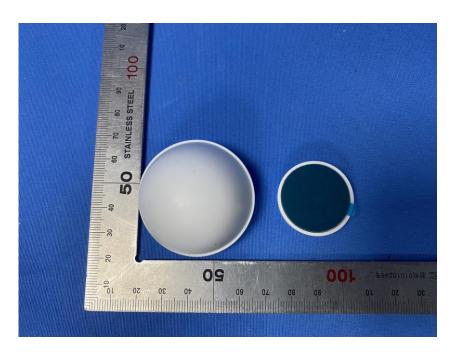

#### **External Photos**

| Applicant:                  | Hangzhou Ezviz Software Co., Ltd.                                 |
|-----------------------------|-------------------------------------------------------------------|
| Address of Applicant:       | Room 302, Unit B, Building 2,399 Danfeng Road, Binjiang District, |
|                             | Hangzhou, Zhejiang                                                |
| Equipment Under Test (EUT): |                                                                   |
| Product Name:               | PIR Sensor                                                        |
| Model No.:                  | CS-T1C                                                            |