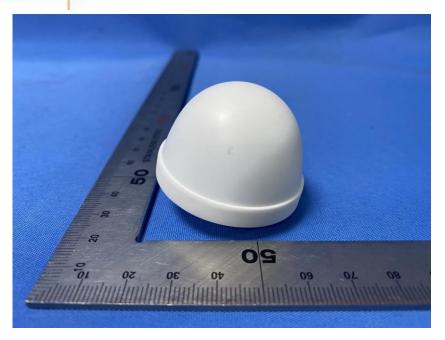

#### **External Photos**

| Applicant:                  | Hangzhou Ezviz Software Co., Ltd.                                 |
|-----------------------------|-------------------------------------------------------------------|
| Address of Applicant:       | Room 302, Unit B, Building 2,399 Danfeng Road, Binjiang District, |
|                             | Hangzhou, Zhejiang                                                |
| Equipment Under Test (EUT): |                                                                   |
| Product Name:               | PIR Sensor                                                        |
| Model No.:                  | CS-T1C                                                            |