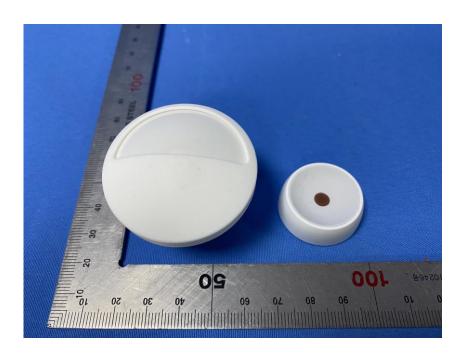

#### **External Photos**

| Applicant:                  | Hangzhou Ezviz Software Co., Ltd.                                 |
|-----------------------------|-------------------------------------------------------------------|
| Address of Applicant:       | Room 302, Unit B, Building 2,399 Danfeng Road, Binjiang District, |
|                             | Hangzhou, Zhejiang                                                |
| Equipment Under Test (EUT): |                                                                   |
| Product Name:               | PIR Sensor                                                        |
| Model No.:                  | CS-T1C                                                            |