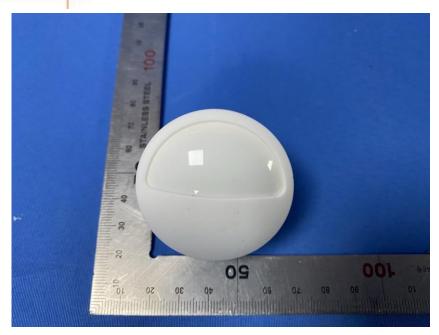

#### **External Photos**

| Applicant:                  | Hangzhou Ezviz Software Co., Ltd.                                 |
|-----------------------------|-------------------------------------------------------------------|
| Address of Applicant:       | Room 302, Unit B, Building 2,399 Danfeng Road, Binjiang District, |
|                             | Hangzhou, Zhejiang                                                |
| Equipment Under Test (EUT): |                                                                   |
| Product Name:               | PIR Sensor                                                        |
| Model No.:                  | CS-T1C                                                            |