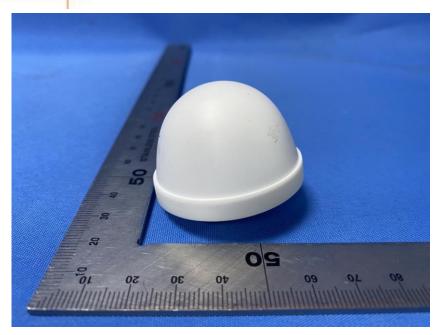

#### **External Photos**

| Applicant:                  | Hangzhou Ezviz Software Co., Ltd.                                 |
|-----------------------------|-------------------------------------------------------------------|
| Address of Applicant:       | Room 302, Unit B, Building 2,399 Danfeng Road, Binjiang District, |
|                             | Hangzhou, Zhejiang                                                |
| Equipment Under Test (EUT): |                                                                   |
| Product Name:               | PIR Sensor                                                        |
| Model No.:                  | CS-T1C                                                            |