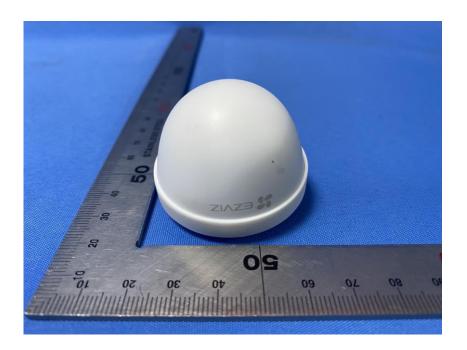

#### **External Photos**

| Applicant:                  | Hangzhou Ezviz Software Co., Ltd.                                 |
|-----------------------------|-------------------------------------------------------------------|
| Address of Applicant:       | Room 302, Unit B, Building 2,399 Danfeng Road, Binjiang District, |
|                             | Hangzhou, Zhejiang                                                |
| Equipment Under Test (EUT): |                                                                   |
| Product Name:               | PIR Sensor                                                        |
| Model No.:                  | CS-T1C                                                            |