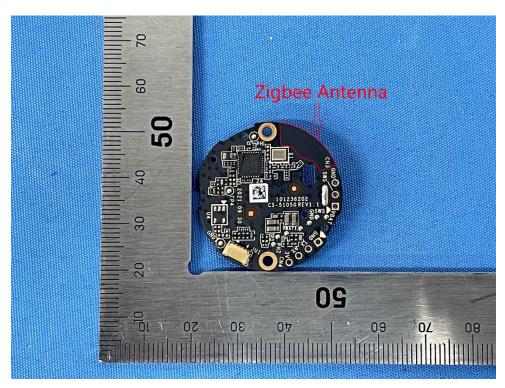

## **Internal Photos**

| Applicant:                  | Hangzhou Ezviz Software Co., Ltd.                    |
|-----------------------------|------------------------------------------------------|
| Address of Applicant:       | Room 302,Unit B,Building 2,399 Danfeng Road,Binjiang |
|                             | District,Hangzhou,Zhejiang                           |
| Equipment Under Test (EUT): |                                                      |
| Product Name:               | Water Sensor                                         |
| Model No.:                  | CS-T10C                                              |