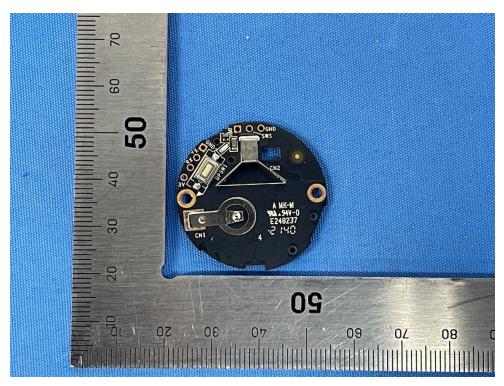

## **Internal Photos**

| Applicant:                  | Hangzhou Ezviz Software Co., Ltd.                    |
|-----------------------------|------------------------------------------------------|
| Address of Applicant:       | Room 302,Unit B,Building 2,399 Danfeng Road,Binjiang |
|                             | District,Hangzhou,Zhejiang                           |
| Equipment Under Test (EUT): |                                                      |
| Product Name:               | Water Sensor                                         |
| Model No.:                  | CS-T10C                                              |