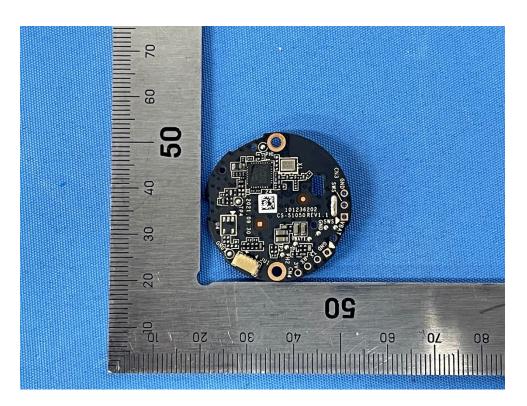

## **Internal Photos**

| Applicant:                  | Hangzhou Ezviz Software Co., Ltd.                    |
|-----------------------------|------------------------------------------------------|
| Address of Applicant:       | Room 302,Unit B,Building 2,399 Danfeng Road,Binjiang |
|                             | District,Hangzhou,Zhejiang                           |
| Equipment Under Test (EUT): |                                                      |
| Product Name:               | Water Sensor                                         |
| Model No.:                  | CS-T10C                                              |