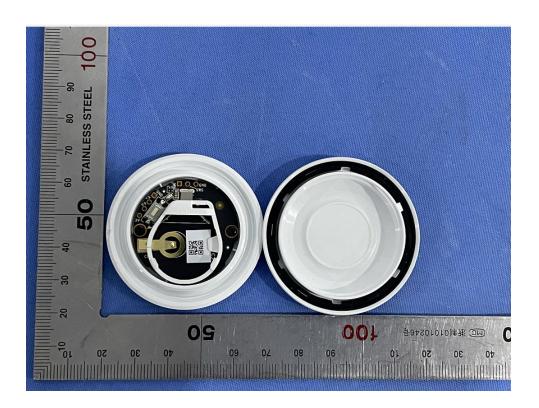

## **Internal Photos**

| Applicant:                  | Hangzhou Ezviz Software Co., Ltd.                    |
|-----------------------------|------------------------------------------------------|
| Address of Applicant:       | Room 302,Unit B,Building 2,399 Danfeng Road,Binjiang |
|                             | District,Hangzhou,Zhejiang                           |
| Equipment Under Test (EUT): |                                                      |
| Product Name:               | Water Sensor                                         |
| Model No.:                  | CS-T10C                                              |