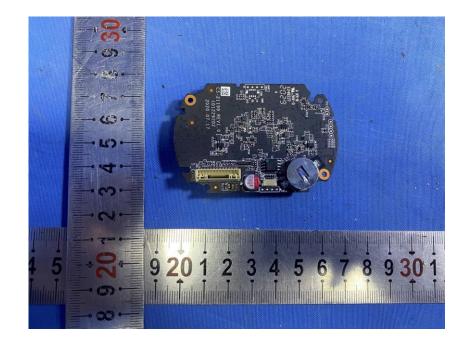

#### **Internal Photos**

| Applicant:                                                                                              | Hangzhou Ezviz Software Co., Ltd. |
|---------------------------------------------------------------------------------------------------------|-----------------------------------|
| Address of Applicant: Room 302,Unit B,Building 2,399 Danfeng Road,Binjiang   District,Hangzhou,Zhejiang |                                   |
|                                                                                                         |                                   |
| Product Name: Smart Security Light Camera                                                               |                                   |
| Model No.:                                                                                              | CS-LC3                            |