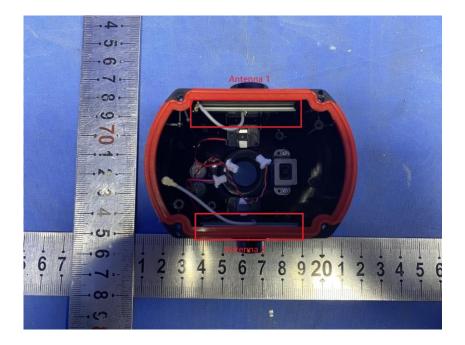

#### **Internal Photos**

| Applicant:                                                                                              | Hangzhou Ezviz Software Co., Ltd. |
|---------------------------------------------------------------------------------------------------------|-----------------------------------|
| Address of Applicant: Room 302,Unit B,Building 2,399 Danfeng Road,Binjiang   District,Hangzhou,Zhejiang |                                   |
|                                                                                                         |                                   |
| Product Name: Smart Security Light Camera                                                               |                                   |
| Model No.:                                                                                              | CS-LC3                            |