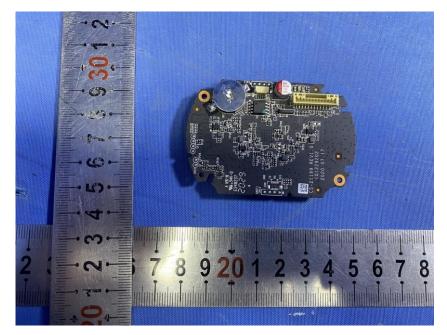

#### **Internal Photos**

| Applicant:                                                                                              | Hangzhou Ezviz Software Co., Ltd. |
|---------------------------------------------------------------------------------------------------------|-----------------------------------|
| Address of Applicant: Room 302,Unit B,Building 2,399 Danfeng Road,Binjiang   District,Hangzhou,Zhejiang |                                   |
|                                                                                                         |                                   |
| Product Name: Smart Security Light Camera                                                               |                                   |
| Model No.:                                                                                              | CS-LC3                            |