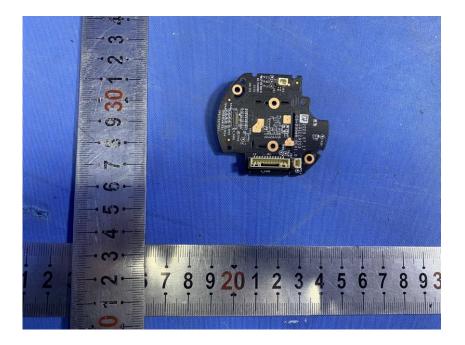

#### **Internal Photos**

| Applicant:                                                                                              | Hangzhou Ezviz Software Co., Ltd. |
|---------------------------------------------------------------------------------------------------------|-----------------------------------|
| Address of Applicant: Room 302,Unit B,Building 2,399 Danfeng Road,Binjiang   District,Hangzhou,Zhejiang |                                   |
|                                                                                                         |                                   |
| Product Name: Smart Security Light Camera                                                               |                                   |
| Model No.:                                                                                              | CS-LC3                            |