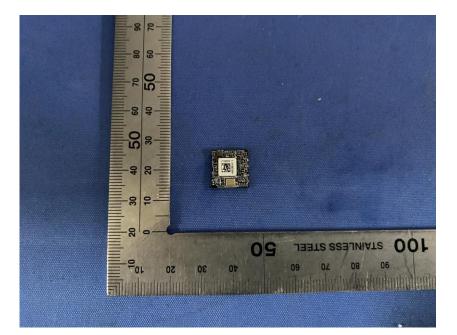

#### **Internal Photos**

| Applicant:                                                                                              | Hangzhou Ezviz Software Co., Ltd. |
|---------------------------------------------------------------------------------------------------------|-----------------------------------|
| Address of Applicant: Room 302,Unit B,Building 2,399 Danfeng Road,Binjiang   District,Hangzhou,Zhejiang |                                   |
|                                                                                                         |                                   |
| Product Name: Smart Security Light Camera                                                               |                                   |
| Model No.:                                                                                              | CS-LC3                            |