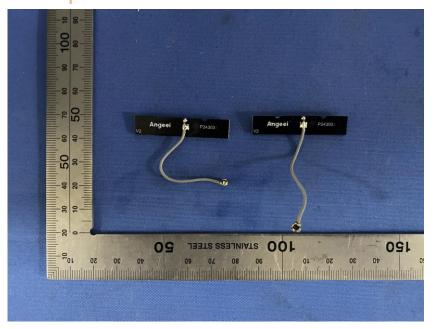

#### **Internal Photos**

| Applicant:                                                                                              | Hangzhou Ezviz Software Co., Ltd. |
|---------------------------------------------------------------------------------------------------------|-----------------------------------|
| Address of Applicant: Room 302,Unit B,Building 2,399 Danfeng Road,Binjiang   District,Hangzhou,Zhejiang |                                   |
|                                                                                                         |                                   |
| Product Name: Smart Security Light Camera                                                               |                                   |
| Model No.:                                                                                              | CS-LC3                            |