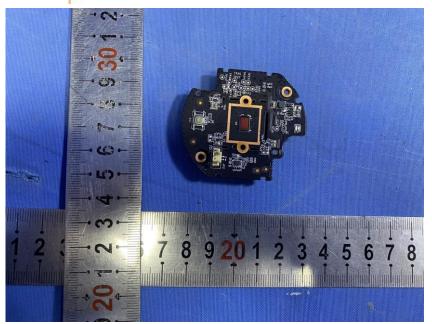

#### **Internal Photos**

| Applicant:                                                                                              | Hangzhou Ezviz Software Co., Ltd. |
|---------------------------------------------------------------------------------------------------------|-----------------------------------|
| Address of Applicant: Room 302,Unit B,Building 2,399 Danfeng Road,Binjiang   District,Hangzhou,Zhejiang |                                   |
|                                                                                                         |                                   |
| Product Name: Smart Security Light Camera                                                               |                                   |
| Model No.:                                                                                              | CS-LC3                            |