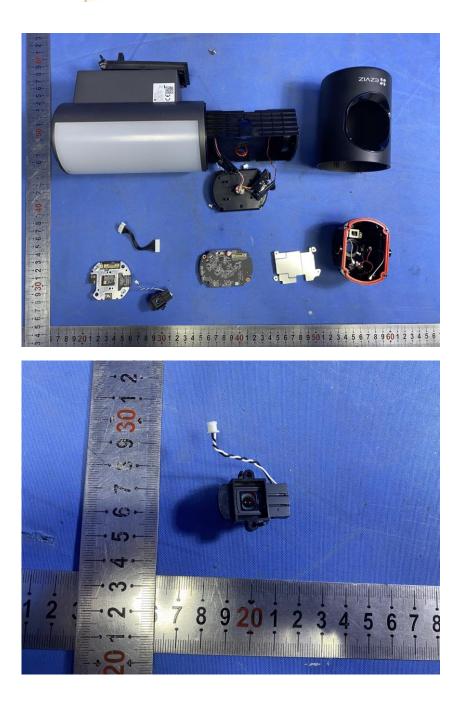

#### **Internal Photos**

| Applicant:                                                                                              | Hangzhou Ezviz Software Co., Ltd. |
|---------------------------------------------------------------------------------------------------------|-----------------------------------|
| Address of Applicant: Room 302,Unit B,Building 2,399 Danfeng Road,Binjiang   District,Hangzhou,Zhejiang |                                   |
|                                                                                                         |                                   |
| Product Name: Smart Security Light Camera                                                               |                                   |
| Model No.:                                                                                              | CS-LC3                            |