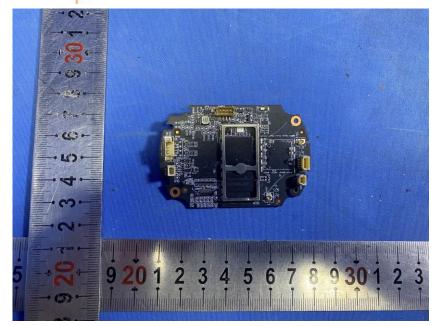

#### **Internal Photos**

| Applicant:                                                                                              | Hangzhou Ezviz Software Co., Ltd. |
|---------------------------------------------------------------------------------------------------------|-----------------------------------|
| Address of Applicant: Room 302,Unit B,Building 2,399 Danfeng Road,Binjiang   District,Hangzhou,Zhejiang |                                   |
|                                                                                                         |                                   |
| Product Name: Smart Security Light Camera                                                               |                                   |
| Model No.:                                                                                              | CS-LC3                            |