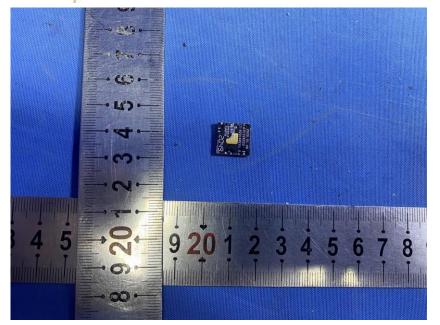

#### **Internal Photos**

| Applicant:                                                                                              | Hangzhou Ezviz Software Co., Ltd. |
|---------------------------------------------------------------------------------------------------------|-----------------------------------|
| Address of Applicant: Room 302,Unit B,Building 2,399 Danfeng Road,Binjiang   District,Hangzhou,Zhejiang |                                   |
|                                                                                                         |                                   |
| Product Name: Smart Security Light Camera                                                               |                                   |
| Model No.:                                                                                              | CS-LC3                            |