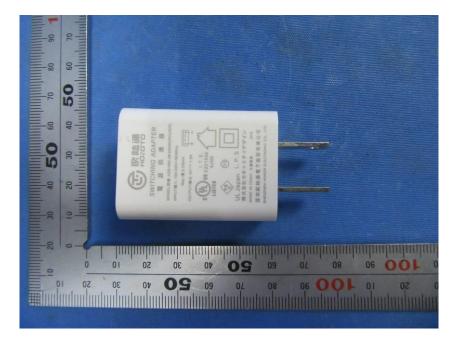

Page: 2 of 7

Page: 3 of 7

Page: 4 of 7

Page: 5 of 7

Page: 6 of 7

Page: 7 of 7

| the second s |                   |
|----------------------------------------------------------------------------------------------------------------|-------------------|
|                                                                                                                |                   |
| <b>世</b> 略時通                                                                                                   | the second second |
| SWITCHING ADAPTER<br>電源供應器                                                                                     |                   |
| MODEL/型號: ADS-SRE-06 05050EPCU/EPC<br>INPUT/輸入: 100-240V-50/80Hz。<br>Max.J服大150mA                              |                   |
| OUTPUT/MEH: 5V== 1.0A                                                                                          |                   |
| CUL US E221556<br>LISTED 4JN6                                                                                  |                   |
|                                                                                                                |                   |
| ULJapan L.P.S<br>株式会社セキュリティデザイン<br>MADE IN CHINA 中国国家 2419                                                     |                   |
| 深圳歐隆通電子股份有限公司<br>BHENZHEN HONOR ELECTRONIC CO., LTD                                                            |                   |
|                                                                                                                |                   |
|                                                                                                                |                   |