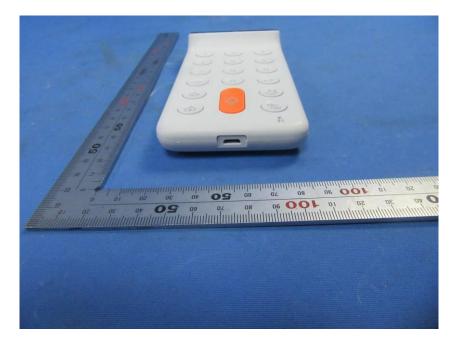

### **External Photos**

| Applicant:                  | Hangzhou Ezviz Software Co., Ltd.                                      |  |
|-----------------------------|------------------------------------------------------------------------|--|
| Address of Applicant:       | Floor 16, Unit B, Building 1, No. 555, Qianmo Road, Binjiang District, |  |
|                             | Hangzhou City,Zhejiang Province                                        |  |
| Equipment Under Test (EUT): |                                                                        |  |
| Product Name:               | Smart Wireless Alarm Panel                                             |  |
| Model No.:                  | CS-K3-A                                                                |  |