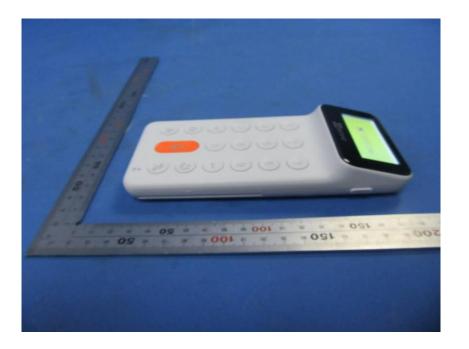

### **External Photos**

| Applicant:                  | Hangzhou Ezviz Software Co., Ltd.                                      |  |
|-----------------------------|------------------------------------------------------------------------|--|
| Address of Applicant:       | Floor 16, Unit B, Building 1, No. 555, Qianmo Road, Binjiang District, |  |
|                             | Hangzhou City,Zhejiang Province                                        |  |
| Equipment Under Test (EUT): |                                                                        |  |
| Product Name:               | Smart Wireless Alarm Panel                                             |  |
| Model No.:                  | CS-K3-A                                                                |  |