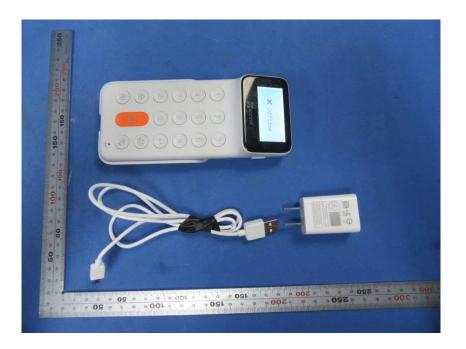

### **External Photos**

| Applicant:                  | Hangzhou Ezviz Software Co., Ltd.                                      |  |
|-----------------------------|------------------------------------------------------------------------|--|
| Address of Applicant:       | Floor 16, Unit B, Building 1, No. 555, Qianmo Road, Binjiang District, |  |
|                             | Hangzhou City,Zhejiang Province                                        |  |
| Equipment Under Test (EUT): |                                                                        |  |
| Product Name:               | Smart Wireless Alarm Panel                                             |  |
| Model No.:                  | CS-K3-A                                                                |  |