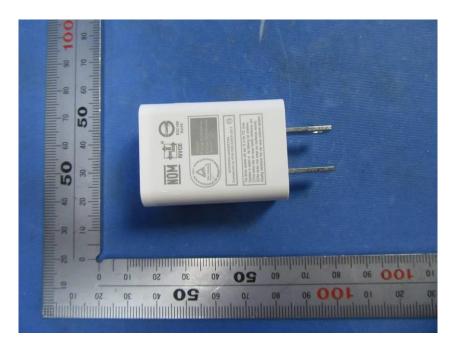

Page: 2 of 7

Page: 3 of 7

Page: 4 of 7

Page: 5 of 7

Page: 6 of 7

Page: 7 of 7

| the second s |                   |
|----------------------------------------------------------------------------------------------------------------|-------------------|
|                                                                                                                |                   |
| <b>世</b> 略時通                                                                                                   | the second second |
| SWITCHING ADAPTER<br>電源供應器                                                                                     |                   |
| MODEL/型號: ADS-SRE-06 05050EPCU/EPC<br>INPUT/輸入: 100-240V-50/80Hz。<br>Max.J服大150mA                              |                   |
| OUTPUT/MEH: 5V== 1.0A                                                                                          |                   |
| CUL US E221556<br>LISTED 4JN6                                                                                  |                   |
|                                                                                                                |                   |
| ULJapan L.P.S<br>株式会社セキュリティデザイン<br>MADE IN CHINA 中国国家 2419                                                     |                   |
| 深圳歐隆通電子股份有限公司<br>BHENZHEN HONOR ELECTRONIC CO., LTD                                                            |                   |
|                                                                                                                |                   |
|                                                                                                                |                   |