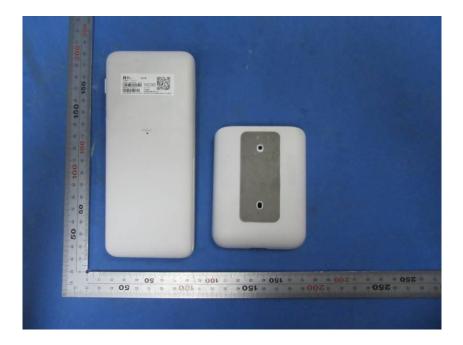

### **External Photos**

| Applicant:                  | Hangzhou Ezviz Software Co., Ltd.                                      |  |
|-----------------------------|------------------------------------------------------------------------|--|
| Address of Applicant:       | Floor 16, Unit B, Building 1, No. 555, Qianmo Road, Binjiang District, |  |
|                             | Hangzhou City,Zhejiang Province                                        |  |
| Equipment Under Test (EUT): |                                                                        |  |
| Product Name:               | Smart Wireless Alarm Panel                                             |  |
| Model No.:                  | CS-K3-A                                                                |  |