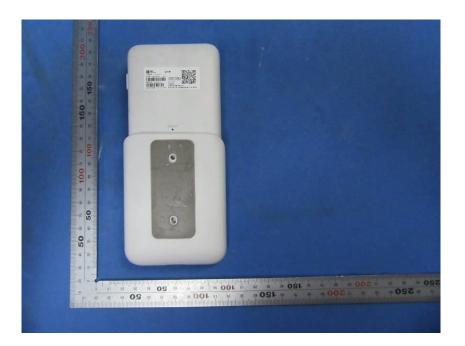

### **External Photos**

| Applicant:                  | Hangzhou Ezviz Software Co., Ltd.                                      |  |
|-----------------------------|------------------------------------------------------------------------|--|
| Address of Applicant:       | Floor 16, Unit B, Building 1, No. 555, Qianmo Road, Binjiang District, |  |
|                             | Hangzhou City,Zhejiang Province                                        |  |
| Equipment Under Test (EUT): |                                                                        |  |
| Product Name:               | Smart Wireless Alarm Panel                                             |  |
| Model No.:                  | CS-K3-A                                                                |  |