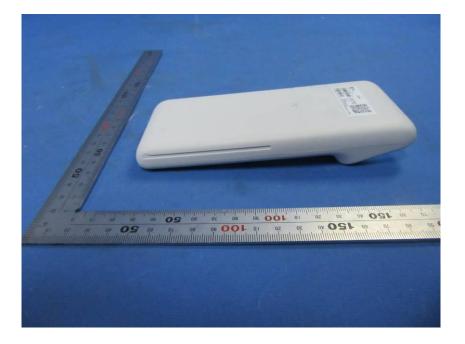

### **External Photos**

| Applicant:                  | Hangzhou Ezviz Software Co., Ltd.                                      |  |
|-----------------------------|------------------------------------------------------------------------|--|
| Address of Applicant:       | Floor 16, Unit B, Building 1, No. 555, Qianmo Road, Binjiang District, |  |
|                             | Hangzhou City,Zhejiang Province                                        |  |
| Equipment Under Test (EUT): |                                                                        |  |
| Product Name:               | Smart Wireless Alarm Panel                                             |  |
| Model No.:                  | CS-K3-A                                                                |  |