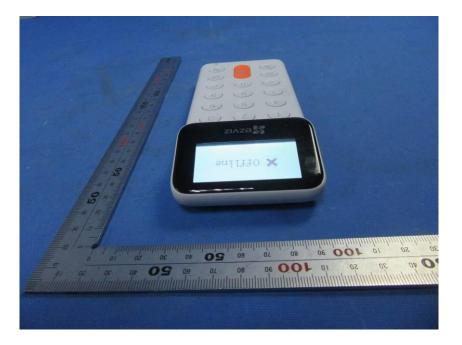

### **External Photos**

| Applicant:                  | Hangzhou Ezviz Software Co., Ltd.                                      |  |
|-----------------------------|------------------------------------------------------------------------|--|
| Address of Applicant:       | Floor 16, Unit B, Building 1, No. 555, Qianmo Road, Binjiang District, |  |
|                             | Hangzhou City,Zhejiang Province                                        |  |
| Equipment Under Test (EUT): |                                                                        |  |
| Product Name:               | Smart Wireless Alarm Panel                                             |  |
| Model No.:                  | CS-K3-A                                                                |  |