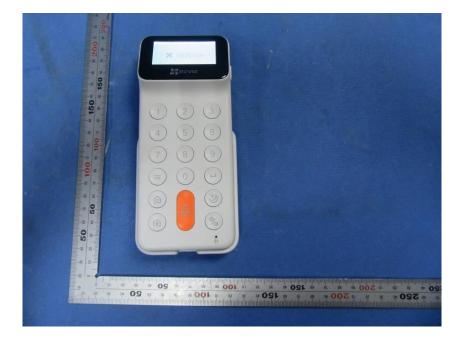

### **External Photos**

| Applicant:                  | Hangzhou Ezviz Software Co., Ltd.                                      |  |
|-----------------------------|------------------------------------------------------------------------|--|
| Address of Applicant:       | Floor 16, Unit B, Building 1, No. 555, Qianmo Road, Binjiang District, |  |
|                             | Hangzhou City,Zhejiang Province                                        |  |
| Equipment Under Test (EUT): |                                                                        |  |
| Product Name:               | Smart Wireless Alarm Panel                                             |  |
| Model No.:                  | CS-K3-A                                                                |  |