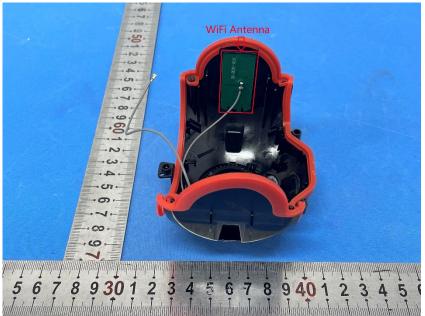

## **Internal Photos**

| Applicant:                  | Hangzhou Ezviz Software Co., Ltd.                    |
|-----------------------------|------------------------------------------------------|
| Address of Applicant:       | Room 302,Unit B,Building 2,399 Danfeng Road,Binjiang |
|                             | District,Hangzhou,Zhejiang                           |
| Equipment Under Test (EUT): |                                                      |
| Product Name:               | Smart Home Battery Camera                            |
| Model No.:                  | CS-HB8                                               |