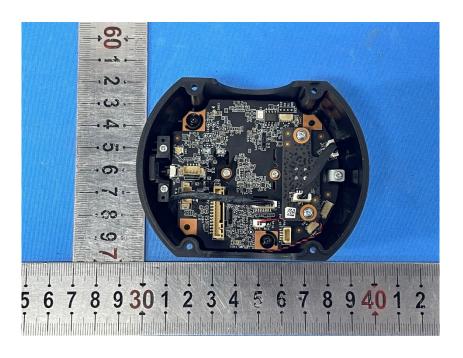

## **Internal Photos**

| Applicant:                  | Hangzhou Ezviz Software Co., Ltd.                    |
|-----------------------------|------------------------------------------------------|
| Address of Applicant:       | Room 302,Unit B,Building 2,399 Danfeng Road,Binjiang |
|                             | District,Hangzhou,Zhejiang                           |
| Equipment Under Test (EUT): |                                                      |
| Product Name:               | Smart Home Battery Camera                            |
| Model No.:                  | CS-HB8                                               |