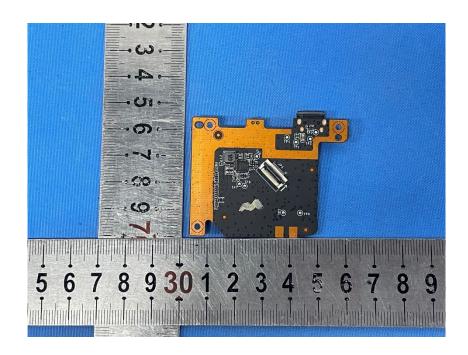

## **Internal Photos**

| Applicant:                  | Hangzhou Ezviz Software Co., Ltd.                    |
|-----------------------------|------------------------------------------------------|
| Address of Applicant:       | Room 302,Unit B,Building 2,399 Danfeng Road,Binjiang |
|                             | District,Hangzhou,Zhejiang                           |
| Equipment Under Test (EUT): |                                                      |
| Product Name:               | Smart Home Battery Camera                            |
| Model No.:                  | CS-HB8                                               |