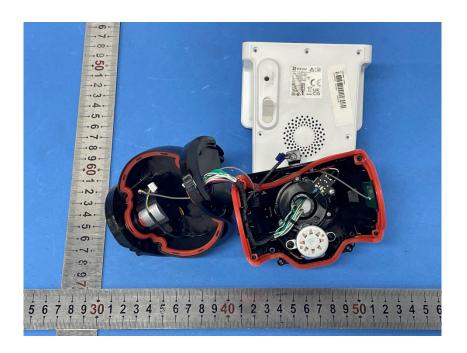

## **Internal Photos**

| Applicant:                  | Hangzhou Ezviz Software Co., Ltd.                    |
|-----------------------------|------------------------------------------------------|
| Address of Applicant:       | Room 302,Unit B,Building 2,399 Danfeng Road,Binjiang |
|                             | District,Hangzhou,Zhejiang                           |
| Equipment Under Test (EUT): |                                                      |
| Product Name:               | Smart Home Battery Camera                            |
| Model No.:                  | CS-HB8                                               |