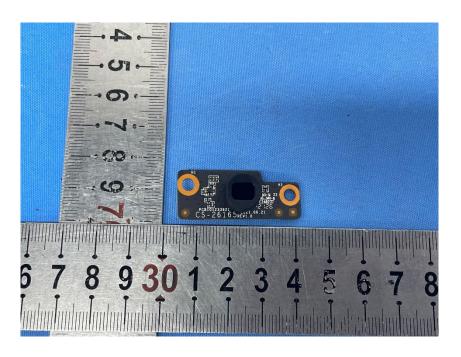

## **Internal Photos**

| Applicant:                  | Hangzhou Ezviz Software Co., Ltd.                    |
|-----------------------------|------------------------------------------------------|
| Address of Applicant:       | Room 302,Unit B,Building 2,399 Danfeng Road,Binjiang |
|                             | District,Hangzhou,Zhejiang                           |
| Equipment Under Test (EUT): |                                                      |
| Product Name:               | Smart Home Battery Camera                            |
| Model No.:                  | CS-HB8                                               |