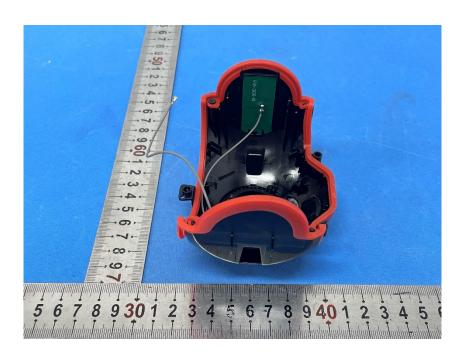

## **Internal Photos**

| Applicant:                  | Hangzhou Ezviz Software Co., Ltd.                    |
|-----------------------------|------------------------------------------------------|
| Address of Applicant:       | Room 302,Unit B,Building 2,399 Danfeng Road,Binjiang |
|                             | District,Hangzhou,Zhejiang                           |
| Equipment Under Test (EUT): |                                                      |
| Product Name:               | Smart Home Battery Camera                            |
| Model No.:                  | CS-HB8                                               |