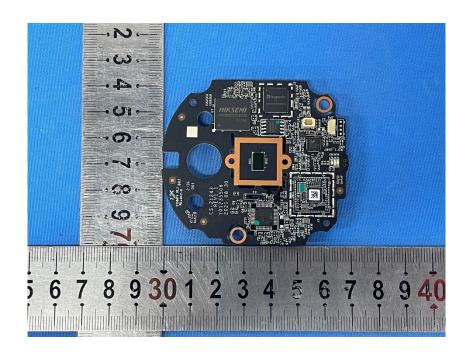

## **Internal Photos**

| Applicant:                  | Hangzhou Ezviz Software Co., Ltd.                    |
|-----------------------------|------------------------------------------------------|
| Address of Applicant:       | Room 302,Unit B,Building 2,399 Danfeng Road,Binjiang |
|                             | District,Hangzhou,Zhejiang                           |
| Equipment Under Test (EUT): |                                                      |
| Product Name:               | Smart Home Battery Camera                            |
| Model No.:                  | CS-HB8                                               |