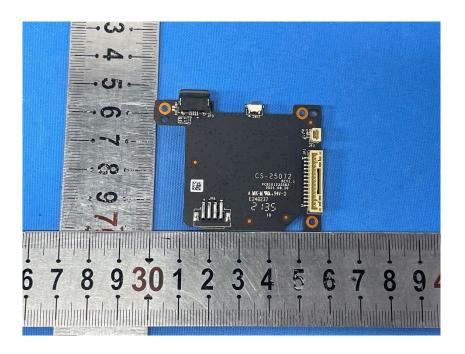

## **Internal Photos**

| Applicant:                  | Hangzhou Ezviz Software Co., Ltd.                    |
|-----------------------------|------------------------------------------------------|
| Address of Applicant:       | Room 302,Unit B,Building 2,399 Danfeng Road,Binjiang |
|                             | District,Hangzhou,Zhejiang                           |
| Equipment Under Test (EUT): |                                                      |
| Product Name:               | Smart Home Battery Camera                            |
| Model No.:                  | CS-HB8                                               |