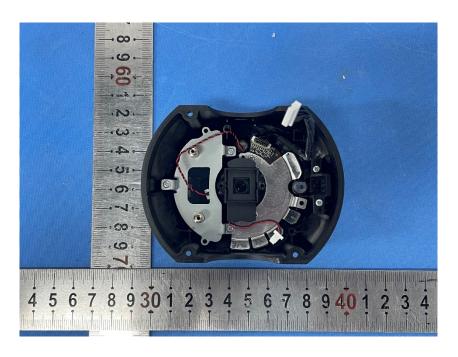

## **Internal Photos**

| Applicant:                  | Hangzhou Ezviz Software Co., Ltd.                    |
|-----------------------------|------------------------------------------------------|
| Address of Applicant:       | Room 302,Unit B,Building 2,399 Danfeng Road,Binjiang |
|                             | District,Hangzhou,Zhejiang                           |
| Equipment Under Test (EUT): |                                                      |
| Product Name:               | Smart Home Battery Camera                            |
| Model No.:                  | CS-HB8                                               |