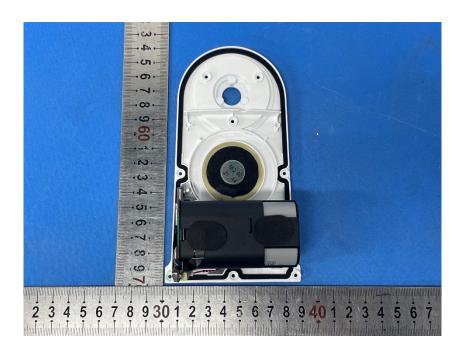

## **Internal Photos**

| Applicant:                  | Hangzhou Ezviz Software Co., Ltd.                    |
|-----------------------------|------------------------------------------------------|
| Address of Applicant:       | Room 302,Unit B,Building 2,399 Danfeng Road,Binjiang |
|                             | District,Hangzhou,Zhejiang                           |
| Equipment Under Test (EUT): |                                                      |
| Product Name:               | Smart Home Battery Camera                            |
| Model No.:                  | CS-HB8                                               |