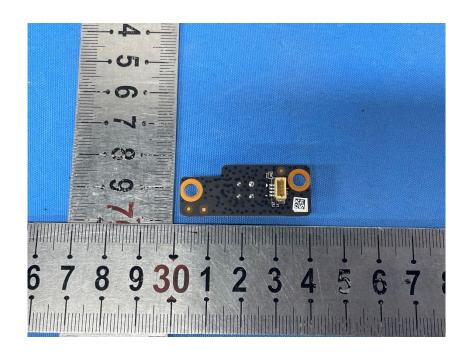

## **Internal Photos**

| Applicant:                  | Hangzhou Ezviz Software Co., Ltd.                    |
|-----------------------------|------------------------------------------------------|
| Address of Applicant:       | Room 302,Unit B,Building 2,399 Danfeng Road,Binjiang |
|                             | District,Hangzhou,Zhejiang                           |
| Equipment Under Test (EUT): |                                                      |
| Product Name:               | Smart Home Battery Camera                            |
| Model No.:                  | CS-HB8                                               |