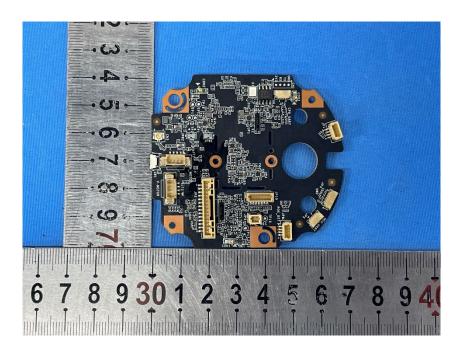

## **Internal Photos**

| Applicant:                  | Hangzhou Ezviz Software Co., Ltd.                    |
|-----------------------------|------------------------------------------------------|
| Address of Applicant:       | Room 302,Unit B,Building 2,399 Danfeng Road,Binjiang |
|                             | District,Hangzhou,Zhejiang                           |
| Equipment Under Test (EUT): |                                                      |
| Product Name:               | Smart Home Battery Camera                            |
| Model No.:                  | CS-HB8                                               |