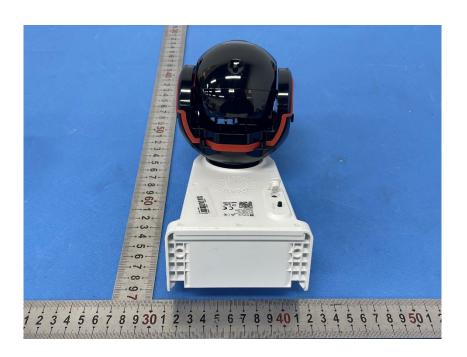

## **Internal Photos**

| Applicant:                  | Hangzhou Ezviz Software Co., Ltd.                    |
|-----------------------------|------------------------------------------------------|
| Address of Applicant:       | Room 302,Unit B,Building 2,399 Danfeng Road,Binjiang |
|                             | District,Hangzhou,Zhejiang                           |
| Equipment Under Test (EUT): |                                                      |
| Product Name:               | Smart Home Battery Camera                            |
| Model No.:                  | CS-HB8                                               |