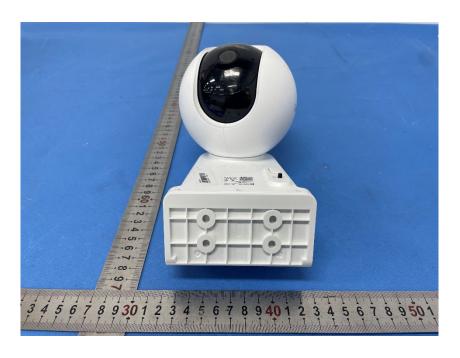

## **External Photos**

| Applicant:                  | Hangzhou Ezviz Software Co., Ltd.                    |
|-----------------------------|------------------------------------------------------|
| Address of Applicant:       | Room 302,Unit B,Building 2,399 Danfeng Road,Binjiang |
|                             | District,Hangzhou,Zhejiang                           |
| Equipment Under Test (EUT): |                                                      |
| Product Name:               | Smart Home Battery Camera                            |
| Model No.:                  | CS-HB8                                               |