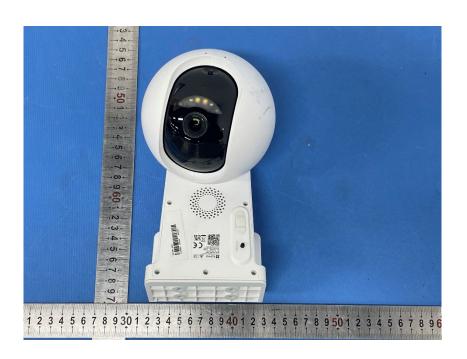

## **External Photos**

| Applicant:                  | Hangzhou Ezviz Software Co., Ltd.                    |
|-----------------------------|------------------------------------------------------|
| Address of Applicant:       | Room 302,Unit B,Building 2,399 Danfeng Road,Binjiang |
|                             | District,Hangzhou,Zhejiang                           |
| Equipment Under Test (EUT): |                                                      |
| Product Name:               | Smart Home Battery Camera                            |
| Model No.:                  | CS-HB8                                               |