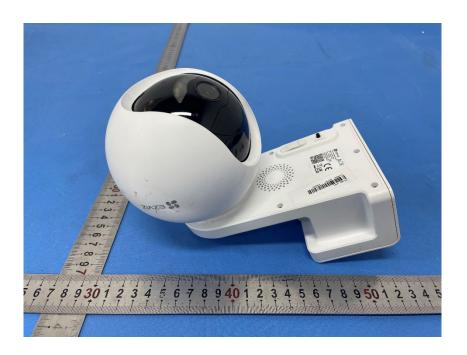

## **External Photos**

| Applicant:                  | Hangzhou Ezviz Software Co., Ltd.                    |
|-----------------------------|------------------------------------------------------|
| Address of Applicant:       | Room 302,Unit B,Building 2,399 Danfeng Road,Binjiang |
|                             | District,Hangzhou,Zhejiang                           |
| Equipment Under Test (EUT): |                                                      |
| Product Name:               | Smart Home Battery Camera                            |
| Model No.:                  | CS-HB8                                               |