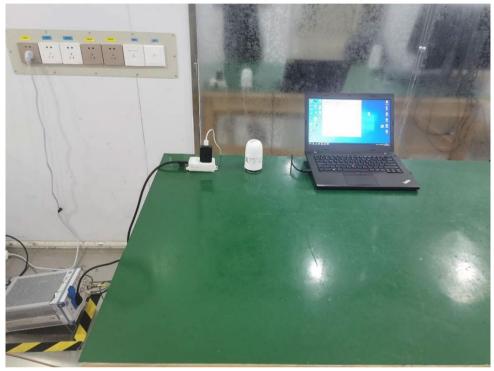

### **Test Setup Photo**

#### Conducted Emissions at AC Power Line (150kHz-30MHz)