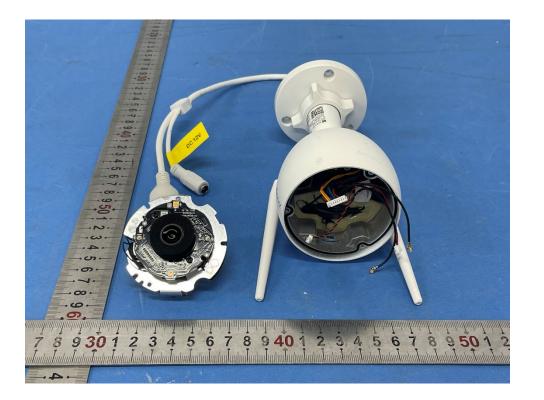

## **Internal Photos**

| Applicant:         Hangzhou Ezviz Software Co., Ltd. |                                                      |  |
|------------------------------------------------------|------------------------------------------------------|--|
| Address of Applicant:                                | Room 302,Unit B,Building 2,399 Danfeng Road,Binjiang |  |
| Address of Applicant.                                | District,Hangzhou,Zhejiang                           |  |
| Equipment Under Test (EUT):                          |                                                      |  |
| Product Name: Smart Home Camera                      |                                                      |  |
| Model No.:                                           | CS-H3 (5MP)                                          |  |