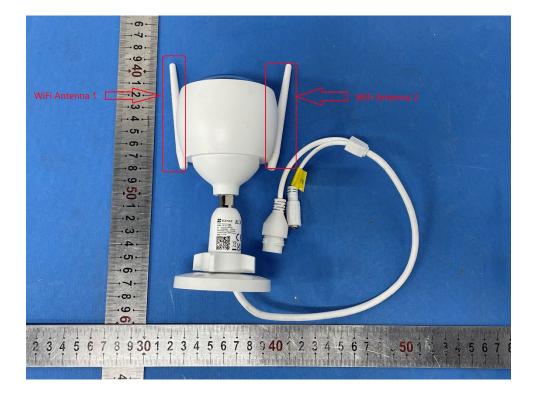

## **Internal Photos**

| Applicant:         Hangzhou Ezviz Software Co., Ltd. |                                                      |  |
|------------------------------------------------------|------------------------------------------------------|--|
| Address of Applicant:                                | Room 302,Unit B,Building 2,399 Danfeng Road,Binjiang |  |
| Address of Applicant.                                | District,Hangzhou,Zhejiang                           |  |
| Equipment Under Test (EUT):                          |                                                      |  |
| Product Name: Smart Home Camera                      |                                                      |  |
| Model No.:                                           | CS-H3 (5MP)                                          |  |