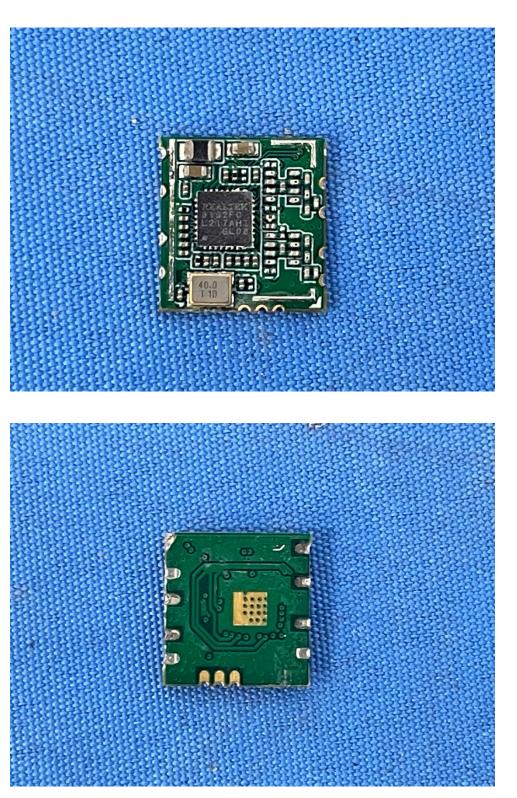

## **Internal Photos**

| Applicant:         Hangzhou Ezviz Software Co., Ltd. |                                                      |  |
|------------------------------------------------------|------------------------------------------------------|--|
| Address of Applicant:                                | Room 302,Unit B,Building 2,399 Danfeng Road,Binjiang |  |
| Address of Applicant.                                | District,Hangzhou,Zhejiang                           |  |
| Equipment Under Test (EUT):                          |                                                      |  |
| Product Name: Smart Home Camera                      |                                                      |  |
| Model No.:                                           | CS-H3 (5MP)                                          |  |