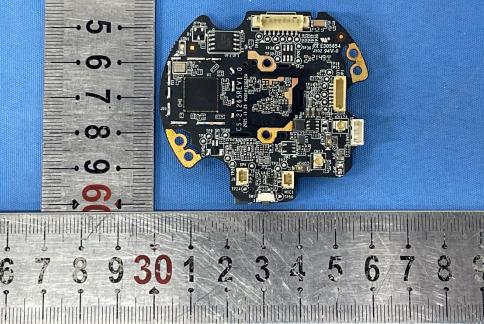

## **Internal Photos**

| Applicant:         Hangzhou Ezviz Software Co., Ltd. |                                                      |  |
|------------------------------------------------------|------------------------------------------------------|--|
| Address of Applicant:                                | Room 302,Unit B,Building 2,399 Danfeng Road,Binjiang |  |
| Address of Applicant.                                | District,Hangzhou,Zhejiang                           |  |
| Equipment Under Test (EUT):                          |                                                      |  |
| Product Name: Smart Home Camera                      |                                                      |  |
| Model No.:                                           | CS-H3 (5MP)                                          |  |