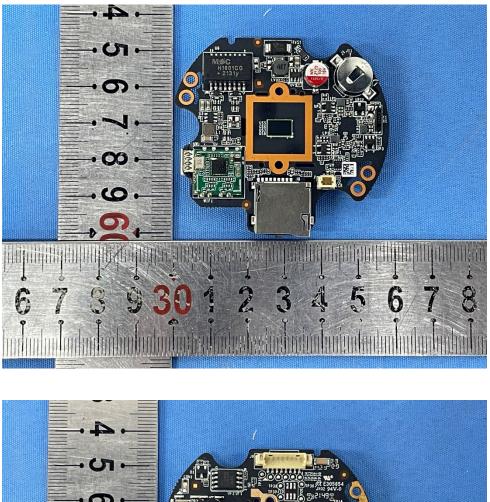

## **Internal Photos**

| Applicant:         Hangzhou Ezviz Software Co., Ltd. |                                                      |  |
|------------------------------------------------------|------------------------------------------------------|--|
| Address of Applicant:                                | Room 302,Unit B,Building 2,399 Danfeng Road,Binjiang |  |
| Address of Applicant.                                | District,Hangzhou,Zhejiang                           |  |
| Equipment Under Test (EUT):                          |                                                      |  |
| Product Name: Smart Home Camera                      |                                                      |  |
| Model No.:                                           | CS-H3 (5MP)                                          |  |