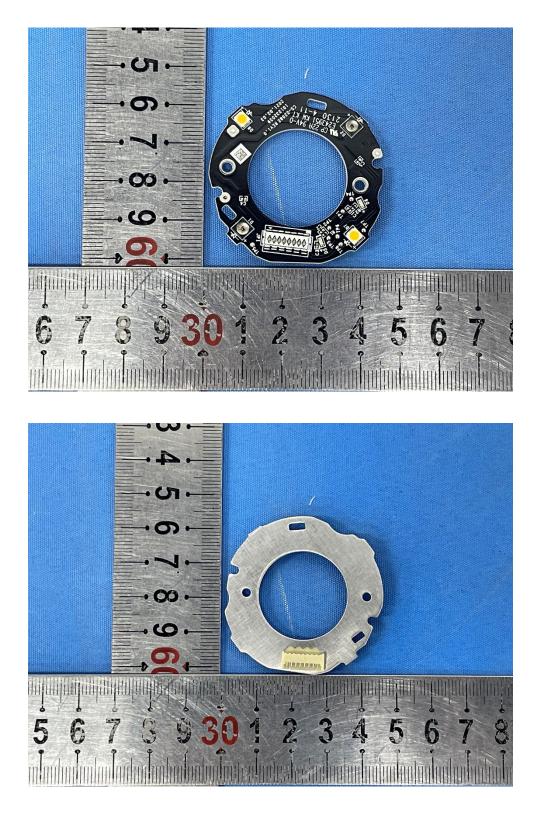

## **Internal Photos**

| Applicant:         Hangzhou Ezviz Software Co., Ltd. |                                                      |  |
|------------------------------------------------------|------------------------------------------------------|--|
| Address of Applicant:                                | Room 302,Unit B,Building 2,399 Danfeng Road,Binjiang |  |
| Address of Applicant.                                | District,Hangzhou,Zhejiang                           |  |
| Equipment Under Test (EUT):                          |                                                      |  |
| Product Name: Smart Home Camera                      |                                                      |  |
| Model No.:                                           | CS-H3 (5MP)                                          |  |