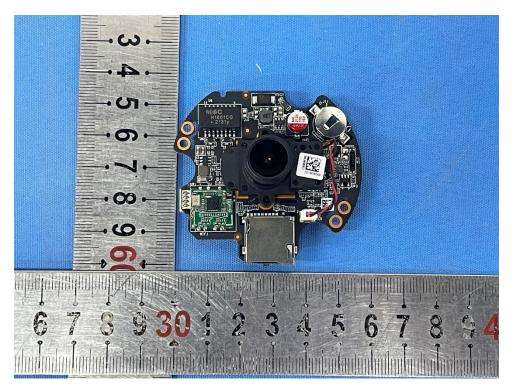

## **Internal Photos**

| Applicant:         Hangzhou Ezviz Software Co., Ltd. |                                                      |  |
|------------------------------------------------------|------------------------------------------------------|--|
| Address of Applicant:                                | Room 302,Unit B,Building 2,399 Danfeng Road,Binjiang |  |
| Address of Applicant.                                | District,Hangzhou,Zhejiang                           |  |
| Equipment Under Test (EUT):                          |                                                      |  |
| Product Name: Smart Home Camera                      |                                                      |  |
| Model No.:                                           | CS-H3 (5MP)                                          |  |