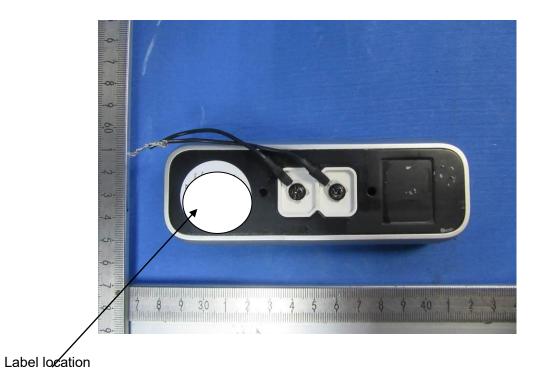

I.T.E.

E307937

Remark: The product is small to place the FCC statement on the product and it be placed in the user manual which the device is marketed.