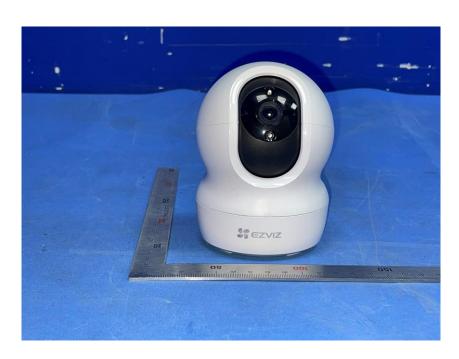

#### **External Photos**

| Applicant:                  | Hangzhou Ezviz Software Co., Ltd.                    |
|-----------------------------|------------------------------------------------------|
| Address of Applicant:       | Room 302,Unit B,Building 2,399 Danfeng Road,Binjiang |
|                             | District, Hangzhou, Zhejiang                         |
| Equipment Under Test (EUT): |                                                      |
| Product Name:               | Smart Home Camera                                    |
| Model No.:                  | CS-CP1                                               |