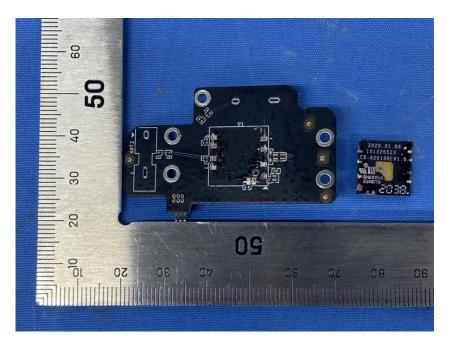

#### **Internal Photos**

| Applicant:               | Hangzhou Ezviz Software Co., Ltd.                                 |
|--------------------------|-------------------------------------------------------------------|
| Address of Applicant:    | Room 302, Unit B, Building 2,399 Danfeng Road, Binjiang District, |
|                          | Hangzhou, Zhejiang                                                |
| Equipment Under Test (El | דע):                                                              |
| Product Name:            | Smart Home Camera                                                 |
| Model No.:               | CS-C8PF                                                           |