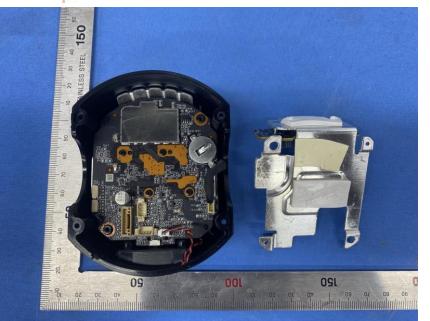

#### **Internal Photos**

| Applicant:               | Hangzhou Ezviz Software Co., Ltd.                                 |
|--------------------------|-------------------------------------------------------------------|
| Address of Applicant:    | Room 302, Unit B, Building 2,399 Danfeng Road, Binjiang District, |
|                          | Hangzhou, Zhejiang                                                |
| Equipment Under Test (El | דע):                                                              |
| Product Name:            | Smart Home Camera                                                 |
| Model No.:               | CS-C8PF                                                           |