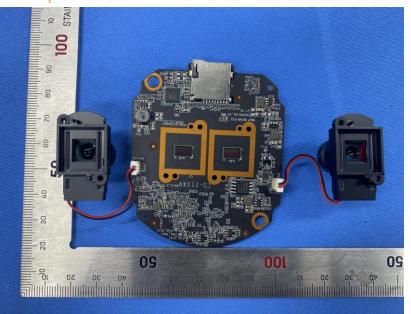

#### **Internal Photos**

| Applicant:               | Hangzhou Ezviz Software Co., Ltd.                                 |
|--------------------------|-------------------------------------------------------------------|
| Address of Applicant:    | Room 302, Unit B, Building 2,399 Danfeng Road, Binjiang District, |
|                          | Hangzhou, Zhejiang                                                |
| Equipment Under Test (El | דע):                                                              |
| Product Name:            | Smart Home Camera                                                 |
| Model No.:               | CS-C8PF                                                           |