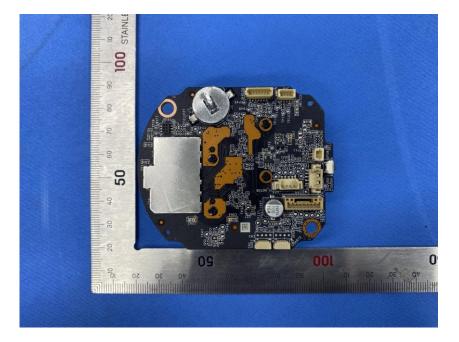

#### **Internal Photos**

| Applicant:               | Hangzhou Ezviz Software Co., Ltd.                                 |
|--------------------------|-------------------------------------------------------------------|
| Address of Applicant:    | Room 302, Unit B, Building 2,399 Danfeng Road, Binjiang District, |
|                          | Hangzhou, Zhejiang                                                |
| Equipment Under Test (El | דע):                                                              |
| Product Name:            | Smart Home Camera                                                 |
| Model No.:               | CS-C8PF                                                           |