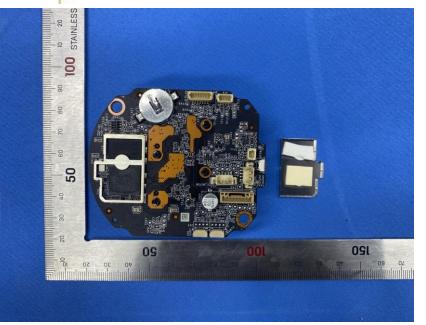

#### **Internal Photos**

| Applicant:               | Hangzhou Ezviz Software Co., Ltd.                                 |
|--------------------------|-------------------------------------------------------------------|
| Address of Applicant:    | Room 302, Unit B, Building 2,399 Danfeng Road, Binjiang District, |
|                          | Hangzhou, Zhejiang                                                |
| Equipment Under Test (El | דע):                                                              |
| Product Name:            | Smart Home Camera                                                 |
| Model No.:               | CS-C8PF                                                           |