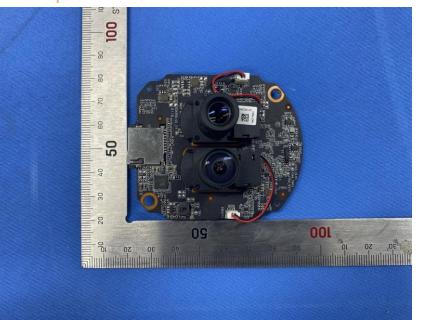

#### **Internal Photos**

| Applicant:               | Hangzhou Ezviz Software Co., Ltd.                                 |
|--------------------------|-------------------------------------------------------------------|
| Address of Applicant:    | Room 302, Unit B, Building 2,399 Danfeng Road, Binjiang District, |
|                          | Hangzhou, Zhejiang                                                |
| Equipment Under Test (El | דע):                                                              |
| Product Name:            | Smart Home Camera                                                 |
| Model No.:               | CS-C8PF                                                           |