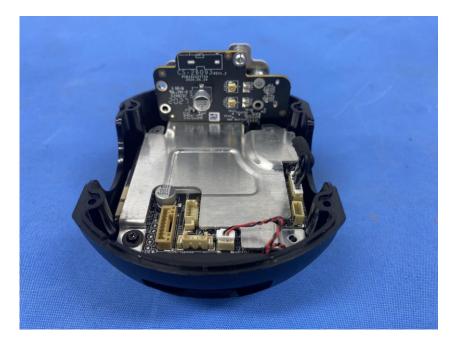

#### **Internal Photos**

| Applicant:               | Hangzhou Ezviz Software Co., Ltd.                                 |
|--------------------------|-------------------------------------------------------------------|
| Address of Applicant:    | Room 302, Unit B, Building 2,399 Danfeng Road, Binjiang District, |
|                          | Hangzhou, Zhejiang                                                |
| Equipment Under Test (El | דע):                                                              |
| Product Name:            | Smart Home Camera                                                 |
| Model No.:               | CS-C8PF                                                           |