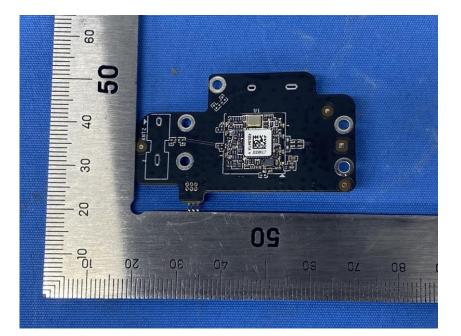

#### **Internal Photos**

| Applicant:               | Hangzhou Ezviz Software Co., Ltd.                                 |
|--------------------------|-------------------------------------------------------------------|
| Address of Applicant:    | Room 302, Unit B, Building 2,399 Danfeng Road, Binjiang District, |
|                          | Hangzhou, Zhejiang                                                |
| Equipment Under Test (El | דע):                                                              |
| Product Name:            | Smart Home Camera                                                 |
| Model No.:               | CS-C8PF                                                           |