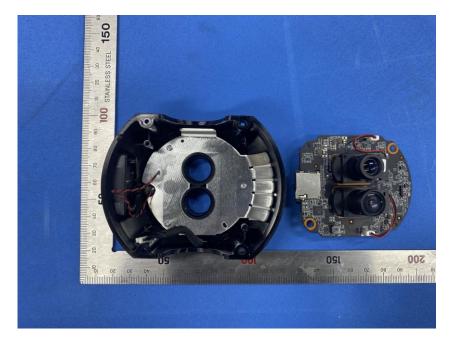

#### **Internal Photos**

| Applicant:               | Hangzhou Ezviz Software Co., Ltd.                                 |
|--------------------------|-------------------------------------------------------------------|
| Address of Applicant:    | Room 302, Unit B, Building 2,399 Danfeng Road, Binjiang District, |
|                          | Hangzhou, Zhejiang                                                |
| Equipment Under Test (El | דע):                                                              |
| Product Name:            | Smart Home Camera                                                 |
| Model No.:               | CS-C8PF                                                           |