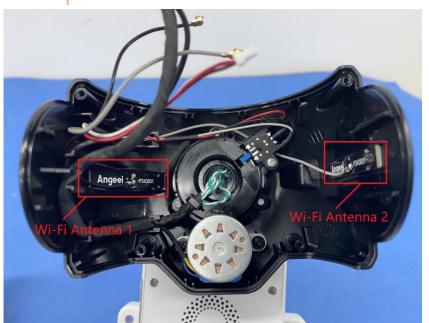

#### **Internal Photos**

| Applicant:               | Hangzhou Ezviz Software Co., Ltd.                                 |
|--------------------------|-------------------------------------------------------------------|
| Address of Applicant:    | Room 302, Unit B, Building 2,399 Danfeng Road, Binjiang District, |
|                          | Hangzhou, Zhejiang                                                |
| Equipment Under Test (El | דע):                                                              |
| Product Name:            | Smart Home Camera                                                 |
| Model No.:               | CS-C8PF                                                           |