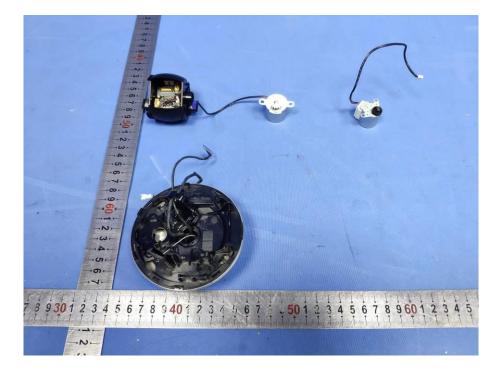

## **Internal Photos**

| Applicant:                  | Hangzhou Ezviz Software Co., Ltd.                        |
|-----------------------------|----------------------------------------------------------|
| Address of Applicant:       | Room 302, Unit B, Building 2, 399 Danfeng Road, Binjiang |
|                             | District,Hangzhou,Zhejiang                               |
| Equipment Under Test (EUT): |                                                          |
| Product Name:               | Smart Home Camera                                        |
| Model No.:                  | CS-C6W                                                   |