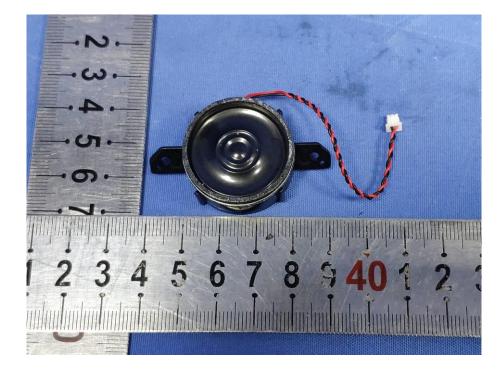

## **Internal Photos**

| Applicant:                  | Hangzhou Ezviz Software Co., Ltd.                        |
|-----------------------------|----------------------------------------------------------|
| Address of Applicant:       | Room 302, Unit B, Building 2, 399 Danfeng Road, Binjiang |
|                             | District,Hangzhou,Zhejiang                               |
| Equipment Under Test (EUT): |                                                          |
| Product Name:               | Smart Home Camera                                        |
| Model No.:                  | CS-C6W                                                   |