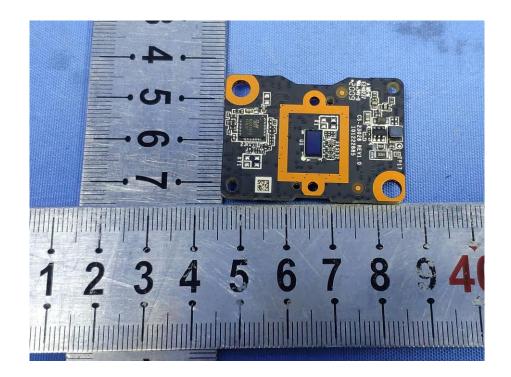

## **Internal Photos**

| Applicant:                  | Hangzhou Ezviz Software Co., Ltd.                        |
|-----------------------------|----------------------------------------------------------|
| Address of Applicant:       | Room 302, Unit B, Building 2, 399 Danfeng Road, Binjiang |
|                             | District,Hangzhou,Zhejiang                               |
| Equipment Under Test (EUT): |                                                          |
| Product Name:               | Smart Home Camera                                        |
| Model No.:                  | CS-C6W                                                   |