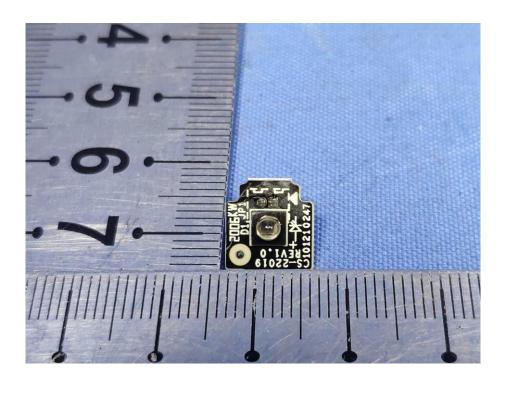

## **Internal Photos**

| Applicant:                  | Hangzhou Ezviz Software Co., Ltd.                        |
|-----------------------------|----------------------------------------------------------|
| Address of Applicant:       | Room 302, Unit B, Building 2, 399 Danfeng Road, Binjiang |
|                             | District,Hangzhou,Zhejiang                               |
| Equipment Under Test (EUT): |                                                          |
| Product Name:               | Smart Home Camera                                        |
| Model No.:                  | CS-C6W                                                   |