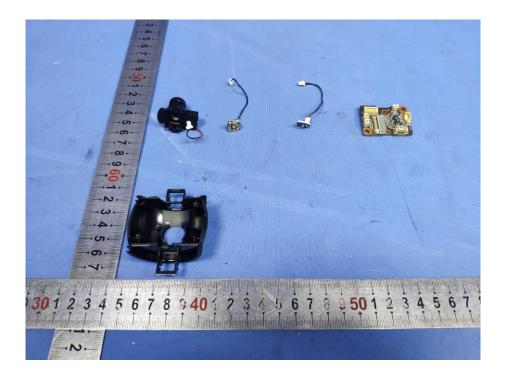

## **Internal Photos**

| Applicant:                  | Hangzhou Ezviz Software Co., Ltd.                        |
|-----------------------------|----------------------------------------------------------|
| Address of Applicant:       | Room 302, Unit B, Building 2, 399 Danfeng Road, Binjiang |
|                             | District,Hangzhou,Zhejiang                               |
| Equipment Under Test (EUT): |                                                          |
| Product Name:               | Smart Home Camera                                        |
| Model No.:                  | CS-C6W                                                   |