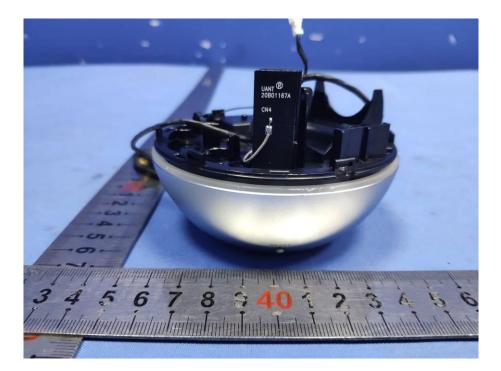

## **Internal Photos**

| Applicant:                  | Hangzhou Ezviz Software Co., Ltd.                        |
|-----------------------------|----------------------------------------------------------|
| Address of Applicant:       | Room 302, Unit B, Building 2, 399 Danfeng Road, Binjiang |
|                             | District,Hangzhou,Zhejiang                               |
| Equipment Under Test (EUT): |                                                          |
| Product Name:               | Smart Home Camera                                        |
| Model No.:                  | CS-C6W                                                   |