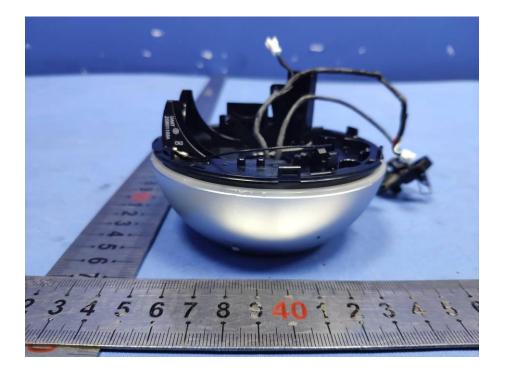

## **Internal Photos**

| Applicant:                  | Hangzhou Ezviz Software Co., Ltd.                        |
|-----------------------------|----------------------------------------------------------|
| Address of Applicant:       | Room 302, Unit B, Building 2, 399 Danfeng Road, Binjiang |
|                             | District,Hangzhou,Zhejiang                               |
| Equipment Under Test (EUT): |                                                          |
| Product Name:               | Smart Home Camera                                        |
| Model No.:                  | CS-C6W                                                   |