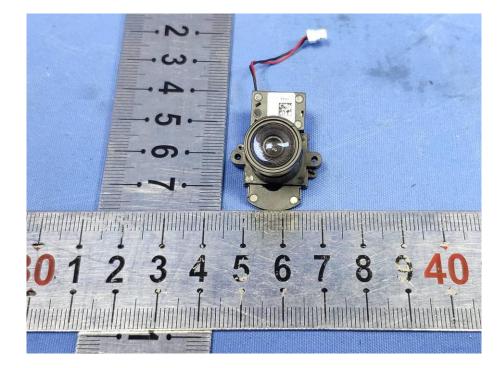

## **Internal Photos**

| Applicant:                  | Hangzhou Ezviz Software Co., Ltd.                        |
|-----------------------------|----------------------------------------------------------|
| Address of Applicant:       | Room 302, Unit B, Building 2, 399 Danfeng Road, Binjiang |
|                             | District,Hangzhou,Zhejiang                               |
| Equipment Under Test (EUT): |                                                          |
| Product Name:               | Smart Home Camera                                        |
| Model No.:                  | CS-C6W                                                   |