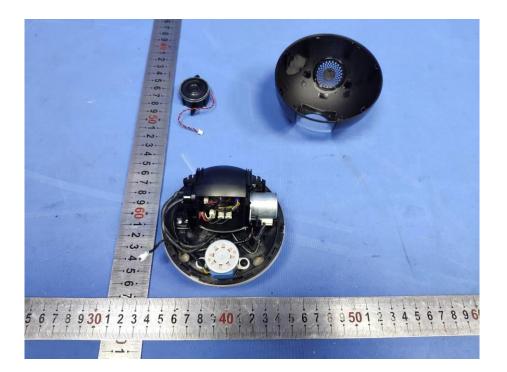

## **Internal Photos**

| Applicant:                  | Hangzhou Ezviz Software Co., Ltd.                        |
|-----------------------------|----------------------------------------------------------|
| Address of Applicant:       | Room 302, Unit B, Building 2, 399 Danfeng Road, Binjiang |
|                             | District,Hangzhou,Zhejiang                               |
| Equipment Under Test (EUT): |                                                          |
| Product Name:               | Smart Home Camera                                        |
| Model No.:                  | CS-C6W                                                   |