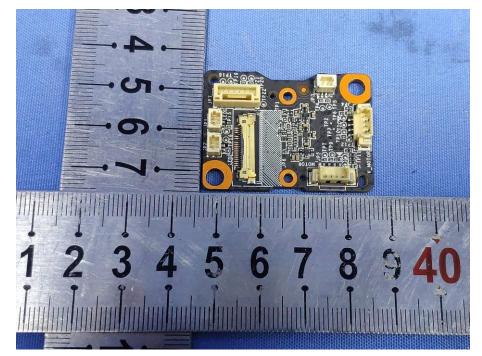

## **Internal Photos**

| Applicant:                  | Hangzhou Ezviz Software Co., Ltd.                        |
|-----------------------------|----------------------------------------------------------|
| Address of Applicant:       | Room 302, Unit B, Building 2, 399 Danfeng Road, Binjiang |
|                             | District,Hangzhou,Zhejiang                               |
| Equipment Under Test (EUT): |                                                          |
| Product Name:               | Smart Home Camera                                        |
| Model No.:                  | CS-C6W                                                   |