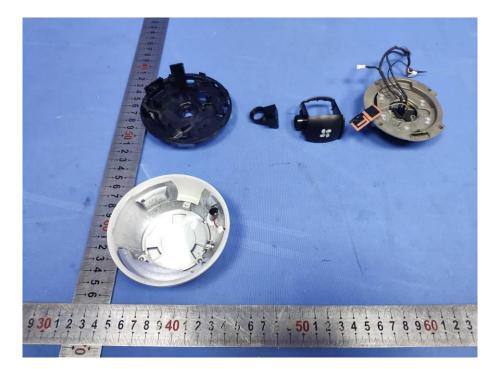

## **Internal Photos**

| Applicant:                  | Hangzhou Ezviz Software Co., Ltd.                        |
|-----------------------------|----------------------------------------------------------|
| Address of Applicant:       | Room 302, Unit B, Building 2, 399 Danfeng Road, Binjiang |
|                             | District,Hangzhou,Zhejiang                               |
| Equipment Under Test (EUT): |                                                          |
| Product Name:               | Smart Home Camera                                        |
| Model No.:                  | CS-C6W                                                   |