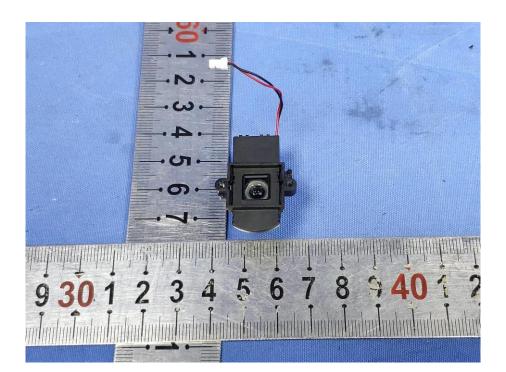

## **Internal Photos**

| Applicant:                  | Hangzhou Ezviz Software Co., Ltd.                        |
|-----------------------------|----------------------------------------------------------|
| Address of Applicant:       | Room 302, Unit B, Building 2, 399 Danfeng Road, Binjiang |
|                             | District,Hangzhou,Zhejiang                               |
| Equipment Under Test (EUT): |                                                          |
| Product Name:               | Smart Home Camera                                        |
| Model No.:                  | CS-C6W                                                   |