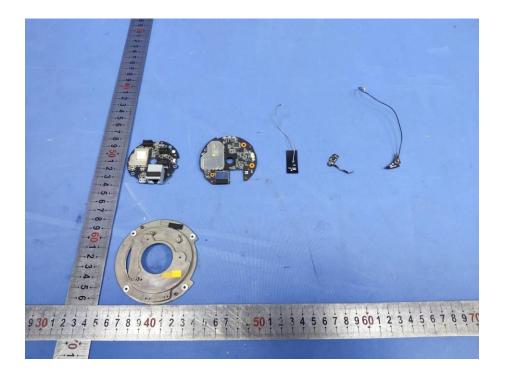

## **Internal Photos**

| Applicant:                  | Hangzhou Ezviz Software Co., Ltd.                        |
|-----------------------------|----------------------------------------------------------|
| Address of Applicant:       | Room 302, Unit B, Building 2, 399 Danfeng Road, Binjiang |
|                             | District,Hangzhou,Zhejiang                               |
| Equipment Under Test (EUT): |                                                          |
| Product Name:               | Smart Home Camera                                        |
| Model No.:                  | CS-C6W                                                   |