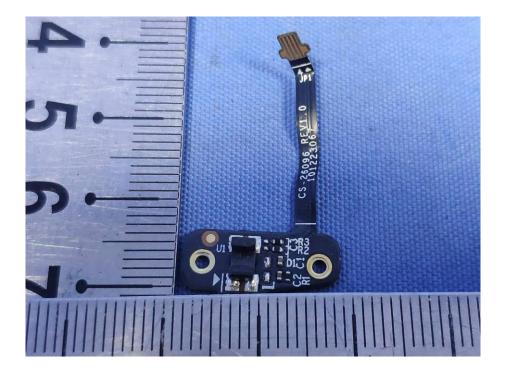

## **Internal Photos**

| Applicant:                  | Hangzhou Ezviz Software Co., Ltd.                        |
|-----------------------------|----------------------------------------------------------|
| Address of Applicant:       | Room 302, Unit B, Building 2, 399 Danfeng Road, Binjiang |
|                             | District,Hangzhou,Zhejiang                               |
| Equipment Under Test (EUT): |                                                          |
| Product Name:               | Smart Home Camera                                        |
| Model No.:                  | CS-C6W                                                   |