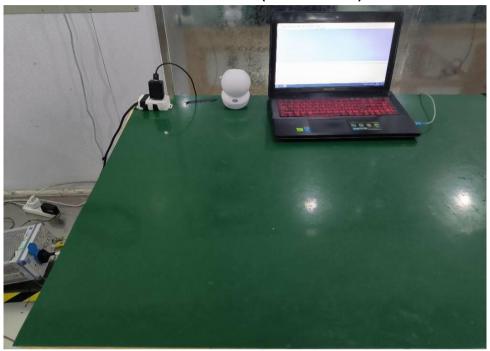

#### **Test Setup Photo**

#### Conducted Emissions at AC Power Line (150kHz-30MHz)