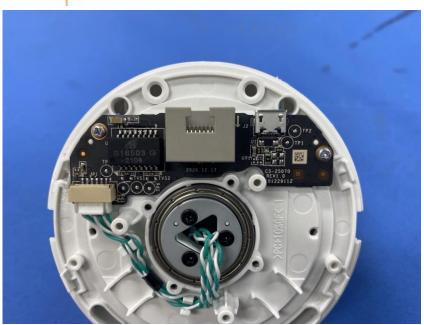

#### **Internal Photos**

| Applicant:                  | Hangzhou Ezviz Software Co., Ltd.                                 |
|-----------------------------|-------------------------------------------------------------------|
| Address of Applicant:       | Room 302, Unit B, Building 2,399 Danfeng Road, Binjiang District, |
|                             | Hangzhou, Zhejiang                                                |
| Equipment Under Test (EUT): |                                                                   |
| Product Name:               | Smart Home Camera                                                 |
| Model No.:                  | CS-C6                                                             |