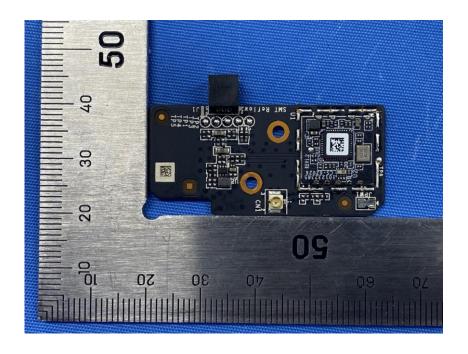

#### **Internal Photos**

| Applicant:                  | Hangzhou Ezviz Software Co., Ltd.                                 |
|-----------------------------|-------------------------------------------------------------------|
| Address of Applicant:       | Room 302, Unit B, Building 2,399 Danfeng Road, Binjiang District, |
|                             | Hangzhou, Zhejiang                                                |
| Equipment Under Test (EUT): |                                                                   |
| Product Name:               | Smart Home Camera                                                 |
| Model No.:                  | CS-C6                                                             |