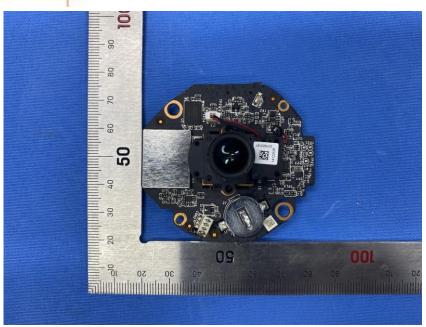

#### **Internal Photos**

| Applicant:                  | Hangzhou Ezviz Software Co., Ltd.                                 |
|-----------------------------|-------------------------------------------------------------------|
| Address of Applicant:       | Room 302, Unit B, Building 2,399 Danfeng Road, Binjiang District, |
|                             | Hangzhou, Zhejiang                                                |
| Equipment Under Test (EUT): |                                                                   |
| Product Name:               | Smart Home Camera                                                 |
| Model No.:                  | CS-C6                                                             |