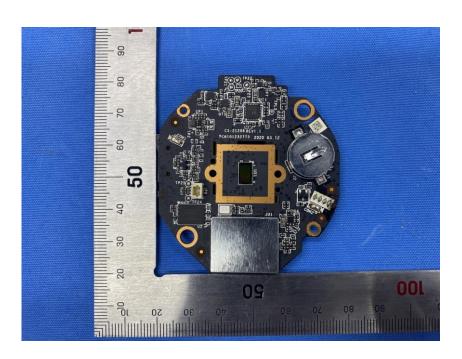

#### **Internal Photos**

| Applicant:                  | Hangzhou Ezviz Software Co., Ltd.                                 |
|-----------------------------|-------------------------------------------------------------------|
| Address of Applicant:       | Room 302, Unit B, Building 2,399 Danfeng Road, Binjiang District, |
|                             | Hangzhou, Zhejiang                                                |
| Equipment Under Test (EUT): |                                                                   |
| Product Name:               | Smart Home Camera                                                 |
| Model No.:                  | CS-C6                                                             |