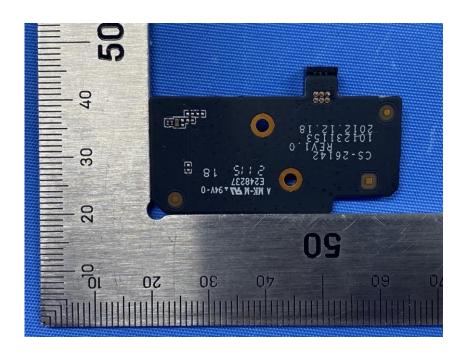

#### **Internal Photos**

| Applicant:                  | Hangzhou Ezviz Software Co., Ltd.                                 |
|-----------------------------|-------------------------------------------------------------------|
| Address of Applicant:       | Room 302, Unit B, Building 2,399 Danfeng Road, Binjiang District, |
|                             | Hangzhou, Zhejiang                                                |
| Equipment Under Test (EUT): |                                                                   |
| Product Name:               | Smart Home Camera                                                 |
| Model No.:                  | CS-C6                                                             |