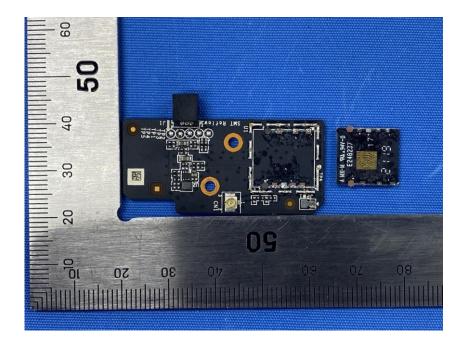

#### **Internal Photos**

| Applicant:                  | Hangzhou Ezviz Software Co., Ltd.                                 |
|-----------------------------|-------------------------------------------------------------------|
| Address of Applicant:       | Room 302, Unit B, Building 2,399 Danfeng Road, Binjiang District, |
|                             | Hangzhou, Zhejiang                                                |
| Equipment Under Test (EUT): |                                                                   |
| Product Name:               | Smart Home Camera                                                 |
| Model No.:                  | CS-C6                                                             |