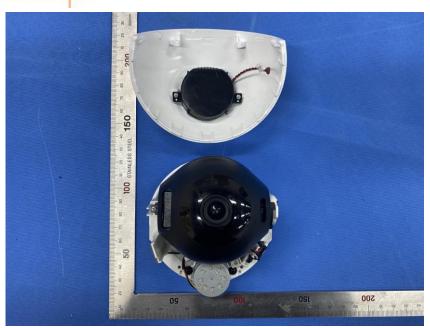

#### **Internal Photos**

| Applicant:                  | Hangzhou Ezviz Software Co., Ltd.                                 |
|-----------------------------|-------------------------------------------------------------------|
| Address of Applicant:       | Room 302, Unit B, Building 2,399 Danfeng Road, Binjiang District, |
|                             | Hangzhou, Zhejiang                                                |
| Equipment Under Test (EUT): |                                                                   |
| Product Name:               | Smart Home Camera                                                 |
| Model No.:                  | CS-C6                                                             |