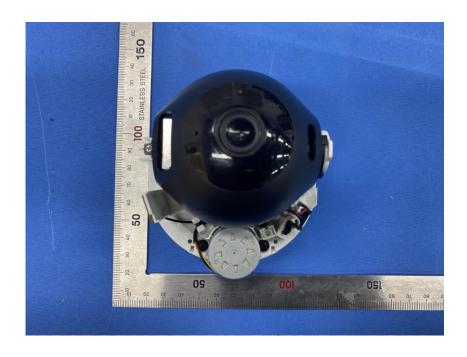

#### **Internal Photos**

| Applicant:                  | Hangzhou Ezviz Software Co., Ltd.                                 |
|-----------------------------|-------------------------------------------------------------------|
| Address of Applicant:       | Room 302, Unit B, Building 2,399 Danfeng Road, Binjiang District, |
|                             | Hangzhou, Zhejiang                                                |
| Equipment Under Test (EUT): |                                                                   |
| Product Name:               | Smart Home Camera                                                 |
| Model No.:                  | CS-C6                                                             |