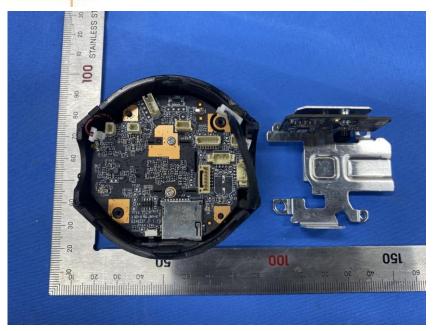

#### **Internal Photos**

| Applicant:                  | Hangzhou Ezviz Software Co., Ltd.                                 |
|-----------------------------|-------------------------------------------------------------------|
| Address of Applicant:       | Room 302, Unit B, Building 2,399 Danfeng Road, Binjiang District, |
|                             | Hangzhou, Zhejiang                                                |
| Equipment Under Test (EUT): |                                                                   |
| Product Name:               | Smart Home Camera                                                 |
| Model No.:                  | CS-C6                                                             |