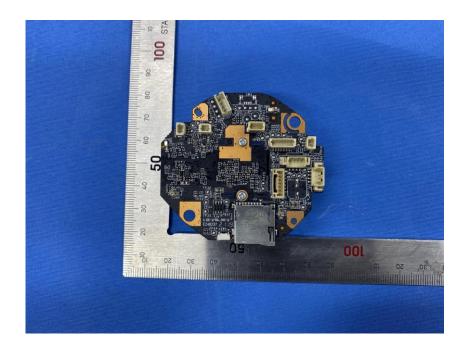

#### **Internal Photos**

| Applicant:                  | Hangzhou Ezviz Software Co., Ltd.                                 |
|-----------------------------|-------------------------------------------------------------------|
| Address of Applicant:       | Room 302, Unit B, Building 2,399 Danfeng Road, Binjiang District, |
|                             | Hangzhou, Zhejiang                                                |
| Equipment Under Test (EUT): |                                                                   |
| Product Name:               | Smart Home Camera                                                 |
| Model No.:                  | CS-C6                                                             |