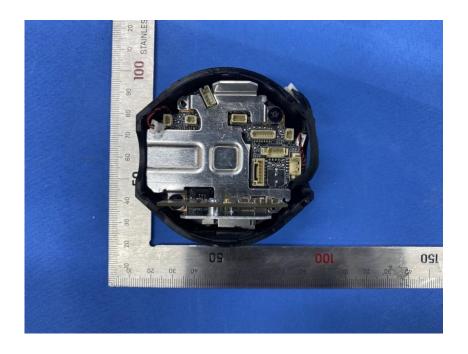

#### **Internal Photos**

| Applicant:                  | Hangzhou Ezviz Software Co., Ltd.                                 |
|-----------------------------|-------------------------------------------------------------------|
| Address of Applicant:       | Room 302, Unit B, Building 2,399 Danfeng Road, Binjiang District, |
|                             | Hangzhou, Zhejiang                                                |
| Equipment Under Test (EUT): |                                                                   |
| Product Name:               | Smart Home Camera                                                 |
| Model No.:                  | CS-C6                                                             |