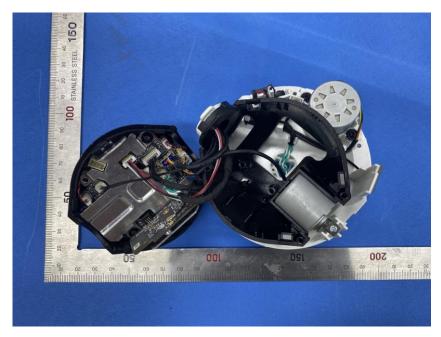

#### **Internal Photos**

| Applicant:                  | Hangzhou Ezviz Software Co., Ltd.                                 |
|-----------------------------|-------------------------------------------------------------------|
| Address of Applicant:       | Room 302, Unit B, Building 2,399 Danfeng Road, Binjiang District, |
|                             | Hangzhou, Zhejiang                                                |
| Equipment Under Test (EUT): |                                                                   |
| Product Name:               | Smart Home Camera                                                 |
| Model No.:                  | CS-C6                                                             |