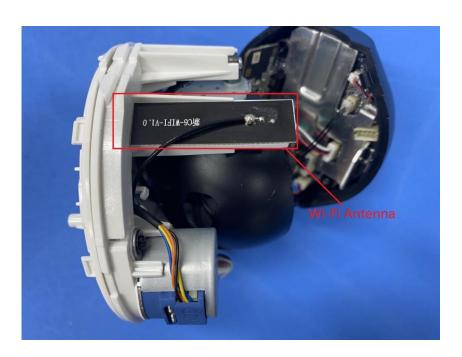

#### **Internal Photos**

| Applicant:                  | Hangzhou Ezviz Software Co., Ltd.                                 |
|-----------------------------|-------------------------------------------------------------------|
| Address of Applicant:       | Room 302, Unit B, Building 2,399 Danfeng Road, Binjiang District, |
|                             | Hangzhou, Zhejiang                                                |
| Equipment Under Test (EUT): |                                                                   |
| Product Name:               | Smart Home Camera                                                 |
| Model No.:                  | CS-C6                                                             |