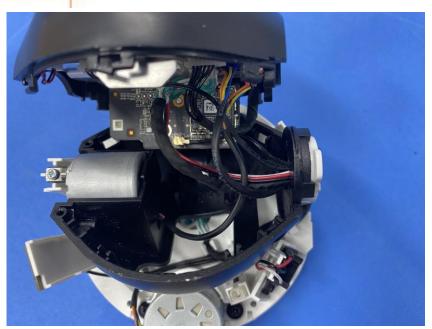

#### **Internal Photos**

| Applicant:                  | Hangzhou Ezviz Software Co., Ltd.                                 |
|-----------------------------|-------------------------------------------------------------------|
| Address of Applicant:       | Room 302, Unit B, Building 2,399 Danfeng Road, Binjiang District, |
|                             | Hangzhou, Zhejiang                                                |
| Equipment Under Test (EUT): |                                                                   |
| Product Name:               | Smart Home Camera                                                 |
| Model No.:                  | CS-C6                                                             |