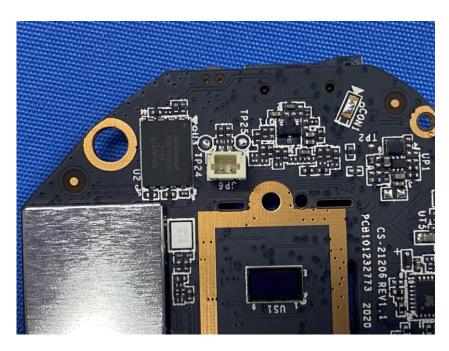

#### **Internal Photos**

| Applicant:                  | Hangzhou Ezviz Software Co., Ltd.                                 |
|-----------------------------|-------------------------------------------------------------------|
| Address of Applicant:       | Room 302, Unit B, Building 2,399 Danfeng Road, Binjiang District, |
|                             | Hangzhou, Zhejiang                                                |
| Equipment Under Test (EUT): |                                                                   |
| Product Name:               | Smart Home Camera                                                 |
| Model No.:                  | CS-C6                                                             |