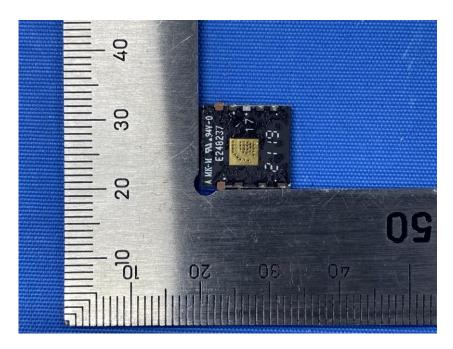

#### **Internal Photos**

| Applicant:                  | Hangzhou Ezviz Software Co., Ltd.                                 |
|-----------------------------|-------------------------------------------------------------------|
| Address of Applicant:       | Room 302, Unit B, Building 2,399 Danfeng Road, Binjiang District, |
|                             | Hangzhou, Zhejiang                                                |
| Equipment Under Test (EUT): |                                                                   |
| Product Name:               | Smart Home Camera                                                 |
| Model No.:                  | CS-C6                                                             |