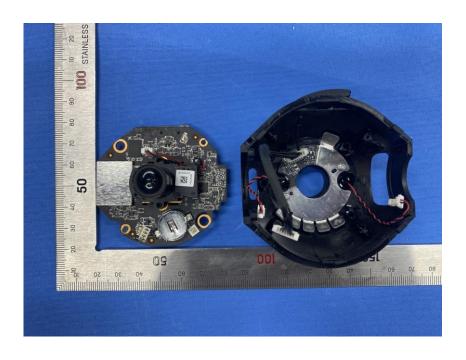

#### **Internal Photos**

| Applicant:                  | Hangzhou Ezviz Software Co., Ltd.                                 |
|-----------------------------|-------------------------------------------------------------------|
| Address of Applicant:       | Room 302, Unit B, Building 2,399 Danfeng Road, Binjiang District, |
|                             | Hangzhou, Zhejiang                                                |
| Equipment Under Test (EUT): |                                                                   |
| Product Name:               | Smart Home Camera                                                 |
| Model No.:                  | CS-C6                                                             |