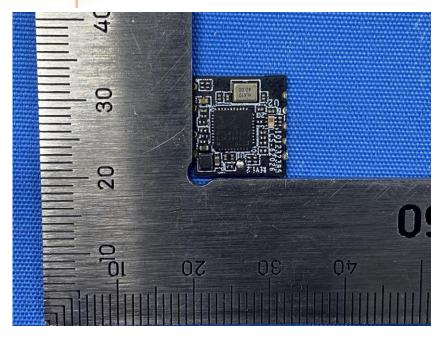

#### **Internal Photos**

| Applicant:                  | Hangzhou Ezviz Software Co., Ltd.                                 |
|-----------------------------|-------------------------------------------------------------------|
| Address of Applicant:       | Room 302, Unit B, Building 2,399 Danfeng Road, Binjiang District, |
|                             | Hangzhou, Zhejiang                                                |
| Equipment Under Test (EUT): |                                                                   |
| Product Name:               | Smart Home Camera                                                 |
| Model No.:                  | CS-C6                                                             |