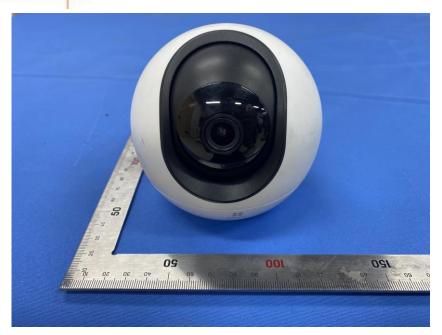

#### **External Photos**

| Applicant:                  | Hangzhou Ezviz Software Co., Ltd.                                 |
|-----------------------------|-------------------------------------------------------------------|
| Address of Applicant:       | Room 302, Unit B, Building 2,399 Danfeng Road, Binjiang District, |
|                             | Hangzhou, Zhejiang                                                |
| Equipment Under Test (EUT): |                                                                   |
| Product Name:               | Smart Home Camera                                                 |
| Model No.:                  | CS-C6                                                             |