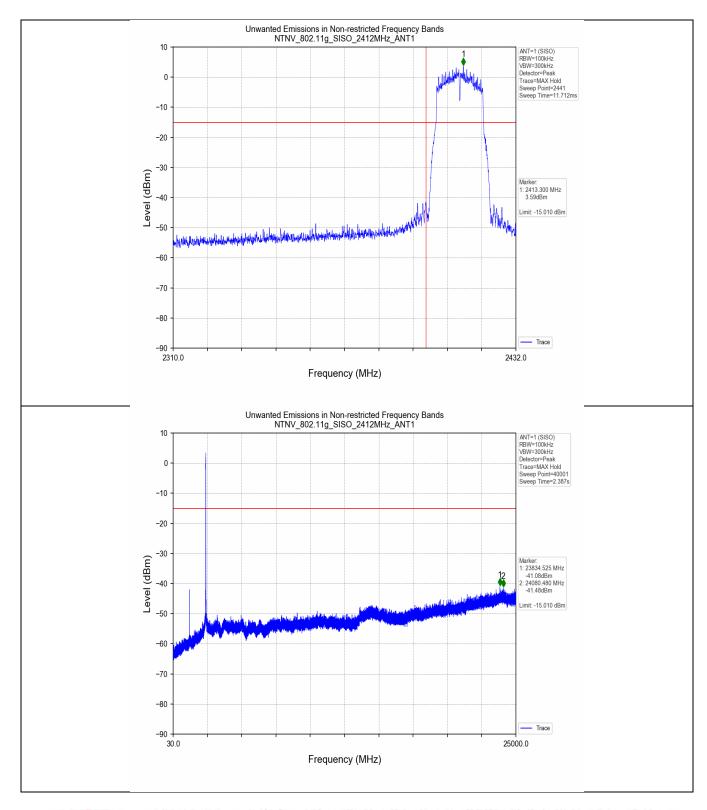

### 5. Unwanted Emissions in Non-restricted Frequency Bands

#### 5.1 Test Result

| Test Mode     | Frequency<br>(MHz) | TX Type | ANT No. | Spurious Conducted<br>Emission (dBm) | Limits (dBm) | Verdict |
|---------------|--------------------|---------|---------|--------------------------------------|--------------|---------|
| 802.11b       | 2412               | SISO    | 1       | Refer to test graph                  | -14.57       | PASS    |
|               |                    |         | 2       | Refer to test graph                  | -14.57       | PASS    |
|               | 2437               | SISO    | 1       | Refer to test graph                  | -14.57       | PASS    |
|               |                    |         | 2       | Refer to test graph                  | -14.57       | PASS    |
|               | 2462               | SISO    | 1       | Refer to test graph                  | -14.57       | PASS    |
|               |                    |         | 2       | Refer to test graph                  | -14.57       | PASS    |
| 802.11g       | 2412               | SISO    | 1       | Refer to test graph                  | -15.01       | PASS    |
|               |                    |         | 2       | Refer to test graph                  | -15.01       | PASS    |
|               | 2437               | SISO    | 1       | Refer to test graph                  | -15.01       | PASS    |
|               |                    |         | 2       | Refer to test graph                  | -15.01       | PASS    |
|               | 2462               | SISO    | 1       | Refer to test graph                  | -15.01       | PASS    |
|               |                    |         | 2       | Refer to test graph                  | -15.01       | PASS    |
| 802.11n(HT20) | 2412               | MIMO    | MIMO    | Refer to test graph                  | -16.83       | PASS    |
|               | 2437               | MIMO    | MIMO    | Refer to test graph                  | -16.83       | PASS    |
|               | 2462               | MIMO    | MIMO    | Refer to test graph                  | -16.83       | PASS    |

#### 5.2 Test Graph

Unless otherwise agreed in writing, this document is issued by the Company subject to its General Conditions of Service printed overleaf, available on request or accessible at <a href="http://www.sgs.com/en/Terms-and-Conditions.aspx">http://www.sgs.com/en/Terms-and-Conditions.aspx</a> and, for electronic format documents, subject to Terms and Conditions or Electronic Documents at <a href="http://www.sgs.com/en/Terms-and-Conditions/Terms-a-Document.aspx">http://www.sgs.com/en/Terms-and-Conditions/Terms-a-Document.aspx</a>. Attention is drawn to the limitation of liability, indemnification and jurisdiction is suses defined therein. Any holder of this document is advised that information contained hereon reflects the Company's findings at the time of its intervention only and within the limits of Client's instructions, if any. The Company's sole responsibility is to its Client and this document does not exonerate parties to a transaction from exercising all their rights and obligations under the transaction documents. This document cannot be reproduced except in full, without prior written approval of the Company. Any unauthorized alteration, forgery or falsification of the content or appearance of this document is unlawful and offenders may be prosecuted to the fullest extent of the law. Unless otherwise stated the results shown in this test report refer only to the sample(s) tested and such sample(s) are retained for 30 days only.