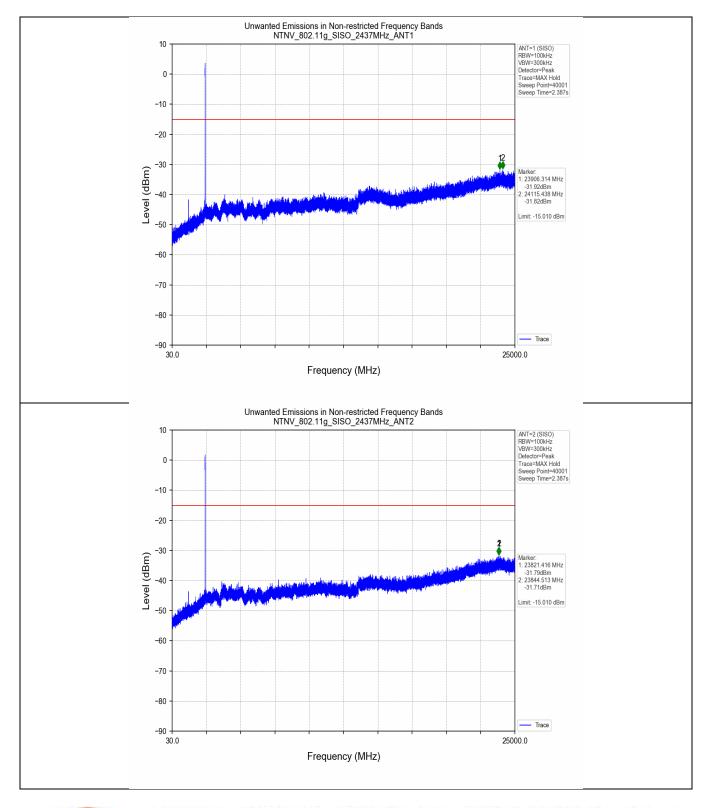

### 5. Unwanted Emissions in Non-restricted Frequency Bands

#### 5.1 Test Result

| Test Mode     | Frequency<br>(MHz) | TX Type | ANT No. | Spurious Conducted<br>Emission (dBm) | Limits (dBm) | Verdict |
|---------------|--------------------|---------|---------|--------------------------------------|--------------|---------|
| 802.11b       | 2412               | SISO    | 1       | Refer to test graph                  | -14.57       | PASS    |
|               |                    |         | 2       | Refer to test graph                  | -14.57       | PASS    |
|               | 2437               | SISO    | 1       | Refer to test graph                  | -14.57       | PASS    |
|               |                    |         | 2       | Refer to test graph                  | -14.57       | PASS    |
|               | 2462               | SISO    | 1       | Refer to test graph                  | -14.57       | PASS    |
|               |                    |         | 2       | Refer to test graph                  | -14.57       | PASS    |
| 802.11g       | 2412               | SISO    | 1       | Refer to test graph                  | -15.01       | PASS    |
|               |                    |         | 2       | Refer to test graph                  | -15.01       | PASS    |
|               | 2437               | SISO    | 1       | Refer to test graph                  | -15.01       | PASS    |
|               |                    |         | 2       | Refer to test graph                  | -15.01       | PASS    |
|               | 2462               | SISO    | 1       | Refer to test graph                  | -15.01       | PASS    |
|               |                    |         | 2       | Refer to test graph                  | -15.01       | PASS    |
| 802.11n(HT20) | 2412               | MIMO    | MIMO    | Refer to test graph                  | -16.83       | PASS    |
|               | 2437               | MIMO    | MIMO    | Refer to test graph                  | -16.83       | PASS    |
|               | 2462               | MIMO    | MIMO    | Refer to test graph                  | -16.83       | PASS    |

#### 5.2 Test Graph

Unless otherwise agreed in writing, this document is issued by the Company subject to its General Conditions of Service printed overleaf, available on request or accessible at <a href="http://www.sgs.com/en/Terms-and-Conditions.aspx">http://www.sgs.com/en/Terms-and-Conditions.aspx</a> and, for electronic format documents, subject to Terms and Conditions or Electronic Documents at <a href="http://www.sgs.com/en/Terms-and-Conditions/Terms-a-Document.aspx">http://www.sgs.com/en/Terms-and-Conditions/Terms-a-Document.aspx</a>. Attention is drawn to the limitation of liability, indemnification and jurisdiction is suses defined therein. Any holder of this document is advised that information contained hereon reflects the Company's findings at the time of its intervention only and within the limits of Client's instructions, if any. The Company's sole responsibility is to its Client and this document does not exonerate parties to a transaction from exercising all their rights and obligations under the transaction documents. This document cannot be reproduced except in full, without prior written approval of the Company. Any unauthorized alteration, forgery or falsification of the content or appearance of this document is unlawful and offenders may be prosecuted to the fullest extent of the law. Unless otherwise stated the results shown in this test report refer only to the sample(s) tested and such sample(s) are retained for 30 days only.