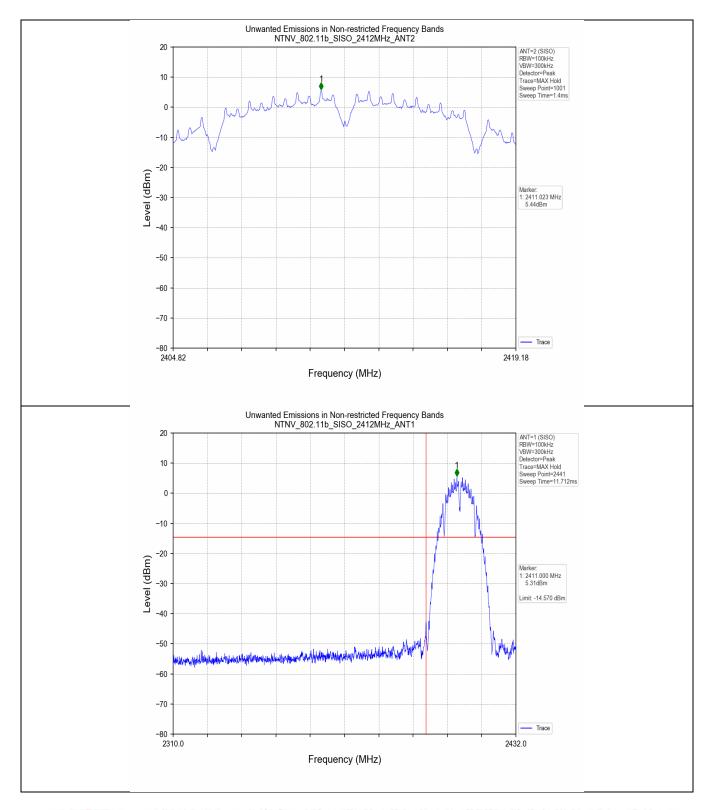

### 5. Unwanted Emissions in Non-restricted Frequency Bands

#### 5.1 Test Result

| Test Mode     | Frequency<br>(MHz) | TX Type | ANT No. | Spurious Conducted<br>Emission (dBm) | Limits (dBm) | Verdict |
|---------------|--------------------|---------|---------|--------------------------------------|--------------|---------|
| 802.11b       | 2412               | SISO    | 1       | Refer to test graph                  | -14.57       | PASS    |
|               |                    |         | 2       | Refer to test graph                  | -14.57       | PASS    |
|               | 2437               | SISO    | 1       | Refer to test graph                  | -14.57       | PASS    |
|               |                    |         | 2       | Refer to test graph                  | -14.57       | PASS    |
|               | 2462               | SISO    | 1       | Refer to test graph                  | -14.57       | PASS    |
|               |                    |         | 2       | Refer to test graph                  | -14.57       | PASS    |
| 802.11g       | 2412               | SISO    | 1       | Refer to test graph                  | -15.01       | PASS    |
|               |                    |         | 2       | Refer to test graph                  | -15.01       | PASS    |
|               | 2437               | SISO    | 1       | Refer to test graph                  | -15.01       | PASS    |
|               |                    |         | 2       | Refer to test graph                  | -15.01       | PASS    |
|               | 2462               | SISO    | 1       | Refer to test graph                  | -15.01       | PASS    |
|               |                    |         | 2       | Refer to test graph                  | -15.01       | PASS    |
| 802.11n(HT20) | 2412               | MIMO    | MIMO    | Refer to test graph                  | -16.83       | PASS    |
|               | 2437               | MIMO    | MIMO    | Refer to test graph                  | -16.83       | PASS    |
|               | 2462               | MIMO    | MIMO    | Refer to test graph                  | -16.83       | PASS    |

#### 5.2 Test Graph

Unless otherwise agreed in writing, this document is issued by the Company subject to its General Conditions of Service printed overleaf, available on request or accessible at <a href="http://www.sgs.com/en/Terms-and-Conditions.aspx">http://www.sgs.com/en/Terms-and-Conditions.aspx</a> and, for electronic format documents, subject to Terms and Conditions or Electronic Documents at <a href="http://www.sgs.com/en/Terms-and-Conditions/Terms-a-Document.aspx">http://www.sgs.com/en/Terms-and-Conditions/Terms-a-Document.aspx</a>. Attention is drawn to the limitation of liability, indemnification and jurisdiction is suses defined therein. Any holder of this document is advised that information contained hereon reflects the Company's findings at the time of its intervention only and within the limits of Client's instructions, if any. The Company's sole responsibility is to its Client and this document does not exonerate parties to a transaction from exercising all their rights and obligations under the transaction documents. This document cannot be reproduced except in full, without prior written approval of the Company. Any unauthorized alteration, forgery or falsification of the content or appearance of this document is unlawful and offenders may be prosecuted to the fullest extent of the law. Unless otherwise stated the results shown in this test report refer only to the sample(s) tested and such sample(s) are retained for 30 days only.