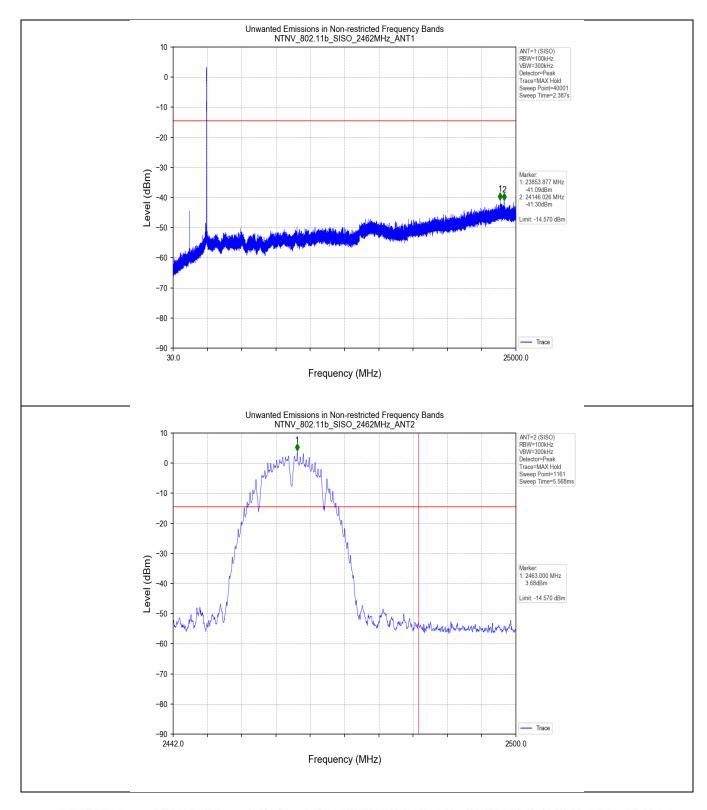

### 5. Unwanted Emissions in Non-restricted Frequency Bands

#### 5.1 Test Result

| Test Mode     | Frequency<br>(MHz) | TX Type | ANT No. | Spurious Conducted<br>Emission (dBm) | Limits (dBm) | Verdict |
|---------------|--------------------|---------|---------|--------------------------------------|--------------|---------|
| 802.11b       | 2412               | SISO    | 1       | Refer to test graph                  | -14.57       | PASS    |
|               |                    |         | 2       | Refer to test graph                  | -14.57       | PASS    |
|               | 2437               | SISO    | 1       | Refer to test graph                  | -14.57       | PASS    |
|               |                    |         | 2       | Refer to test graph                  | -14.57       | PASS    |
|               | 2462               | SISO    | 1       | Refer to test graph                  | -14.57       | PASS    |
|               |                    |         | 2       | Refer to test graph                  | -14.57       | PASS    |
| 802.11g       | 2412               | SISO    | 1       | Refer to test graph                  | -15.01       | PASS    |
|               |                    |         | 2       | Refer to test graph                  | -15.01       | PASS    |
|               | 2437               | SISO    | 1       | Refer to test graph                  | -15.01       | PASS    |
|               |                    |         | 2       | Refer to test graph                  | -15.01       | PASS    |
|               | 2462               | SISO    | 1       | Refer to test graph                  | -15.01       | PASS    |
|               |                    |         | 2       | Refer to test graph                  | -15.01       | PASS    |
| 802.11n(HT20) | 2412               | MIMO    | MIMO    | Refer to test graph                  | -16.83       | PASS    |
|               | 2437               | MIMO    | MIMO    | Refer to test graph                  | -16.83       | PASS    |
|               | 2462               | MIMO    | MIMO    | Refer to test graph                  | -16.83       | PASS    |

#### 5.2 Test Graph

Unless otherwise agreed in writing, this document is issued by the Company subject to its General Conditions of Service printed overleaf, available on request or accessible at <a href="http://www.sgs.com/en/Terms-and-Conditions.aspx">http://www.sgs.com/en/Terms-and-Conditions.aspx</a> and, for electronic format documents, subject to Terms and Conditions or Electronic Documents at <a href="http://www.sgs.com/en/Terms-and-Conditions/Terms-a-Document.aspx">http://www.sgs.com/en/Terms-and-Conditions/Terms-a-Document.aspx</a>. Attention is drawn to the limitation of liability, indemnification and jurisdiction is suses defined therein. Any holder of this document is advised that information contained hereon reflects the Company's findings at the time of its intervention only and within the limits of Client's instructions, if any. The Company's sole responsibility is to its Client and this document does not exonerate parties to a transaction from exercising all their rights and obligations under the transaction documents. This document cannot be reproduced except in full, without prior written approval of the Company. Any unauthorized alteration, forgery or falsification of the content or appearance of this document is unlawful and offenders may be prosecuted to the fullest extent of the law. Unless otherwise stated the results shown in this test report refer only to the sample(s) tested and such sample(s) are retained for 30 days only.