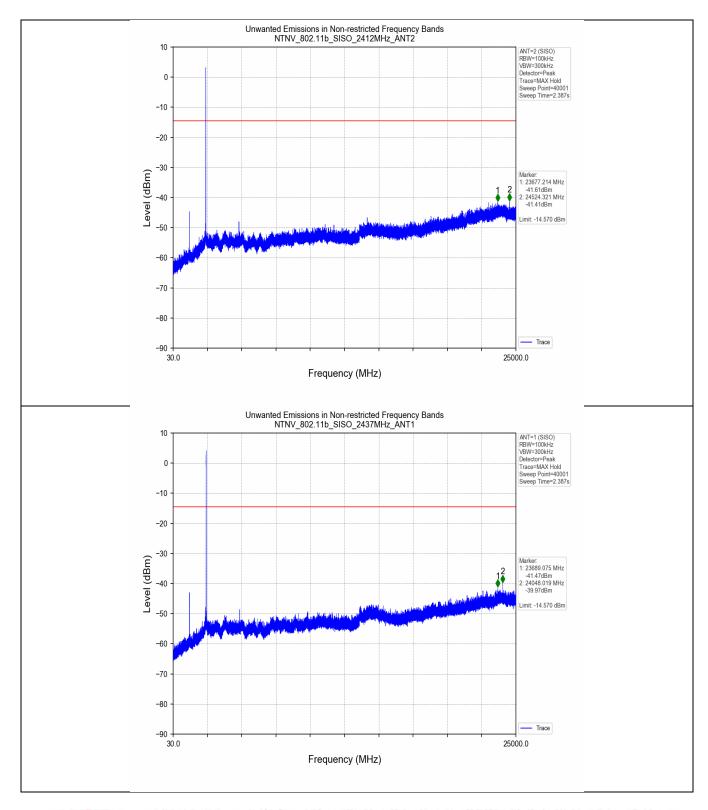

### 5. Unwanted Emissions in Non-restricted Frequency Bands

#### 5.1 Test Result

| Test Mode     | Frequency<br>(MHz) | TX Type | ANT No. | Spurious Conducted<br>Emission (dBm) | Limits (dBm) | Verdict |
|---------------|--------------------|---------|---------|--------------------------------------|--------------|---------|
| 802.11b       | 2412               | SISO    | 1       | Refer to test graph                  | -14.57       | PASS    |
|               |                    |         | 2       | Refer to test graph                  | -14.57       | PASS    |
|               | 2437               | SISO    | 1       | Refer to test graph                  | -14.57       | PASS    |
|               |                    |         | 2       | Refer to test graph                  | -14.57       | PASS    |
|               | 2462               | SISO    | 1       | Refer to test graph                  | -14.57       | PASS    |
|               |                    |         | 2       | Refer to test graph                  | -14.57       | PASS    |
| 802.11g       | 2412               | SISO    | 1       | Refer to test graph                  | -15.01       | PASS    |
|               |                    |         | 2       | Refer to test graph                  | -15.01       | PASS    |
|               | 2437               | SISO    | 1       | Refer to test graph                  | -15.01       | PASS    |
|               |                    |         | 2       | Refer to test graph                  | -15.01       | PASS    |
|               | 2462               | SISO    | 1       | Refer to test graph                  | -15.01       | PASS    |
|               |                    |         | 2       | Refer to test graph                  | -15.01       | PASS    |
| 802.11n(HT20) | 2412               | MIMO    | MIMO    | Refer to test graph                  | -16.83       | PASS    |
|               | 2437               | MIMO    | MIMO    | Refer to test graph                  | -16.83       | PASS    |
|               | 2462               | MIMO    | MIMO    | Refer to test graph                  | -16.83       | PASS    |

#### 5.2 Test Graph

Unless otherwise agreed in writing, this document is issued by the Company subject to its General Conditions of Service printed overleaf, available on request or accessible at <a href="http://www.sgs.com/en/Terms-and-Conditions.aspx">http://www.sgs.com/en/Terms-and-Conditions.aspx</a> and, for electronic format documents, subject to Terms and Conditions or Electronic Documents at <a href="http://www.sgs.com/en/Terms-and-Conditions/Terms-a-Document.aspx">http://www.sgs.com/en/Terms-and-Conditions/Terms-a-Document.aspx</a>. Attention is drawn to the limitation of liability, indemnification and jurisdiction is suses defined therein. Any holder of this document is advised that information contained hereon reflects the Company's findings at the time of its intervention only and within the limits of Client's instructions, if any. The Company's sole responsibility is to its Client and this document does not exonerate parties to a transaction from exercising all their rights and obligations under the transaction documents. This document cannot be reproduced except in full, without prior written approval of the Company. Any unauthorized alteration, forgery or falsification of the content or appearance of this document is unlawful and offenders may be prosecuted to the fullest extent of the law. Unless otherwise stated the results shown in this test report refer only to the sample(s) tested and such sample(s) are retained for 30 days only.