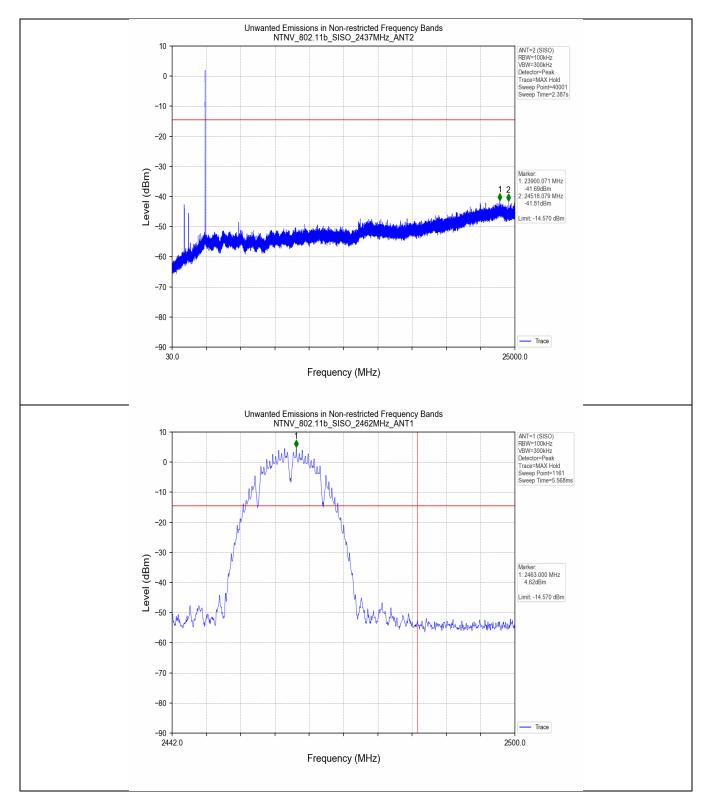

### 5. Unwanted Emissions in Non-restricted Frequency Bands

#### 5.1 Test Result

| Test Mode     | Frequency<br>(MHz) | TX Type | ANT No. | Spurious Conducted<br>Emission (dBm) | Limits (dBm) | Verdict |
|---------------|--------------------|---------|---------|--------------------------------------|--------------|---------|
| 802.11b       | 2412               | SISO    | 1       | Refer to test graph                  | -14.57       | PASS    |
|               |                    |         | 2       | Refer to test graph                  | -14.57       | PASS    |
|               | 2437               | SISO    | 1       | Refer to test graph                  | -14.57       | PASS    |
|               |                    |         | 2       | Refer to test graph                  | -14.57       | PASS    |
|               | 2462               | SISO    | 1       | Refer to test graph                  | -14.57       | PASS    |
|               |                    |         | 2       | Refer to test graph                  | -14.57       | PASS    |
| 802.11g       | 2412               | SISO    | 1       | Refer to test graph                  | -15.01       | PASS    |
|               |                    |         | 2       | Refer to test graph                  | -15.01       | PASS    |
|               | 2437               | SISO    | 1       | Refer to test graph                  | -15.01       | PASS    |
|               |                    |         | 2       | Refer to test graph                  | -15.01       | PASS    |
|               | 2462               | SISO    | 1       | Refer to test graph                  | -15.01       | PASS    |
|               |                    |         | 2       | Refer to test graph                  | -15.01       | PASS    |
| 802.11n(HT20) | 2412               | MIMO    | MIMO    | Refer to test graph                  | -16.83       | PASS    |
|               | 2437               | MIMO    | MIMO    | Refer to test graph                  | -16.83       | PASS    |
|               | 2462               | MIMO    | MIMO    | Refer to test graph                  | -16.83       | PASS    |

#### 5.2 Test Graph

Unless otherwise agreed in writing, this document is issued by the Company subject to its General Conditions of Service printed overleaf, available on request or accessible at <a href="http://www.sgs.com/en/Terms-and-Conditions.aspx">http://www.sgs.com/en/Terms-and-Conditions.aspx</a> and, for electronic format documents, subject to Terms and Conditions or Electronic Documents at <a href="http://www.sgs.com/en/Terms-and-Conditions/Terms-a-Document.aspx">http://www.sgs.com/en/Terms-and-Conditions/Terms-a-Document.aspx</a>. Attention is drawn to the limitation of liability, indemnification and jurisdiction is suses defined therein. Any holder of this document is advised that information contained hereon reflects the Company's findings at the time of its intervention only and within the limits of Client's instructions, if any. The Company's sole responsibility is to its Client and this document does not exonerate parties to a transaction from exercising all their rights and obligations under the transaction documents. This document cannot be reproduced except in full, without prior written approval of the Company. Any unauthorized alteration, forgery or falsification of the content or appearance of this document is unlawful and offenders may be prosecuted to the fullest extent of the law. Unless otherwise stated the results shown in this test report refer only to the sample(s) tested and such sample(s) are retained for 30 days only.