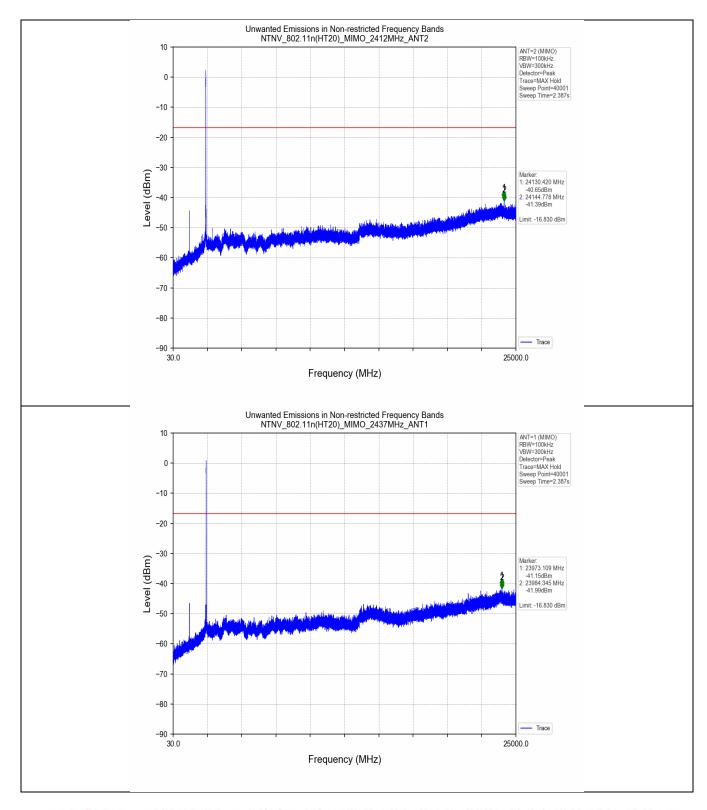

### 5. Unwanted Emissions in Non-restricted Frequency Bands

#### 5.1 Test Result

| Test Mode     | Frequency<br>(MHz) | TX Type | ANT No. | Spurious Conducted<br>Emission (dBm) | Limits (dBm) | Verdict |
|---------------|--------------------|---------|---------|--------------------------------------|--------------|---------|
| 802.11b       | 2412               | SISO    | 1       | Refer to test graph                  | -14.57       | PASS    |
|               |                    |         | 2       | Refer to test graph                  | -14.57       | PASS    |
|               | 2437               | SISO    | 1       | Refer to test graph                  | -14.57       | PASS    |
|               |                    |         | 2       | Refer to test graph                  | -14.57       | PASS    |
|               | 2462               | SISO    | 1       | Refer to test graph                  | -14.57       | PASS    |
|               |                    |         | 2       | Refer to test graph                  | -14.57       | PASS    |
| 802.11g       | 2412               | SISO    | 1       | Refer to test graph                  | -15.01       | PASS    |
|               |                    |         | 2       | Refer to test graph                  | -15.01       | PASS    |
|               | 2437               | SISO    | 1       | Refer to test graph                  | -15.01       | PASS    |
|               |                    |         | 2       | Refer to test graph                  | -15.01       | PASS    |
|               | 2462               | SISO    | 1       | Refer to test graph                  | -15.01       | PASS    |
|               |                    |         | 2       | Refer to test graph                  | -15.01       | PASS    |
| 802.11n(HT20) | 2412               | MIMO    | MIMO    | Refer to test graph                  | -16.83       | PASS    |
|               | 2437               | MIMO    | MIMO    | Refer to test graph                  | -16.83       | PASS    |
|               | 2462               | MIMO    | MIMO    | Refer to test graph                  | -16.83       | PASS    |

#### 5.2 Test Graph

Unless otherwise agreed in writing, this document is issued by the Company subject to its General Conditions of Service printed overleaf, available on request or accessible at <a href="http://www.sgs.com/en/Terms-and-Conditions.aspx">http://www.sgs.com/en/Terms-and-Conditions.aspx</a> and, for electronic format documents, subject to Terms and Conditions or Electronic Documents at <a href="http://www.sgs.com/en/Terms-and-Conditions/Terms-a-Document.aspx">http://www.sgs.com/en/Terms-and-Conditions/Terms-a-Document.aspx</a>. Attention is drawn to the limitation of liability, indemnification and jurisdiction is suses defined therein. Any holder of this document is advised that information contained hereon reflects the Company's findings at the time of its intervention only and within the limits of Client's instructions, if any. The Company's sole responsibility is to its Client and this document does not exonerate parties to a transaction from exercising all their rights and obligations under the transaction documents. This document cannot be reproduced except in full, without prior written approval of the Company. Any unauthorized alteration, forgery or falsification of the content or appearance of this document is unlawful and offenders may be prosecuted to the fullest extent of the law. Unless otherwise stated the results shown in this test report refer only to the sample(s) tested and such sample(s) are retained for 30 days only.