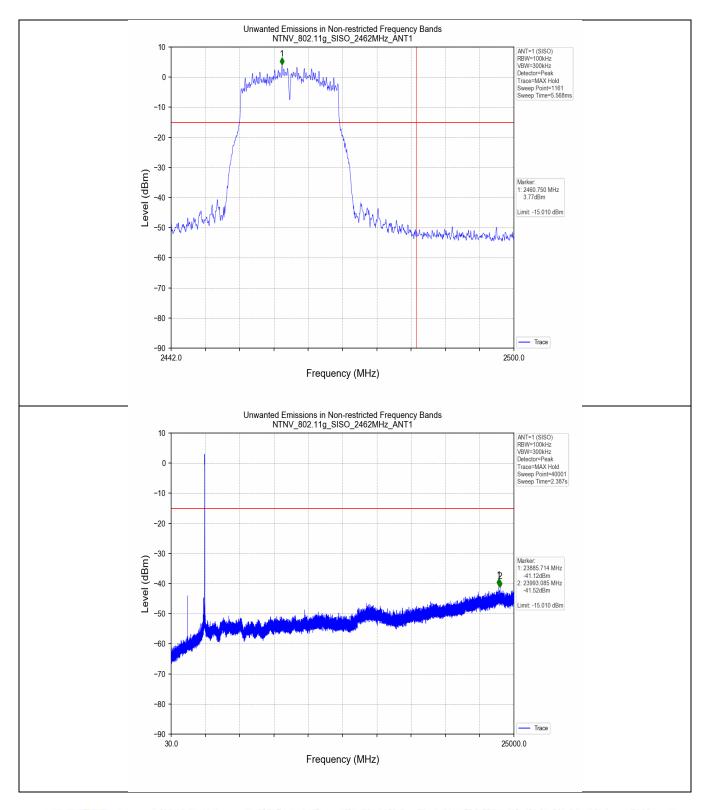

### 5. Unwanted Emissions in Non-restricted Frequency Bands

#### 5.1 Test Result

| Test Mode     | Frequency<br>(MHz) | TX Type | ANT No. | Spurious Conducted<br>Emission (dBm) | Limits (dBm) | Verdict |
|---------------|--------------------|---------|---------|--------------------------------------|--------------|---------|
| 802.11b       | 2412               | SISO    | 1       | Refer to test graph                  | -14.57       | PASS    |
|               |                    |         | 2       | Refer to test graph                  | -14.57       | PASS    |
|               | 2437               | SISO    | 1       | Refer to test graph                  | -14.57       | PASS    |
|               |                    |         | 2       | Refer to test graph                  | -14.57       | PASS    |
|               | 2462               | SISO    | 1       | Refer to test graph                  | -14.57       | PASS    |
|               |                    |         | 2       | Refer to test graph                  | -14.57       | PASS    |
| 802.11g       | 2412               | SISO    | 1       | Refer to test graph                  | -15.01       | PASS    |
|               |                    |         | 2       | Refer to test graph                  | -15.01       | PASS    |
|               | 2437               | SISO    | 1       | Refer to test graph                  | -15.01       | PASS    |
|               |                    |         | 2       | Refer to test graph                  | -15.01       | PASS    |
|               | 2462               | SISO    | 1       | Refer to test graph                  | -15.01       | PASS    |
|               |                    |         | 2       | Refer to test graph                  | -15.01       | PASS    |
| 802.11n(HT20) | 2412               | MIMO    | MIMO    | Refer to test graph                  | -16.83       | PASS    |
|               | 2437               | MIMO    | MIMO    | Refer to test graph                  | -16.83       | PASS    |
|               | 2462               | MIMO    | MIMO    | Refer to test graph                  | -16.83       | PASS    |

#### 5.2 Test Graph

Unless otherwise agreed in writing, this document is issued by the Company subject to its General Conditions of Service printed overleaf, available on request or accessible at <a href="http://www.sgs.com/en/Terms-and-Conditions.aspx">http://www.sgs.com/en/Terms-and-Conditions.aspx</a> and, for electronic format documents, subject to Terms and Conditions or Electronic Documents at <a href="http://www.sgs.com/en/Terms-and-Conditions/Terms-a-Document.aspx">http://www.sgs.com/en/Terms-and-Conditions/Terms-a-Document.aspx</a>. Attention is drawn to the limitation of liability, indemnification and jurisdiction is suses defined therein. Any holder of this document is advised that information contained hereon reflects the Company's findings at the time of its intervention only and within the limits of Client's instructions, if any. The Company's sole responsibility is to its Client and this document does not exonerate parties to a transaction from exercising all their rights and obligations under the transaction documents. This document cannot be reproduced except in full, without prior written approval of the Company. Any unauthorized alteration, forgery or falsification of the content or appearance of this document is unlawful and offenders may be prosecuted to the fullest extent of the law. Unless otherwise stated the results shown in this test report refer only to the sample(s) tested and such sample(s) are retained for 30 days only.