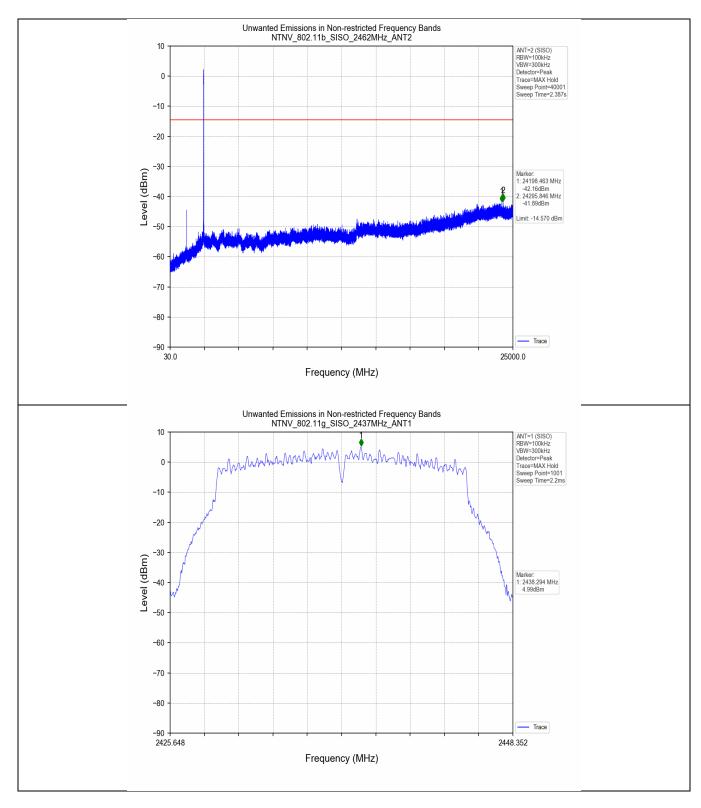

### 5. Unwanted Emissions in Non-restricted Frequency Bands

#### 5.1 Test Result

| Test Mode     | Frequency<br>(MHz) | TX Type | ANT No. | Spurious Conducted<br>Emission (dBm) | Limits (dBm) | Verdict |
|---------------|--------------------|---------|---------|--------------------------------------|--------------|---------|
| 802.11b       | 2412               | SISO    | 1       | Refer to test graph                  | -14.57       | PASS    |
|               |                    |         | 2       | Refer to test graph                  | -14.57       | PASS    |
|               | 2437               | SISO    | 1       | Refer to test graph                  | -14.57       | PASS    |
|               |                    |         | 2       | Refer to test graph                  | -14.57       | PASS    |
|               | 2462               | SISO    | 1       | Refer to test graph                  | -14.57       | PASS    |
|               |                    |         | 2       | Refer to test graph                  | -14.57       | PASS    |
| 802.11g       | 2412               | SISO    | 1       | Refer to test graph                  | -15.01       | PASS    |
|               |                    |         | 2       | Refer to test graph                  | -15.01       | PASS    |
|               | 2437               | SISO    | 1       | Refer to test graph                  | -15.01       | PASS    |
|               |                    |         | 2       | Refer to test graph                  | -15.01       | PASS    |
|               | 2462               | SISO    | 1       | Refer to test graph                  | -15.01       | PASS    |
|               |                    |         | 2       | Refer to test graph                  | -15.01       | PASS    |
| 802.11n(HT20) | 2412               | MIMO    | MIMO    | Refer to test graph                  | -16.83       | PASS    |
|               | 2437               | MIMO    | MIMO    | Refer to test graph                  | -16.83       | PASS    |
|               | 2462               | MIMO    | MIMO    | Refer to test graph                  | -16.83       | PASS    |

#### 5.2 Test Graph

Unless otherwise agreed in writing, this document is issued by the Company subject to its General Conditions of Service printed overleaf, available on request or accessible at <a href="http://www.sgs.com/en/Terms-and-Conditions.aspx">http://www.sgs.com/en/Terms-and-Conditions.aspx</a> and, for electronic format documents, subject to Terms and Conditions or Electronic Documents at <a href="http://www.sgs.com/en/Terms-and-Conditions/Terms-a-Document.aspx">http://www.sgs.com/en/Terms-and-Conditions/Terms-a-Document.aspx</a>. Attention is drawn to the limitation of liability, indemnification and jurisdiction is suses defined therein. Any holder of this document is advised that information contained hereon reflects the Company's findings at the time of its intervention only and within the limits of Client's instructions, if any. The Company's sole responsibility is to its Client and this document does not exonerate parties to a transaction from exercising all their rights and obligations under the transaction documents. This document cannot be reproduced except in full, without prior written approval of the Company. Any unauthorized alteration, forgery or falsification of the content or appearance of this document is unlawful and offenders may be prosecuted to the fullest extent of the law. Unless otherwise stated the results shown in this test report refer only to the sample(s) tested and such sample(s) are retained for 30 days only.