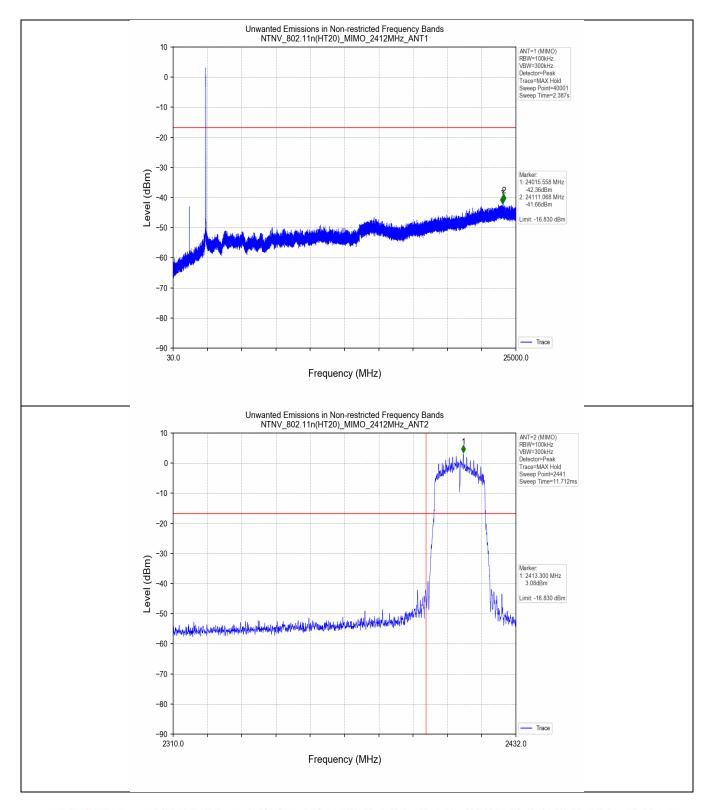

### 5. Unwanted Emissions in Non-restricted Frequency Bands

#### 5.1 Test Result

| Test Mode     | Frequency<br>(MHz) | TX Type | ANT No. | Spurious Conducted<br>Emission (dBm) | Limits (dBm) | Verdict |
|---------------|--------------------|---------|---------|--------------------------------------|--------------|---------|
| 802.11b       | 2412               | SISO    | 1       | Refer to test graph                  | -14.57       | PASS    |
|               |                    |         | 2       | Refer to test graph                  | -14.57       | PASS    |
|               | 2437               | SISO    | 1       | Refer to test graph                  | -14.57       | PASS    |
|               |                    |         | 2       | Refer to test graph                  | -14.57       | PASS    |
|               | 2462               | SISO    | 1       | Refer to test graph                  | -14.57       | PASS    |
|               |                    |         | 2       | Refer to test graph                  | -14.57       | PASS    |
| 802.11g       | 2412               | SISO    | 1       | Refer to test graph                  | -15.01       | PASS    |
|               |                    |         | 2       | Refer to test graph                  | -15.01       | PASS    |
|               | 2437               | SISO    | 1       | Refer to test graph                  | -15.01       | PASS    |
|               |                    |         | 2       | Refer to test graph                  | -15.01       | PASS    |
|               | 2462               | SISO    | 1       | Refer to test graph                  | -15.01       | PASS    |
|               |                    |         | 2       | Refer to test graph                  | -15.01       | PASS    |
| 802.11n(HT20) | 2412               | MIMO    | MIMO    | Refer to test graph                  | -16.83       | PASS    |
|               | 2437               | MIMO    | MIMO    | Refer to test graph                  | -16.83       | PASS    |
|               | 2462               | MIMO    | MIMO    | Refer to test graph                  | -16.83       | PASS    |

#### 5.2 Test Graph

Unless otherwise agreed in writing, this document is issued by the Company subject to its General Conditions of Service printed overleaf, available on request or accessible at <a href="http://www.sgs.com/en/Terms-and-Conditions.aspx">http://www.sgs.com/en/Terms-and-Conditions.aspx</a> and, for electronic format documents, subject to Terms and Conditions or Electronic Documents at <a href="http://www.sgs.com/en/Terms-and-Conditions/Terms-a-Document.aspx">http://www.sgs.com/en/Terms-and-Conditions/Terms-a-Document.aspx</a>. Attention is drawn to the limitation of liability, indemnification and jurisdiction is suses defined therein. Any holder of this document is advised that information contained hereon reflects the Company's findings at the time of its intervention only and within the limits of Client's instructions, if any. The Company's sole responsibility is to its Client and this document does not exonerate parties to a transaction from exercising all their rights and obligations under the transaction documents. This document cannot be reproduced except in full, without prior written approval of the Company. Any unauthorized alteration, forgery or falsification of the content or appearance of this document is unlawful and offenders may be prosecuted to the fullest extent of the law. Unless otherwise stated the results shown in this test report refer only to the sample(s) tested and such sample(s) are retained for 30 days only.