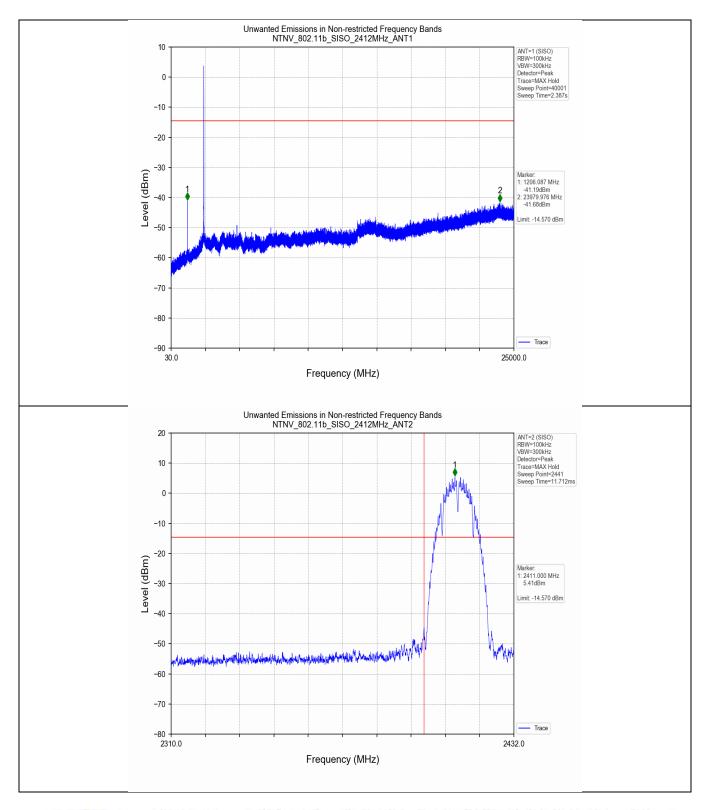

### 5. Unwanted Emissions in Non-restricted Frequency Bands

#### 5.1 Test Result

| Test Mode     | Frequency<br>(MHz) | TX Type | ANT No. | Spurious Conducted<br>Emission (dBm) | Limits (dBm) | Verdict |
|---------------|--------------------|---------|---------|--------------------------------------|--------------|---------|
| 802.11b       | 2412               | SISO    | 1       | Refer to test graph                  | -14.57       | PASS    |
|               |                    |         | 2       | Refer to test graph                  | -14.57       | PASS    |
|               | 2437               | SISO    | 1       | Refer to test graph                  | -14.57       | PASS    |
|               |                    |         | 2       | Refer to test graph                  | -14.57       | PASS    |
|               | 2462               | SISO    | 1       | Refer to test graph                  | -14.57       | PASS    |
|               |                    |         | 2       | Refer to test graph                  | -14.57       | PASS    |
| 802.11g       | 2412               | SISO    | 1       | Refer to test graph                  | -15.01       | PASS    |
|               |                    |         | 2       | Refer to test graph                  | -15.01       | PASS    |
|               | 2437               | SISO    | 1       | Refer to test graph                  | -15.01       | PASS    |
|               |                    |         | 2       | Refer to test graph                  | -15.01       | PASS    |
|               | 2462               | SISO    | 1       | Refer to test graph                  | -15.01       | PASS    |
|               |                    |         | 2       | Refer to test graph                  | -15.01       | PASS    |
| 802.11n(HT20) | 2412               | MIMO    | MIMO    | Refer to test graph                  | -16.83       | PASS    |
|               | 2437               | MIMO    | MIMO    | Refer to test graph                  | -16.83       | PASS    |
|               | 2462               | MIMO    | MIMO    | Refer to test graph                  | -16.83       | PASS    |

#### 5.2 Test Graph

Unless otherwise agreed in writing, this document is issued by the Company subject to its General Conditions of Service printed overleaf, available on request or accessible at <a href="http://www.sgs.com/en/Terms-and-Conditions.aspx">http://www.sgs.com/en/Terms-and-Conditions.aspx</a> and, for electronic format documents, subject to Terms and Conditions or Electronic Documents at <a href="http://www.sgs.com/en/Terms-and-Conditions/Terms-a-Document.aspx">http://www.sgs.com/en/Terms-and-Conditions/Terms-a-Document.aspx</a>. Attention is drawn to the limitation of liability, indemnification and jurisdiction is suses defined therein. Any holder of this document is advised that information contained hereon reflects the Company's findings at the time of its intervention only and within the limits of Client's instructions, if any. The Company's sole responsibility is to its Client and this document does not exonerate parties to a transaction from exercising all their rights and obligations under the transaction documents. This document cannot be reproduced except in full, without prior written approval of the Company. Any unauthorized alteration, forgery or falsification of the content or appearance of this document is unlawful and offenders may be prosecuted to the fullest extent of the law. Unless otherwise stated the results shown in this test report refer only to the sample(s) tested and such sample(s) are retained for 30 days only.