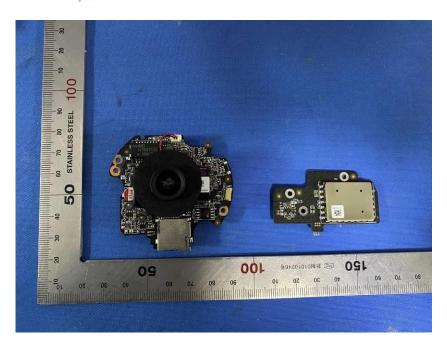

#### **Internal Photos**

| Applicant:                  | Hangzhou Ezviz Software Co., Ltd.                    |
|-----------------------------|------------------------------------------------------|
| Address of Applicant:       | Room 302,Unit B,Building 2,399 Danfeng Road,Binjiang |
|                             | District, Hangzhou, Zhejiang                         |
| Equipment Under Test (EUT): |                                                      |
| Product Name:               | Smart Home Camera                                    |
| Model No.:                  | CS-C3W                                               |