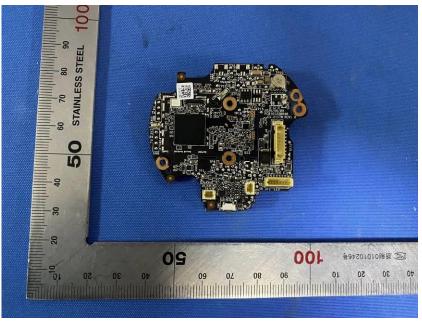

#### **Internal Photos**

| Applicant:                  | Hangzhou Ezviz Software Co., Ltd.                    |
|-----------------------------|------------------------------------------------------|
| Address of Applicant:       | Room 302,Unit B,Building 2,399 Danfeng Road,Binjiang |
|                             | District, Hangzhou, Zhejiang                         |
| Equipment Under Test (EUT): |                                                      |
| Product Name:               | Smart Home Camera                                    |
| Model No.:                  | CS-C3W                                               |