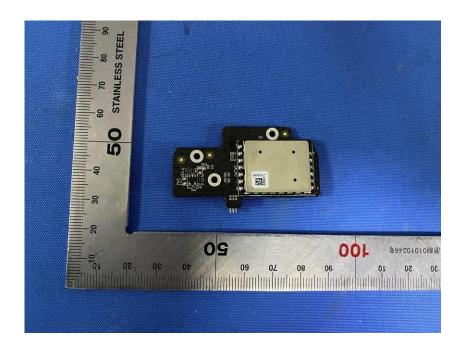

#### **Internal Photos**

| Applicant:                  | Hangzhou Ezviz Software Co., Ltd.                    |
|-----------------------------|------------------------------------------------------|
| Address of Applicant:       | Room 302,Unit B,Building 2,399 Danfeng Road,Binjiang |
|                             | District, Hangzhou, Zhejiang                         |
| Equipment Under Test (EUT): |                                                      |
| Product Name:               | Smart Home Camera                                    |
| Model No.:                  | CS-C3W                                               |