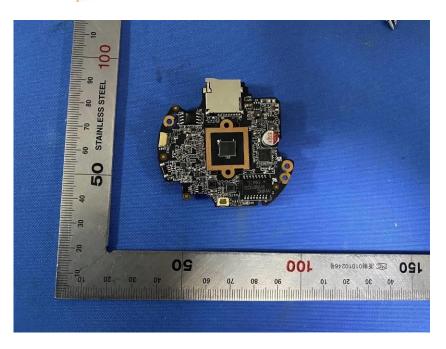

#### **Internal Photos**

| Applicant:                  | Hangzhou Ezviz Software Co., Ltd.                    |
|-----------------------------|------------------------------------------------------|
| Address of Applicant:       | Room 302,Unit B,Building 2,399 Danfeng Road,Binjiang |
|                             | District, Hangzhou, Zhejiang                         |
| Equipment Under Test (EUT): |                                                      |
| Product Name:               | Smart Home Camera                                    |
| Model No.:                  | CS-C3W                                               |