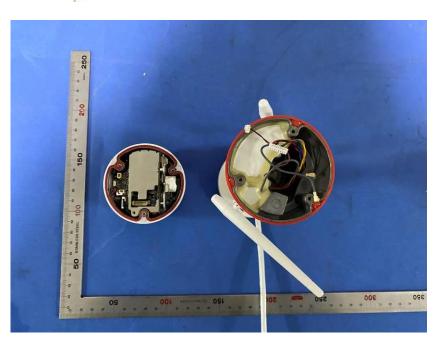

#### **Internal Photos**

| Applicant:                  | Hangzhou Ezviz Software Co., Ltd.                    |
|-----------------------------|------------------------------------------------------|
| Address of Applicant:       | Room 302,Unit B,Building 2,399 Danfeng Road,Binjiang |
|                             | District, Hangzhou, Zhejiang                         |
| Equipment Under Test (EUT): |                                                      |
| Product Name:               | Smart Home Camera                                    |
| Model No.:                  | CS-C3W                                               |