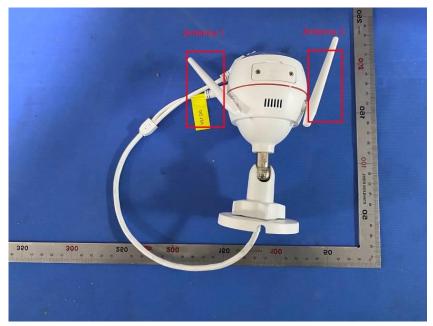

#### **External Photos**

| Applicant:                  | Hangzhou Ezviz Software Co., Ltd.                    |
|-----------------------------|------------------------------------------------------|
| Address of Applicant:       | Room 302,Unit B,Building 2,399 Danfeng Road,Binjiang |
|                             | District,Hangzhou,Zhejiang                           |
| Equipment Under Test (EUT): |                                                      |
| Product Name:               | Smart Home Camera                                    |
| Model No.:                  | CS-C3W                                               |