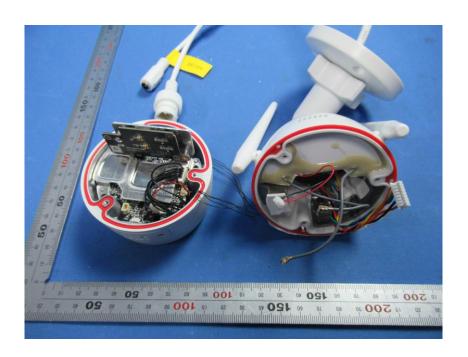

#### **Internal Photos**

| Applicant:                  | Hangzhou Ezviz Software Co., Ltd.                    |
|-----------------------------|------------------------------------------------------|
| Address of Applicant:       | Room 302,Unit B,Building 2,399 Danfeng Road,Binjiang |
|                             | District,Hangzhou,Zhejiang                           |
| Equipment Under Test (EUT): |                                                      |
| Product Name:               | Smart Home Camera                                    |
| Model No.:                  | CS-C3TN (3MP, W1)                                    |