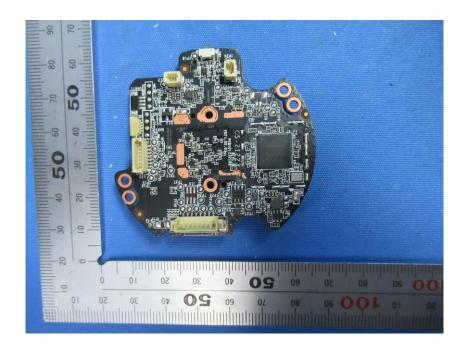

#### **Internal Photos**

| Applicant:                  | Hangzhou Ezviz Software Co., Ltd.                    |
|-----------------------------|------------------------------------------------------|
| Address of Applicant:       | Room 302,Unit B,Building 2,399 Danfeng Road,Binjiang |
|                             | District,Hangzhou,Zhejiang                           |
| Equipment Under Test (EUT): |                                                      |
| Product Name:               | Smart Home Camera                                    |
| Model No.:                  | CS-C3TN (3MP, W1)                                    |