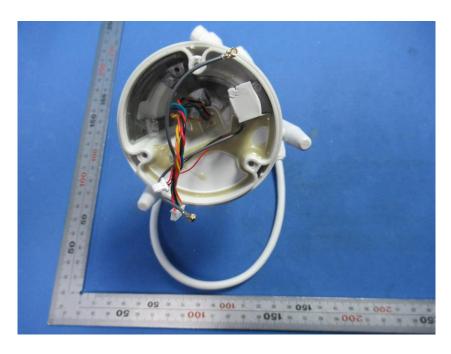

#### **Internal Photos**

| Applicant:                  | Hangzhou Ezviz Software Co., Ltd.                    |
|-----------------------------|------------------------------------------------------|
| Address of Applicant:       | Room 302,Unit B,Building 2,399 Danfeng Road,Binjiang |
|                             | District,Hangzhou,Zhejiang                           |
| Equipment Under Test (EUT): |                                                      |
| Product Name:               | Smart Home Camera                                    |
| Model No.:                  | CS-C3TN (3MP, W1)                                    |