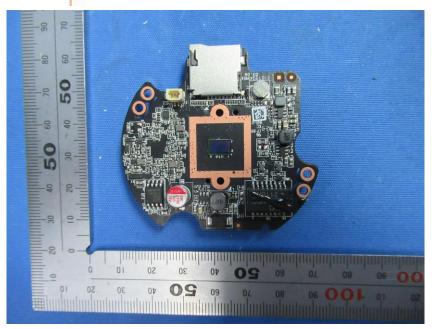

#### **Internal Photos**

| Applicant:                  | Hangzhou Ezviz Software Co., Ltd.                    |
|-----------------------------|------------------------------------------------------|
| Address of Applicant:       | Room 302,Unit B,Building 2,399 Danfeng Road,Binjiang |
|                             | District,Hangzhou,Zhejiang                           |
| Equipment Under Test (EUT): |                                                      |
| Product Name:               | Smart Home Camera                                    |
| Model No.:                  | CS-C3TN (3MP, W1)                                    |