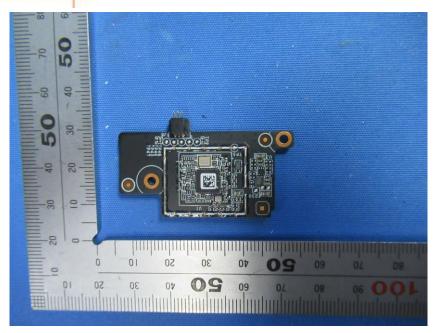

#### **Internal Photos**

| Applicant:                  | Hangzhou Ezviz Software Co., Ltd.                    |
|-----------------------------|------------------------------------------------------|
| Address of Applicant:       | Room 302,Unit B,Building 2,399 Danfeng Road,Binjiang |
|                             | District,Hangzhou,Zhejiang                           |
| Equipment Under Test (EUT): |                                                      |
| Product Name:               | Smart Home Camera                                    |
| Model No.:                  | CS-C3TN (3MP, W1)                                    |