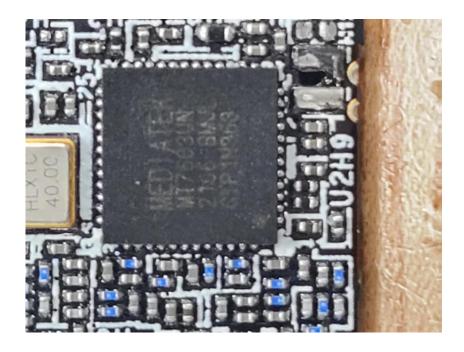

#### **Internal Photos**

| Applicant:                  | Hangzhou Ezviz Software Co., Ltd.                    |
|-----------------------------|------------------------------------------------------|
| Address of Applicant:       | Room 302,Unit B,Building 2,399 Danfeng Road,Binjiang |
|                             | District,Hangzhou,Zhejiang                           |
| Equipment Under Test (EUT): |                                                      |
| Product Name:               | Smart Home Camera                                    |
| Model No.:                  | CS-C3TN (3MP, W1)                                    |