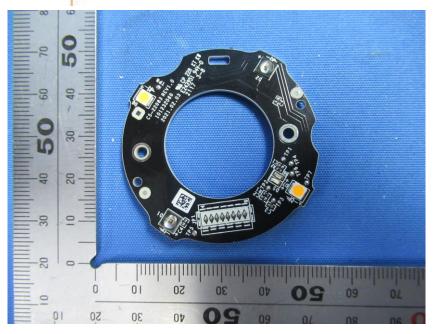

#### **Internal Photos**

| Applicant:                  | Hangzhou Ezviz Software Co., Ltd.                    |
|-----------------------------|------------------------------------------------------|
| Address of Applicant:       | Room 302,Unit B,Building 2,399 Danfeng Road,Binjiang |
|                             | District,Hangzhou,Zhejiang                           |
| Equipment Under Test (EUT): |                                                      |
| Product Name:               | Smart Home Camera                                    |
| Model No.:                  | CS-C3TN (3MP, W1)                                    |