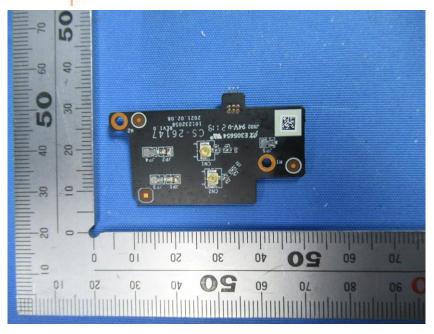

#### **Internal Photos**

| Applicant:                  | Hangzhou Ezviz Software Co., Ltd.                    |
|-----------------------------|------------------------------------------------------|
| Address of Applicant:       | Room 302,Unit B,Building 2,399 Danfeng Road,Binjiang |
|                             | District,Hangzhou,Zhejiang                           |
| Equipment Under Test (EUT): |                                                      |
| Product Name:               | Smart Home Camera                                    |
| Model No.:                  | CS-C3TN (3MP, W1)                                    |