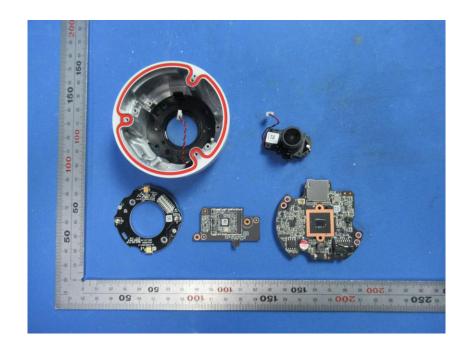

#### **Internal Photos**

| Applicant:                  | Hangzhou Ezviz Software Co., Ltd.                    |
|-----------------------------|------------------------------------------------------|
| Address of Applicant:       | Room 302,Unit B,Building 2,399 Danfeng Road,Binjiang |
|                             | District,Hangzhou,Zhejiang                           |
| Equipment Under Test (EUT): |                                                      |
| Product Name:               | Smart Home Camera                                    |
| Model No.:                  | CS-C3TN (3MP, W1)                                    |