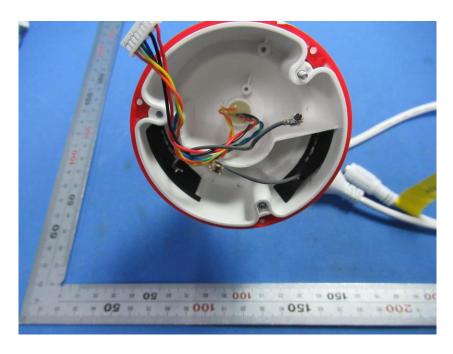

#### **Internal Photos**

| Applicant:                  | Hangzhou Ezviz Software Co., Ltd.                    |
|-----------------------------|------------------------------------------------------|
| Address of Applicant:       | Room 302,Unit B,Building 2,399 Danfeng Road,Binjiang |
|                             | District, Hangzhou, Zhejiang                         |
| Equipment Under Test (EUT): |                                                      |
| Product Name:               | Smart Home Camera                                    |
| Model No.:                  | CS-C3TN (1080P, W1)                                  |