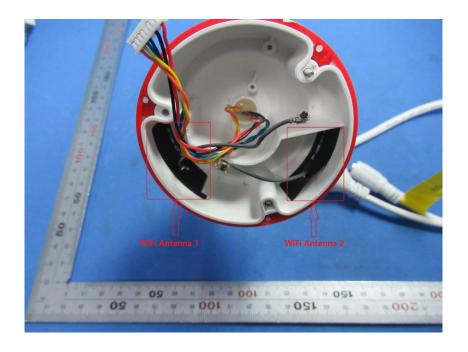

#### **Internal Photos**

| Applicant:                  | Hangzhou Ezviz Software Co., Ltd.                    |
|-----------------------------|------------------------------------------------------|
| Address of Applicant:       | Room 302,Unit B,Building 2,399 Danfeng Road,Binjiang |
|                             | District, Hangzhou, Zhejiang                         |
| Equipment Under Test (EUT): |                                                      |
| Product Name:               | Smart Home Camera                                    |
| Model No.:                  | CS-C3TN (1080P, W1)                                  |