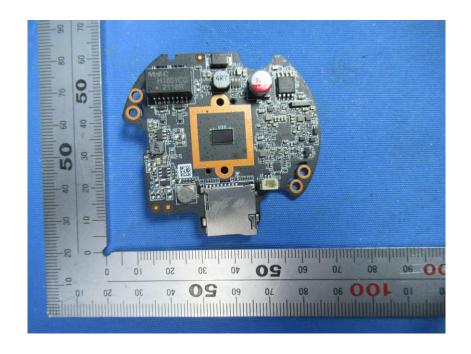

#### **Internal Photos**

| Applicant:                  | Hangzhou Ezviz Software Co., Ltd.                    |
|-----------------------------|------------------------------------------------------|
| Address of Applicant:       | Room 302,Unit B,Building 2,399 Danfeng Road,Binjiang |
|                             | District, Hangzhou, Zhejiang                         |
| Equipment Under Test (EUT): |                                                      |
| Product Name:               | Smart Home Camera                                    |
| Model No.:                  | CS-C3TN (1080P, W1)                                  |