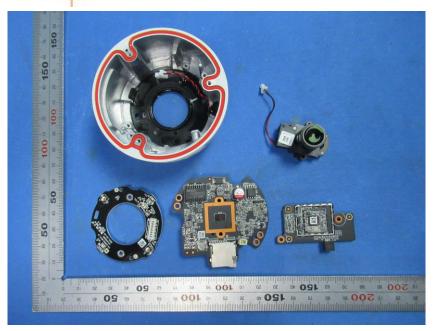

#### **Internal Photos**

| Applicant:                  | Hangzhou Ezviz Software Co., Ltd.                    |
|-----------------------------|------------------------------------------------------|
| Address of Applicant:       | Room 302,Unit B,Building 2,399 Danfeng Road,Binjiang |
|                             | District, Hangzhou, Zhejiang                         |
| Equipment Under Test (EUT): |                                                      |
| Product Name:               | Smart Home Camera                                    |
| Model No.:                  | CS-C3TN (1080P, W1)                                  |