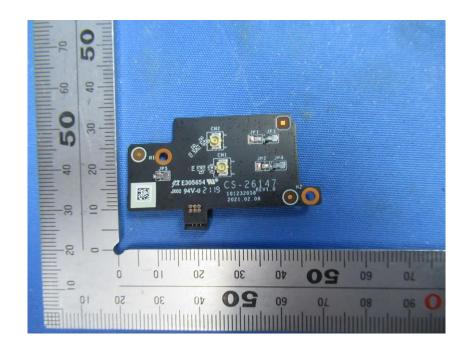

#### **Internal Photos**

| Applicant:                  | Hangzhou Ezviz Software Co., Ltd.                    |
|-----------------------------|------------------------------------------------------|
| Address of Applicant:       | Room 302,Unit B,Building 2,399 Danfeng Road,Binjiang |
|                             | District, Hangzhou, Zhejiang                         |
| Equipment Under Test (EUT): |                                                      |
| Product Name:               | Smart Home Camera                                    |
| Model No.:                  | CS-C3TN (1080P, W1)                                  |