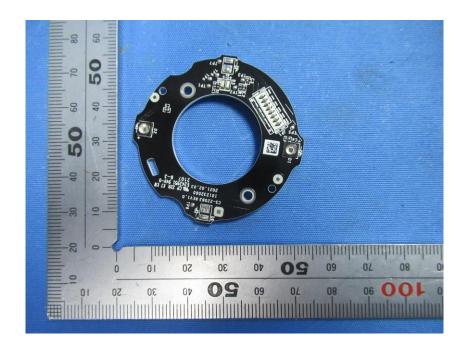

#### **Internal Photos**

| Applicant:                  | Hangzhou Ezviz Software Co., Ltd.                    |
|-----------------------------|------------------------------------------------------|
| Address of Applicant:       | Room 302,Unit B,Building 2,399 Danfeng Road,Binjiang |
|                             | District, Hangzhou, Zhejiang                         |
| Equipment Under Test (EUT): |                                                      |
| Product Name:               | Smart Home Camera                                    |
| Model No.:                  | CS-C3TN (1080P, W1)                                  |