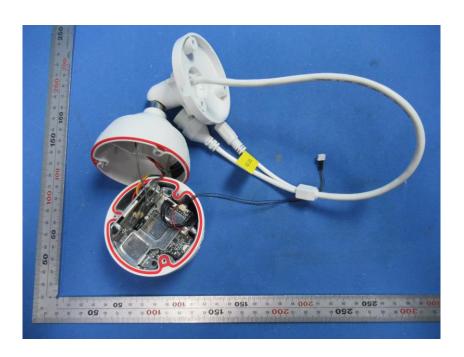

#### **Internal Photos**

| Applicant:                  | Hangzhou Ezviz Software Co., Ltd.                    |
|-----------------------------|------------------------------------------------------|
| Address of Applicant:       | Room 302,Unit B,Building 2,399 Danfeng Road,Binjiang |
|                             | District, Hangzhou, Zhejiang                         |
| Equipment Under Test (EUT): |                                                      |
| Product Name:               | Smart Home Camera                                    |
| Model No.:                  | CS-C3TN (1080P, W1)                                  |