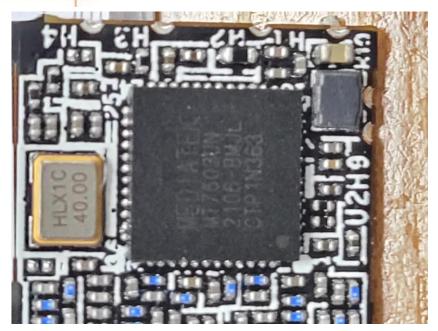

#### **Internal Photos**

| Applicant:                  | Hangzhou Ezviz Software Co., Ltd.                    |
|-----------------------------|------------------------------------------------------|
| Address of Applicant:       | Room 302,Unit B,Building 2,399 Danfeng Road,Binjiang |
|                             | District, Hangzhou, Zhejiang                         |
| Equipment Under Test (EUT): |                                                      |
| Product Name:               | Smart Home Camera                                    |
| Model No.:                  | CS-C3TN (1080P, W1)                                  |