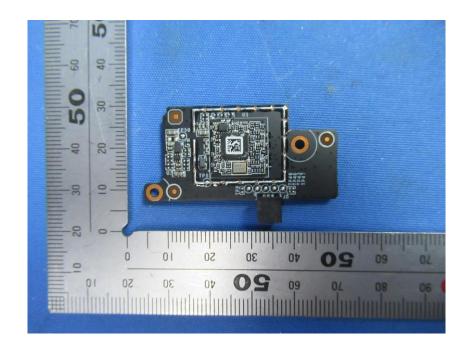

#### **Internal Photos**

| Applicant:                  | Hangzhou Ezviz Software Co., Ltd.                    |
|-----------------------------|------------------------------------------------------|
| Address of Applicant:       | Room 302,Unit B,Building 2,399 Danfeng Road,Binjiang |
|                             | District, Hangzhou, Zhejiang                         |
| Equipment Under Test (EUT): |                                                      |
| Product Name:               | Smart Home Camera                                    |
| Model No.:                  | CS-C3TN (1080P, W1)                                  |