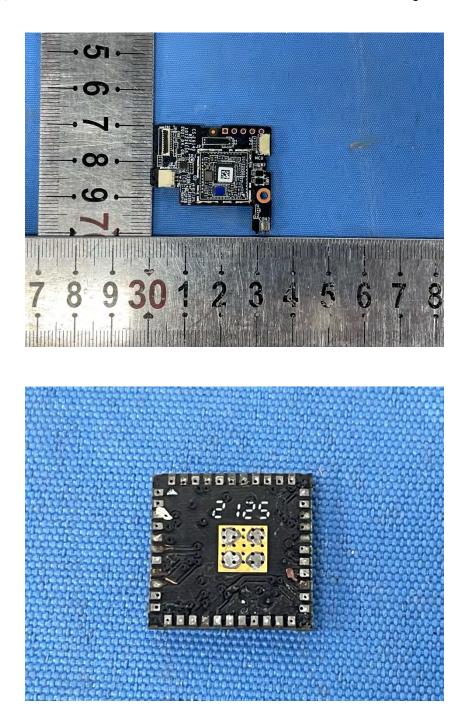

## **Internal Photos**

| Applicant: Hangzhou Ezviz Software Co., Ltd. |                                                      |  |
|----------------------------------------------|------------------------------------------------------|--|
| Address of Applicant:                        | Room 302,Unit B,Building 2,399 Danfeng Road,Binjiang |  |
| Equipment Under Test (I                      | District,Hangzhou,Zhejiang<br>E <b>UT):</b>          |  |
| Product Name: Smart Home Battery Camera      |                                                      |  |
| Model No.: CS-BC2 (2MP)                      |                                                      |  |