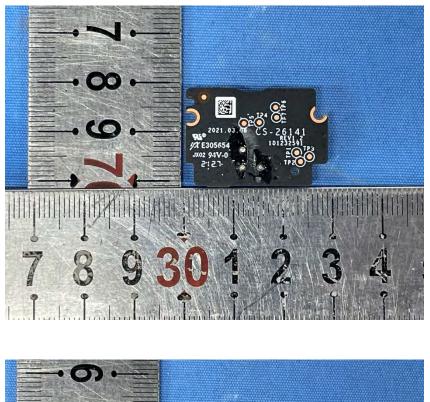

## **Internal Photos**

| Applicant: Hangzhou Ezviz Software Co., Ltd. |                                                      |  |
|----------------------------------------------|------------------------------------------------------|--|
| Address of Applicant:                        | Room 302,Unit B,Building 2,399 Danfeng Road,Binjiang |  |
| Equipment Under Test (I                      | District,Hangzhou,Zhejiang<br>E <b>UT):</b>          |  |
| Product Name: Smart Home Battery Camera      |                                                      |  |
| Model No.: CS-BC2 (2MP)                      |                                                      |  |