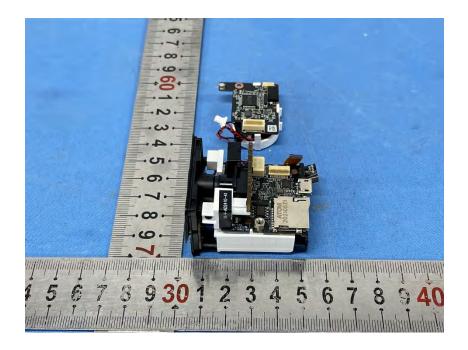

## **Internal Photos**

| Applicant: Hangzhou Ezviz Software Co., Ltd. |                                                      |  |
|----------------------------------------------|------------------------------------------------------|--|
| Address of Applicant:                        | Room 302,Unit B,Building 2,399 Danfeng Road,Binjiang |  |
| Equipment Under Test (I                      | District,Hangzhou,Zhejiang<br>E <b>UT):</b>          |  |
| Product Name: Smart Home Battery Camera      |                                                      |  |
| Model No.: CS-BC2 (2MP)                      |                                                      |  |