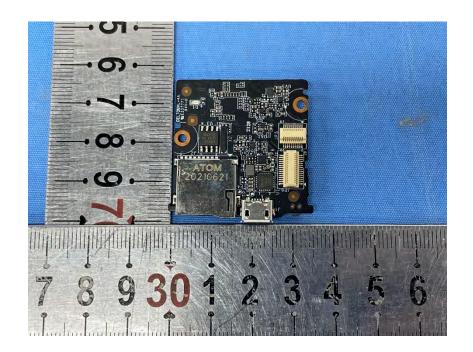

## **Internal Photos**

| Applicant: Hangzhou Ezviz Software Co., Ltd. |                                                      |  |
|----------------------------------------------|------------------------------------------------------|--|
| Address of Applicant:                        | Room 302,Unit B,Building 2,399 Danfeng Road,Binjiang |  |
| Equipment Under Test (I                      | District,Hangzhou,Zhejiang<br>E <b>UT):</b>          |  |
| Product Name: Smart Home Battery Camera      |                                                      |  |
| Model No.: CS-BC2 (2MP)                      |                                                      |  |