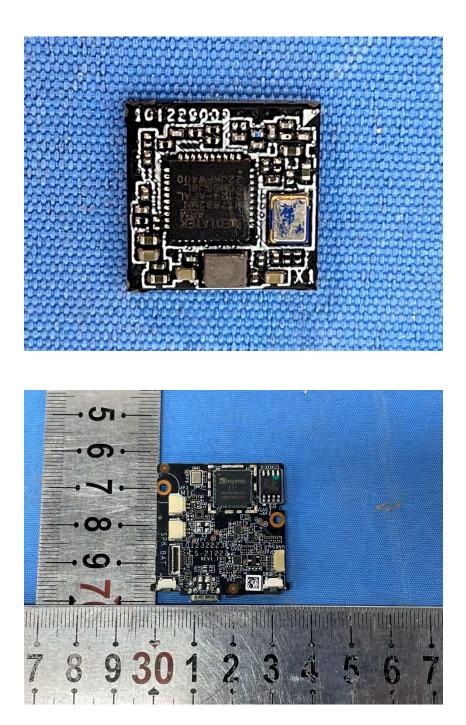

## **Internal Photos**

| Applicant: Hangzhou Ezviz Software Co., Ltd. |                                                      |  |
|----------------------------------------------|------------------------------------------------------|--|
| Address of Applicant:                        | Room 302,Unit B,Building 2,399 Danfeng Road,Binjiang |  |
| Equipment Under Test (I                      | District,Hangzhou,Zhejiang<br>E <b>UT):</b>          |  |
| Product Name: Smart Home Battery Camera      |                                                      |  |
| Model No.: CS-BC2 (2MP)                      |                                                      |  |