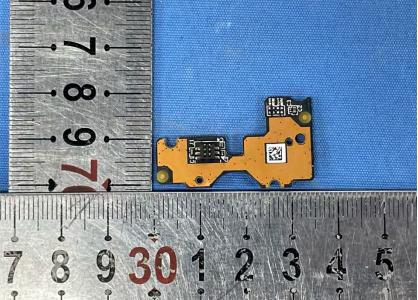

## **Internal Photos**

| Applicant: Hangzhou Ezviz Software Co., Ltd. |                                                      |  |
|----------------------------------------------|------------------------------------------------------|--|
| Address of Applicant:                        | Room 302,Unit B,Building 2,399 Danfeng Road,Binjiang |  |
| Equipment Under Test (I                      | District,Hangzhou,Zhejiang<br>E <b>UT):</b>          |  |
| Product Name: Smart Home Battery Camera      |                                                      |  |
| Model No.: CS-BC2 (2MP)                      |                                                      |  |