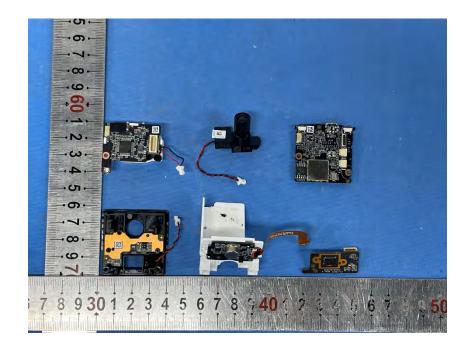

## **Internal Photos**

| Applicant: Hangzhou Ezviz Software Co., Ltd. |                                                      |  |
|----------------------------------------------|------------------------------------------------------|--|
| Address of Applicant:                        | Room 302,Unit B,Building 2,399 Danfeng Road,Binjiang |  |
| Equipment Under Test (I                      | District,Hangzhou,Zhejiang<br>E <b>UT):</b>          |  |
| Product Name: Smart Home Battery Camera      |                                                      |  |
| Model No.: CS-BC2 (2MP)                      |                                                      |  |