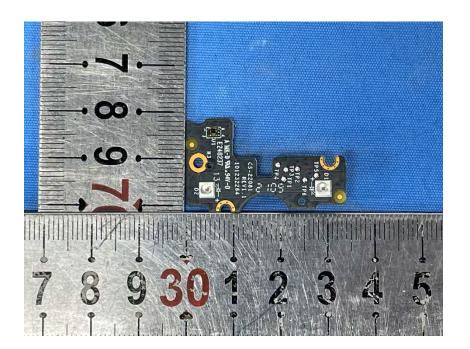

## **Internal Photos**

| Applicant: Hangzhou Ezviz Software Co., Ltd. |                                                      |  |
|----------------------------------------------|------------------------------------------------------|--|
| Address of Applicant:                        | Room 302,Unit B,Building 2,399 Danfeng Road,Binjiang |  |
| Equipment Under Test (I                      | District,Hangzhou,Zhejiang<br>E <b>UT):</b>          |  |
| Product Name: Smart Home Battery Camera      |                                                      |  |
| Model No.: CS-BC2 (2MP)                      |                                                      |  |