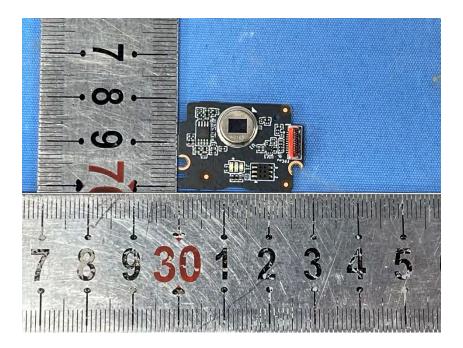

## **Internal Photos**

| Applicant: Hangzhou Ezviz Software Co., Ltd. |                                                      |  |
|----------------------------------------------|------------------------------------------------------|--|
| Address of Applicant:                        | Room 302,Unit B,Building 2,399 Danfeng Road,Binjiang |  |
| Equipment Under Test (I                      | District,Hangzhou,Zhejiang<br>E <b>UT):</b>          |  |
| Product Name: Smart Home Battery Camera      |                                                      |  |
| Model No.: CS-BC2 (2MP)                      |                                                      |  |