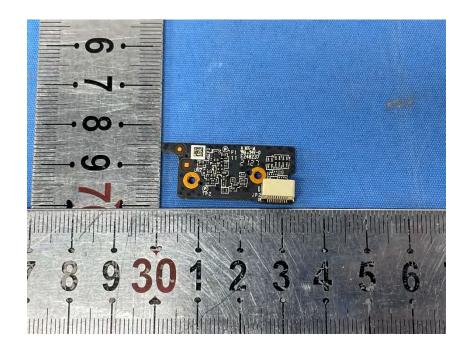

## **Internal Photos**

| Applicant: Hangzhou Ezviz Software Co., Ltd. |                                                      |  |
|----------------------------------------------|------------------------------------------------------|--|
| Address of Applicant:                        | Room 302,Unit B,Building 2,399 Danfeng Road,Binjiang |  |
| Equipment Under Test (I                      | District,Hangzhou,Zhejiang<br>E <b>UT):</b>          |  |
| Product Name: Smart Home Battery Camera      |                                                      |  |
| Model No.: CS-BC2 (2MP)                      |                                                      |  |