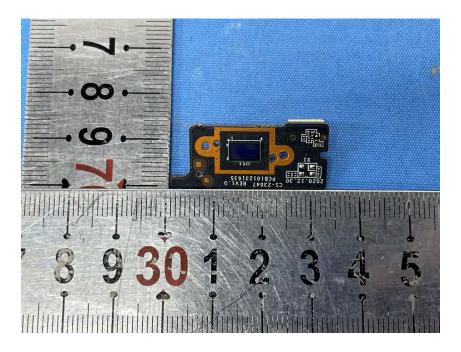

## **Internal Photos**

| Applicant: Hangzhou Ezviz Software Co., Ltd. |                                                      |  |
|----------------------------------------------|------------------------------------------------------|--|
| Address of Applicant:                        | Room 302,Unit B,Building 2,399 Danfeng Road,Binjiang |  |
| Equipment Under Test (I                      | District,Hangzhou,Zhejiang<br>E <b>UT):</b>          |  |
| Product Name: Smart Home Battery Camera      |                                                      |  |
| Model No.: CS-BC2 (2MP)                      |                                                      |  |