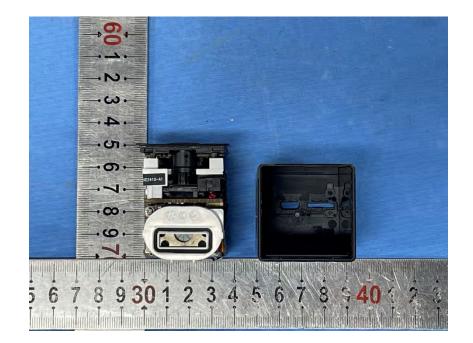

## **Internal Photos**

| Applicant: Hangzhou Ezviz Software Co., Ltd. |                                                      |  |
|----------------------------------------------|------------------------------------------------------|--|
| Address of Applicant:                        | Room 302,Unit B,Building 2,399 Danfeng Road,Binjiang |  |
| Equipment Under Test (I                      | District,Hangzhou,Zhejiang<br>E <b>UT):</b>          |  |
| Product Name: Smart Home Battery Camera      |                                                      |  |
| Model No.: CS-BC2 (2MP)                      |                                                      |  |