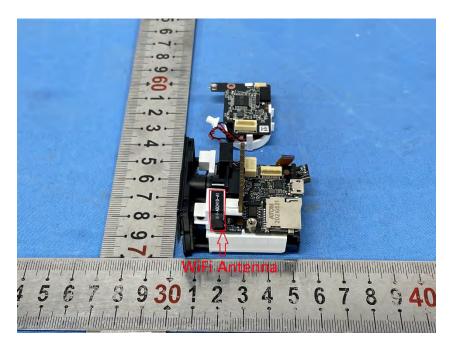

## **Internal Photos**

| Applicant: Hangzhou Ezviz Software Co., Ltd. |                                                      |  |
|----------------------------------------------|------------------------------------------------------|--|
| Address of Applicant:                        | Room 302,Unit B,Building 2,399 Danfeng Road,Binjiang |  |
| Equipment Under Test (I                      | District,Hangzhou,Zhejiang<br>E <b>UT):</b>          |  |
| Product Name: Smart Home Battery Camera      |                                                      |  |
| Model No.: CS-BC2 (2MP)                      |                                                      |  |