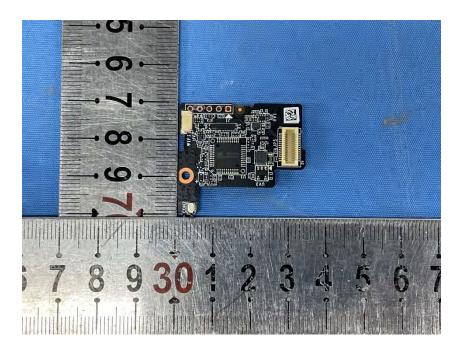

## **Internal Photos**

| Applicant: Hangzhou Ezviz Software Co., Ltd. |                                                      |  |
|----------------------------------------------|------------------------------------------------------|--|
| Address of Applicant:                        | Room 302,Unit B,Building 2,399 Danfeng Road,Binjiang |  |
| Equipment Under Test (I                      | District,Hangzhou,Zhejiang<br>E <b>UT):</b>          |  |
| Product Name: Smart Home Battery Camera      |                                                      |  |
| Model No.: CS-BC2 (2MP)                      |                                                      |  |